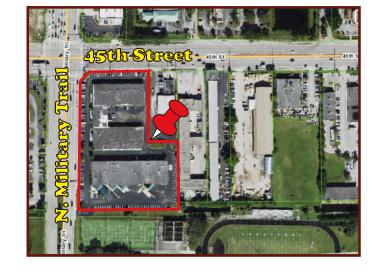

## 3500 45th STREET, WEST PALM BEACH, FLORIDA 33407

- Flex / Showroom / Retail / Warehouse Space
- Easy Access to All Major Thoroughfares
- Great Location at the Corner of 45th St. and Military Tr.
- Grade Level and Dock Height Loading Doors
- Competitive Rental Rates
- Street Visibility to 45,000 Cars Per Day
- Current Availabilities: 2,658 sf & 16,500 sf