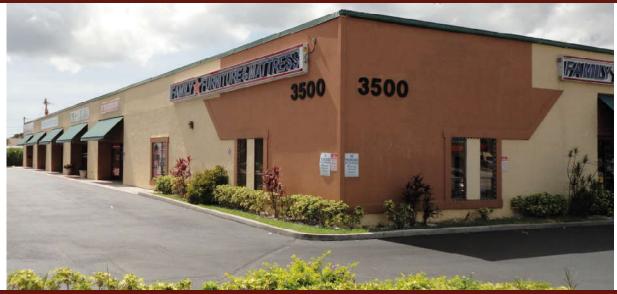

## 3500 45th STREET, WEST PALM BEACH, FLORIDA 33407

- Flex / Showroom / Retail / Warehouse Space
- Easy Access to All Major Thoroughfares
- Great Location at the Corner of 45th St. and Military Tr.
- Grade Level and Dock Height Loading Doors
- Competitive Rental Rates
- Street Visibility to 45,000 Cars Per Day
- Current Availabilities: 2,658 sf & 16,500 sf