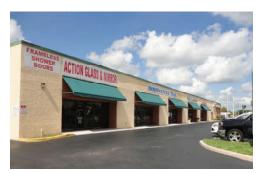

## 3500 45th STREET, WEST PALM BEACH, FLORIDA 33407

- Flex / Showroom / Retail / Warehouse Space
- Easy Access to All Major Thoroughfares
- Great Location at the Corner of 45th St. and Military Tr.
- Grade Level and Dock Height Loading Doors
- Competitive Rental Rates
- Street Visibility to 45,000 Cars Per Day
- Current Availabilities: 2,658 sf & 16,500 sf