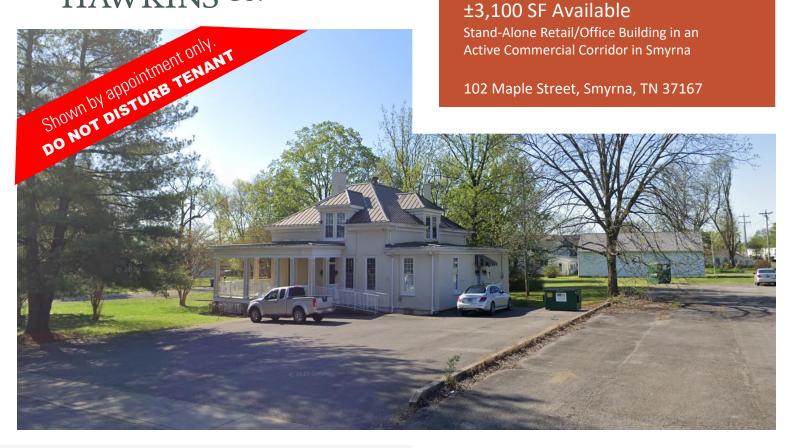

## HIGHLIGHTS

- Office/Retail Purchase Opportunity
- ±3,100 SF
- ±0.55-Acre site
- Sale Price: \$1,200,000
- Site is in close proximity to the Smyrna/Rutherford County Airport, TriStar StoneCrest Medical Center, and the Marketplace at Smyrna
- 106,270 People live within 5 miles of the subject property with an average household Income of \$87,428
- Less than 4 miles to access the I-24 on/off ramp

**FOR SALE** 

102 Maple Street Smyrna, TN 37167 Rutherford County