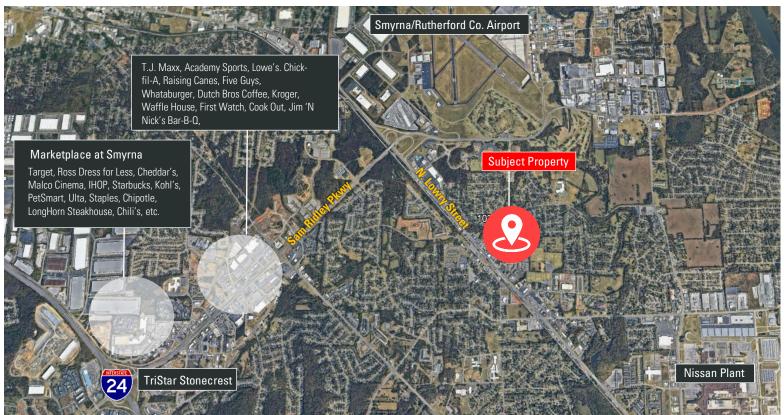

## HIGHLIGHTS

- Office/Retail Purchase Opportunity
- ±3,100 SF
- ±0.55-Acre site
- Sale Price: \$1,200,000
- Site is in close proximity to the Smyrna/Rutherford County Airport, TriStar StoneCrest Medical Center, and the Marketplace at Smyrna
- 106,270 People live within 5 miles of the subject property with an average household Income of \$87,428
- Less than 4 miles to access the I-24 on/off ramp