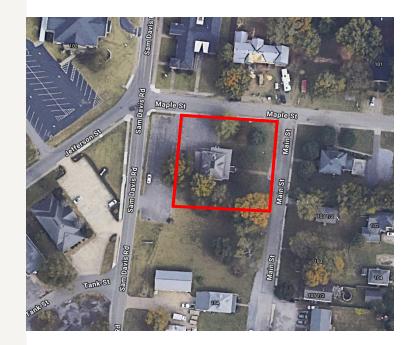

## HIGHLIGHTS

- Office/Retail Purchase Opportunity
- ±3,100 SF
- ±0.55-Acre site
- Sale Price: \$1,200,000
- Site is in close proximity to the Smyrna/Rutherford County Airport, TriStar StoneCrest Medical Center, and the Marketplace at Smyrna
- 106,270 People live within 5 miles of the subject property with an average household Income of \$87,428
- Less than 4 miles to access the I-24 on/off ramp

**FOR SALE** 

102 Maple Street Smyrna, TN 37167 Rutherford County