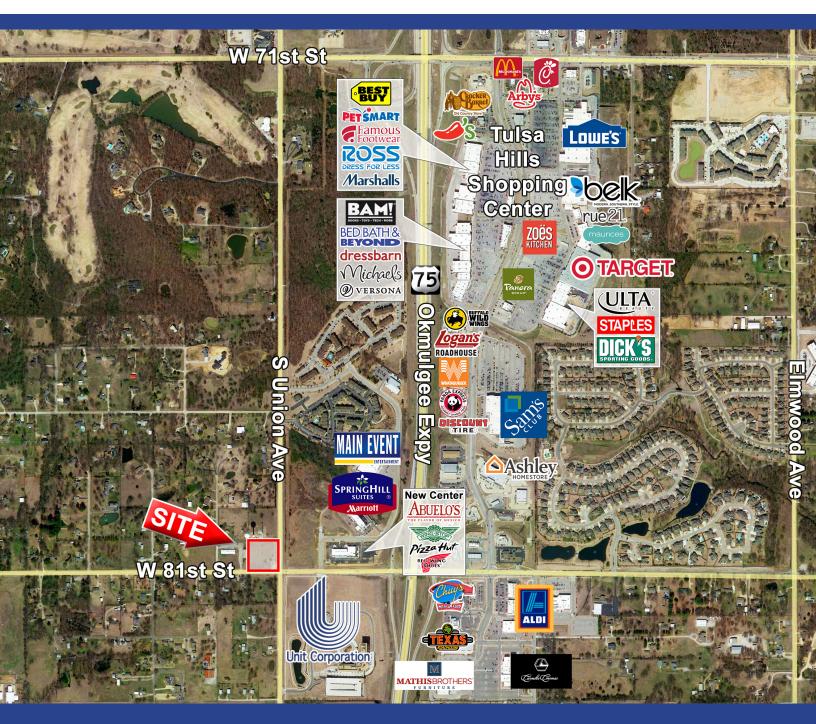

## FOR SALE - BUILD TO SUIT LOT SPLIT - MEDICAL/RETAIL

2.5 Acres -\$1,089,000 | 81st St and Interstate Hwy 75

Indrek Redard, CPM 918.493.2525

indrek@richardsoncp.com Richardsoncp.com

## 2.5 Acres Available | 81st St and Interstate Hwy 75

## PROPERTY FEATURES

- 2.52 AC w/o Row Dedication
- 1.82 AC w Row Dedication
- CS Zoning
- Highway visible