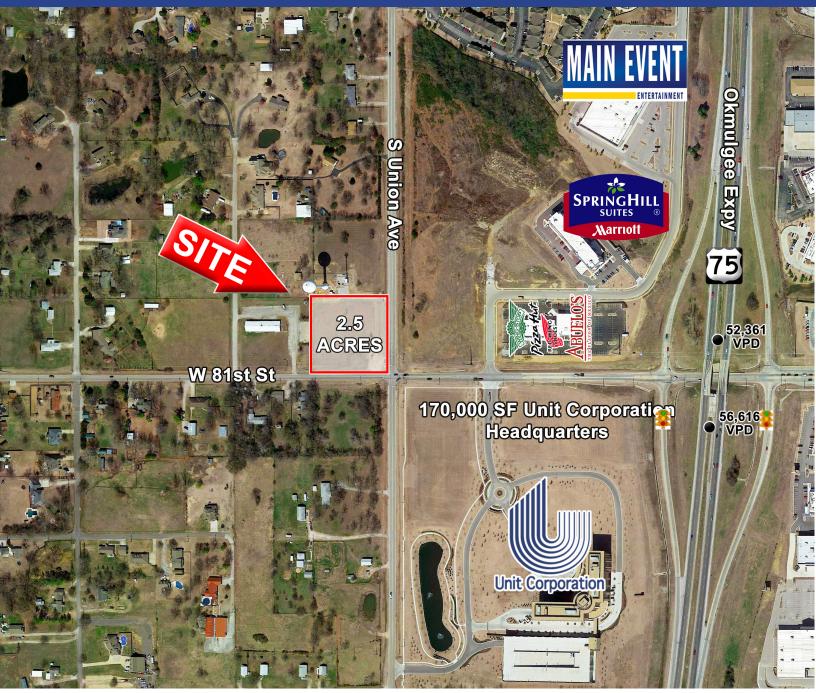

## FOR SALE - BUILD TO SUIT LOT SPLIT - MEDICAL/RETAIL

2.5 Acres -\$1,089,000 | 81st St and Interstate Hwy 75

Indrek Redard, CPM 918.493.2525

indrek@richardsoncp.com Richardsoncp.com

## 2.5 Acres Available | 81st St and Interstate Hwy 75

## PROPERTY FEATURES

- 2.52 AC w/o Row Dedication
- 1.82 AC w Row Dedication
- CS Zoning
- Highway visible