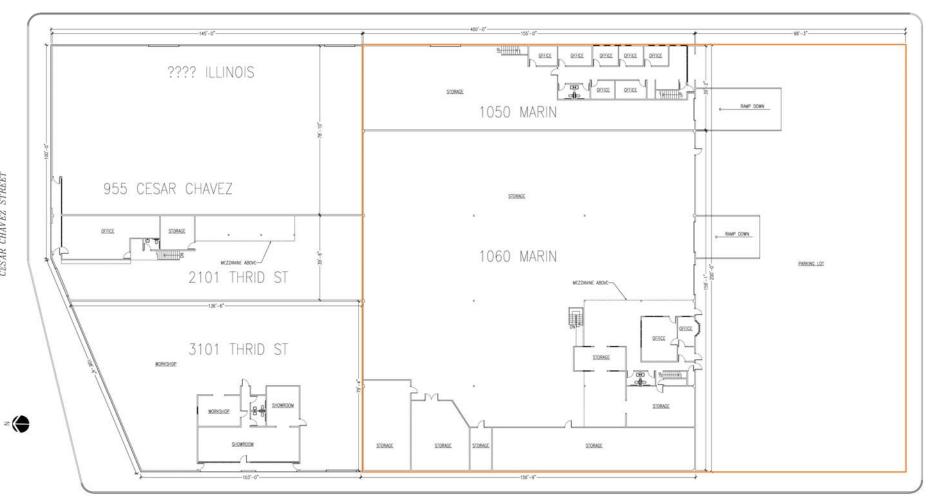

### <u>Size:</u>

Warehouse: Ground Floor Office: Office/Mezzanine: **Total:** Yard Area: 25,408 +/- square feet 5,680 +/- square feet <u>5,680 +/- square feet</u> 36,768 +/- square feet 20,000 +/- square feet

### <u>Highlights:</u>

- Concrete Tilt-up Construction
- 22' Ceiling Height
- Two (2) Exterior Dock-Hi Loading Doors
- Two (2) Drive-in Roll Up Doors
- 3 Phase / 400 AMPS
- Fire Sprinklers
- Clear Span