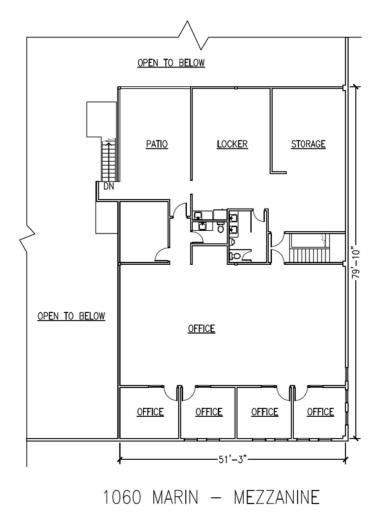

### <u>Size:</u>

Warehouse: Ground Floor Office: Office/Mezzanine: **Total:** Yard Area: 25,408 +/- square feet 5,680 +/- square feet <u>5,680 +/- square feet</u> 36,768 +/- square feet 20,000 +/- square feet