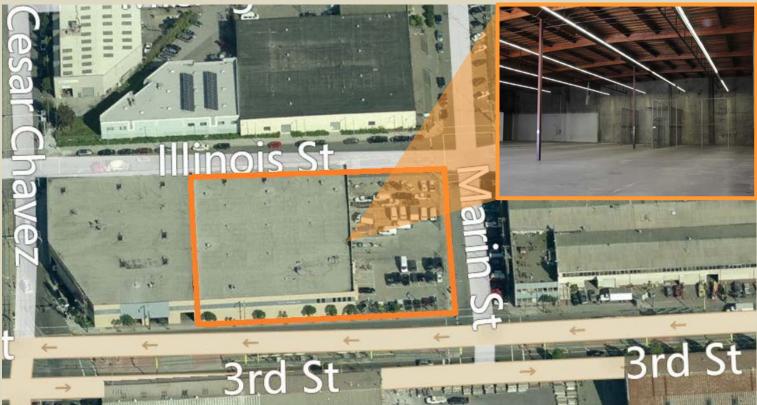

#### Location:

Corner building in close proximity to Highway 280 & 3rd Street Light Rail, 91 and T-Owl Busses

Lease Rate: \$45,000 per month, I.G.

Available: Now

The information contained herein has been obtained from sources we deem reliable. We cannot, however, assume responsibility for its accuracy.

ILLINOIS STREET

THIRD STREET

NOTE 1, SCALE: g =1'-0" IN 24"X36" PAPER SIZE 2. ALL DIMENSIONS SHALL BE VERFIED IN FIELD.

MARIN STREET

CESAR CHAVEZ STREET