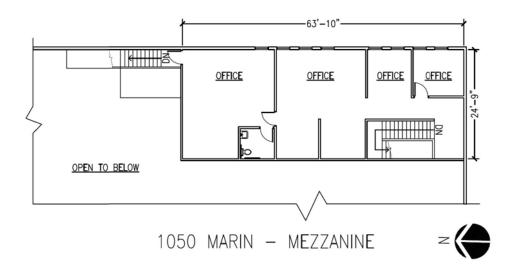

### <u>Size:</u>

Warehouse: Ground Floor Office: Office/Mezzanine: **Total:** Yard Area: 25,408 +/- square feet 5,680 +/- square feet <u>5,680 +/- square feet</u> 36,768 +/- square feet 20,000 +/- square feet