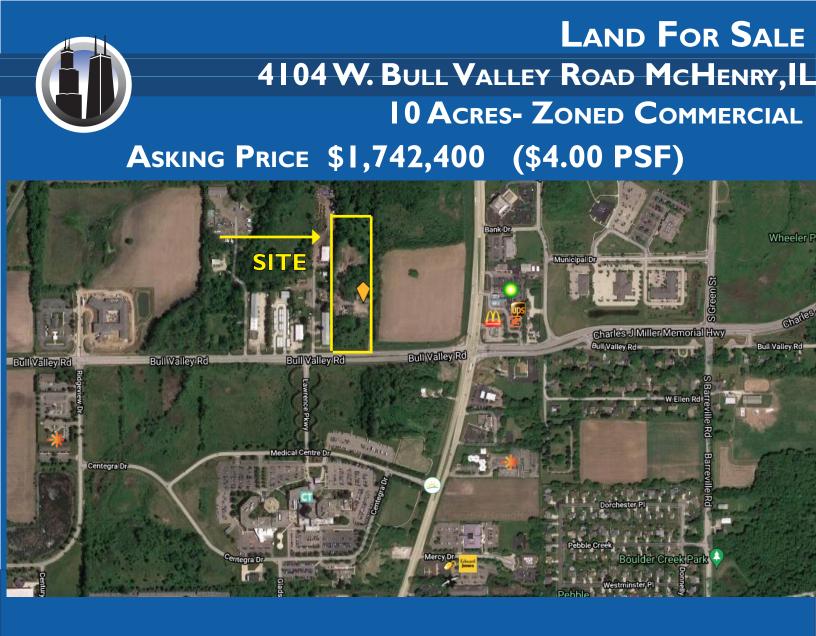

10 Acres Located 1 Block West of Rt 31 & Bull Valley Road in McHenry, IL (Located Across from Northwestern Medicine McHenry Hospital) \*\*\*Village will consider Retail, Industrial, Office or Hotel Development \*\*\*

## **PROPERTY DETAILS:**

- 310 feet of frontage on Bull Valley Road
- Traffic Counts on Bull Valley Rd over 14,663 Vehicles Per Day
- Located across the street from NW Medicine McHenry Hospital
- 2 parcels totaling 10 Acres
- Zoned C-5
- Taxes payable in 2020 = \$14,467