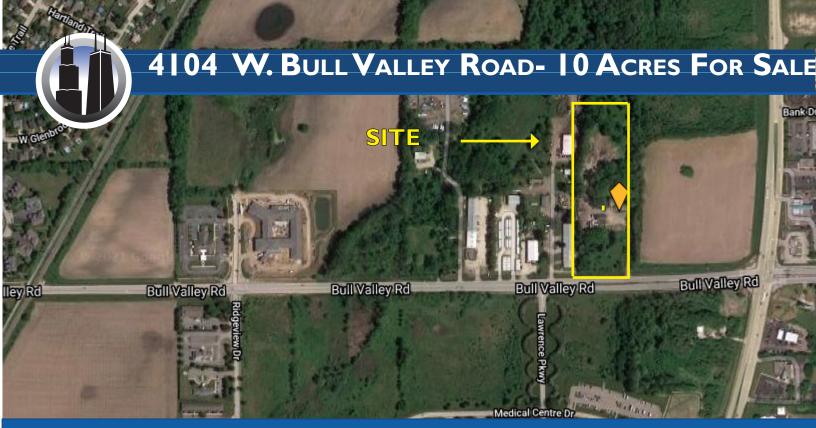

10 Acres Located 1 Block West of Rt 31 & Bull Valley Road in McHenry, IL (Located Across from Northwestern Medicine McHenry Hospital) \*\*\*Village will consider Retail, Industrial, Office or Hotel Development \*\*\*

## **PROPERTY DETAILS:**

- 310 feet of frontage on Bull Valley Road
- Traffic Counts on Bull Valley Rd over 14,663 Vehicles Per Day
- Located across the street from NW Medicine McHenry Hospital
- 2 parcels totaling 10 Acres
- Zoned C-5
- Taxes payable in 2020 = \$14,467