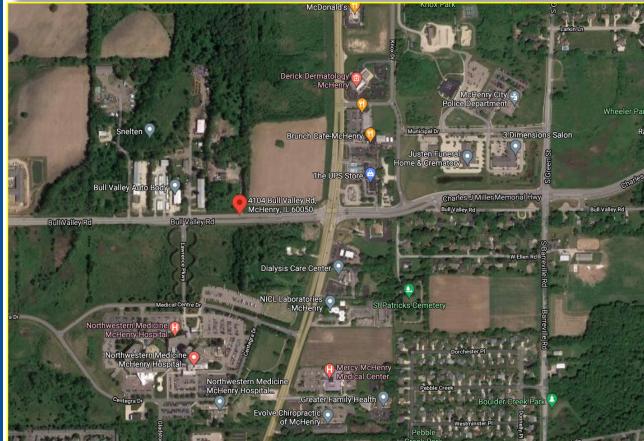

10 Acres Located 1 Block West of Rt 31 & Bull Valley Road in McHenry, IL (Located Across from Northwestern Medicine McHenry Hospital) \*\*\*Village will consider Retail, Industrial, Office or Hotel Development \*\*\*