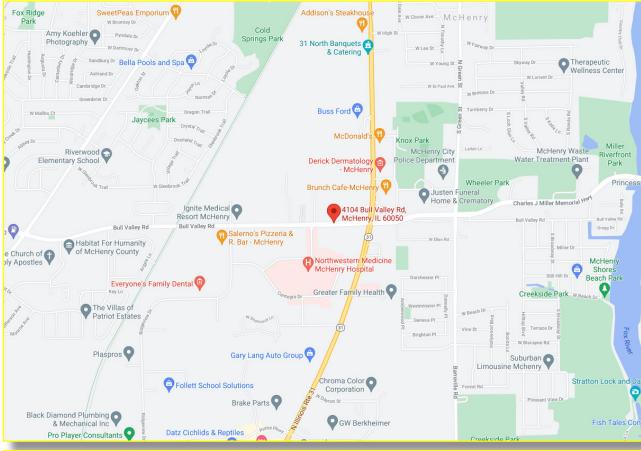

10 Acres Located 1 Block West of Rt 31 & Bull Valley Road in McHenry, IL (Located Across from Northwestern Medicine McHenry Hospital) \*\*\*Village will consider Retail, Industrial, Office or Hotel Development \*\*\*