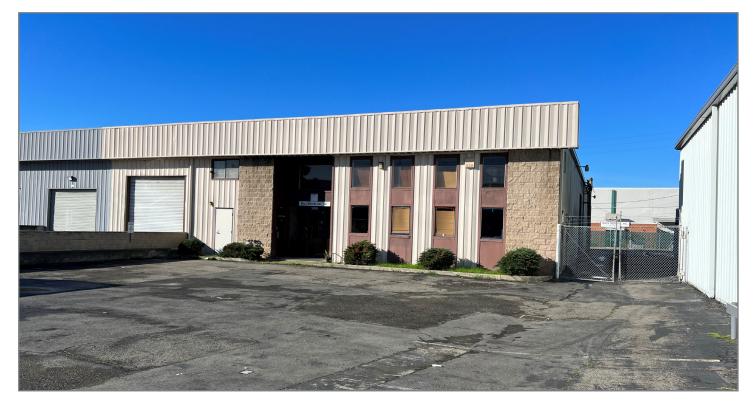

## AVAILABLE FOR SUBLEASE 31851 HAYMAN STREET | HAYWARD, CA

## LISTING DATA:

- 8,063± SF Light Industrial Building
- 1,200± SF Office Space
- Fenced/Paved Yard
- 1 Dock Door
- 2 Grade Level Doors
- 800 Amps (Please Confirm)