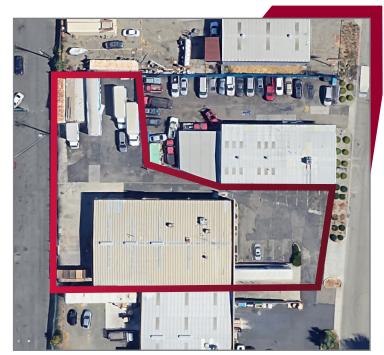

## AVAILABLE FOR SUBLEASE 31851 HAYMAN STREET | HAYWARD, CA

## LISTING DATA:

- 8,063± SF Light Industrial Building
- 1,200± SF Office Space
- Fenced/Paved Yard
- 1 Dock Door
- 2 Grade Level Doors
- 800 Amps (Please Confirm)