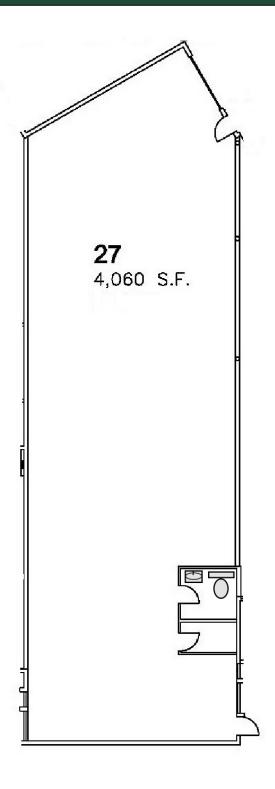

### FOR LEASE 4,060 SF

### **Building Specifications**

Available Size: 4,060 Square Feet

Building Size: 19,960 Square Feet

Ceiling Height: 12.5'

Loading: 1 Dock

Real Estate Taxes: Included with Current Stop

Operating Expenses: Included with Current Stop

#### FOR ILLUSTRATION PURPOSES ONLY.

Officers of the firm have an ownership interest in this property. Submitted subject to error, change in status, or withdrawal without notice.