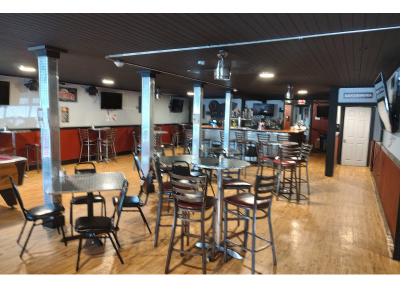

### **Property Highlights**

- Event/function facility with working restaurant/bar on base level, offering a buyer the opportunity to continue an existing business, and benefit from already scheduled events/functions.
- Property offers scenic water views and is adjacent to public land(s) and walking trails
- 5 minutes from Interstate 395

### **Property Overview**

Great property that houses a special event/hall venue with functions scheduled, and working restaurant/bar on the base level. Plenty of parking and public lands adjacent to the property, with stunning views of North Grosvenoredale Pond.