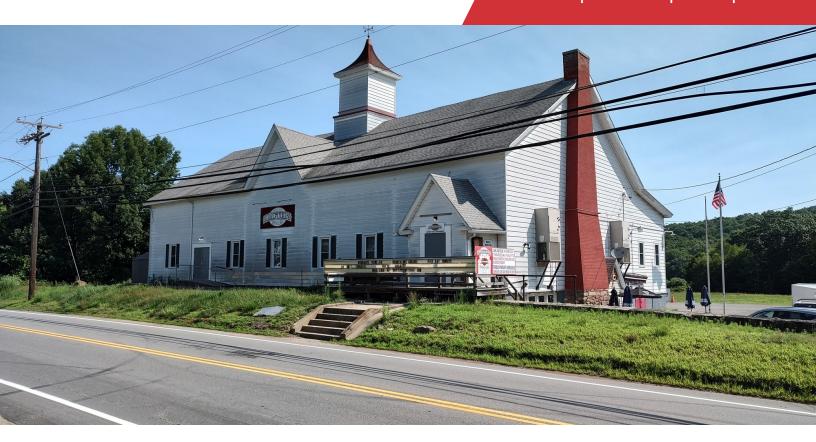

### **Property Highlights**

- Event/function facility with working restaurant/bar on base level, offering a buyer the opportunity to continue an existing business, and benefit from already scheduled events/functions.
- Property offers scenic water views and is adjacent to public land(s) and walking trails
- 5 minutes from Interstate 395

### **Property Overview**

Great property that houses a special event/hall venue with functions scheduled, and working restaurant/bar on the base level. Plenty of parking and public lands adjacent to the property, with stunning views of North Grosvenoredale Pond.