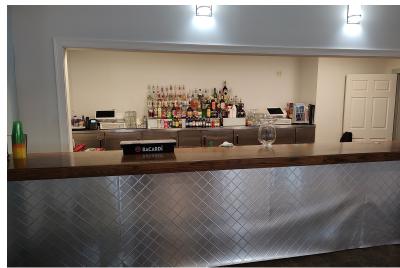

### **Property Highlights**

- Event/function facility with working restaurant/bar on base level, offering a buyer the opportunity to continue an existing business, and benefit from already scheduled events/functions.
- Property offers scenic water views and is adjacent to public land(s) and walking trails
- 5 minutes from Interstate 395

### **Property Overview**

Great property that houses a special event/hall venue with functions scheduled, and working restaurant/bar on the base level. Plenty of parking and public lands adjacent to the property, with stunning views of North Grosvenoredale Pond.