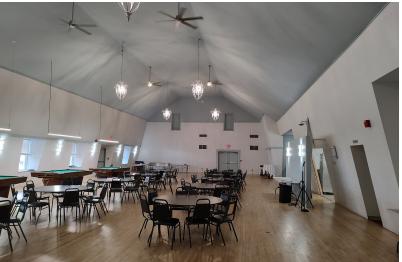

### **Property Highlights**

- Event/function facility with working restaurant/bar on base level, offering a buyer the opportunity to continue an existing business, and benefit from already scheduled events/functions.
- Property offers scenic water views and is adjacent to public land(s) and walking trails
- 5 minutes from Interstate 395

### **Property Overview**

Great property that houses a special event/hall venue with functions scheduled, and working restaurant/bar on the base level. Plenty of parking and public lands adjacent to the property, with stunning views of North Grosvenoredale Pond.