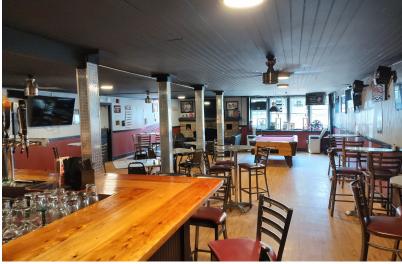

### **Property Highlights**

- Event/function facility with working restaurant/bar on base level, offering a buyer the opportunity to continue an existing business, and benefit from already scheduled events/functions.
- Property offers scenic water views and is adjacent to public land(s) and walking trails
- 5 minutes from Interstate 395

### **Property Overview**

Great property that houses a special event/hall venue with functions scheduled, and working restaurant/bar on the base level. Plenty of parking and public lands adjacent to the property, with stunning views of North Grosvenoredale Pond.