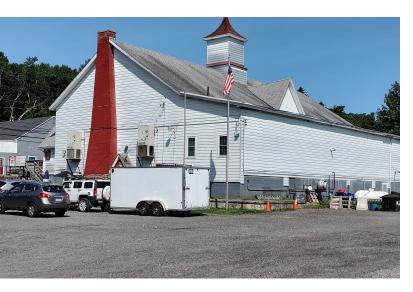

### **Property Highlights**

- Event/function facility with working restaurant/bar on base level, offering a buyer the opportunity to continue an existing business, and benefit from already scheduled events/functions.
- Property offers scenic water views and is adjacent to public land(s) and walking trails
- 5 minutes from Interstate 395

### **Property Overview**

Great property that houses a special event/hall venue with functions scheduled, and working restaurant/bar on the base level. Plenty of parking and public lands adjacent to the property, with stunning views of North Grosvenoredale Pond.