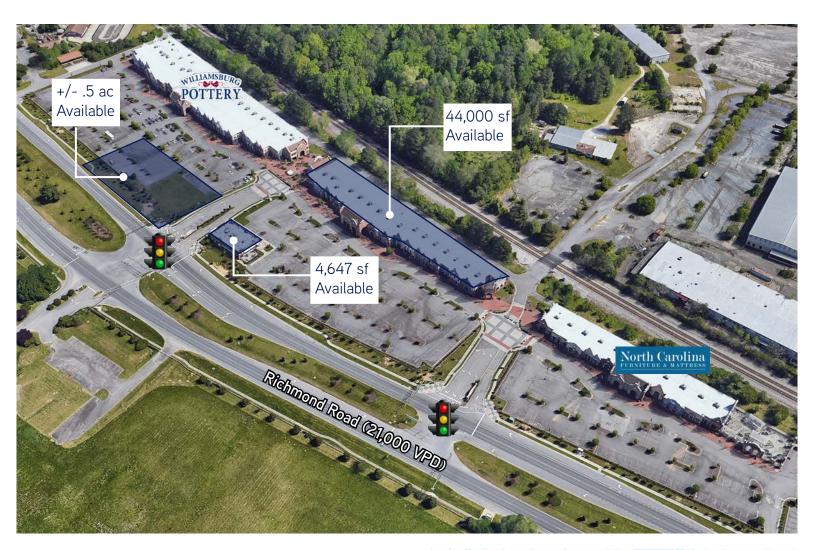

## **Property Highlights**

- Freestanding 44,000 sf Available
- +/- 0.5 acre outparcel for lease
- Freestanding 4,647 sf turn key restaurant
- Signalized ingress/egress off Richmond Road (21,000 VPD)
- Zoning M1 Limited Business/Industrial
- Williamsburg Pottery attracts 2.5-3 million visitors per year
- Nearby the highest performing Harris Teeter in the market

## Property Site Plan

| Demographics      | 1 Mile    | 3 Miles   | 5 Miles   |
|-------------------|-----------|-----------|-----------|
| Households        | 1,514     | 9,163     | 19,100    |
| Population        | 3,309     | 22,292    | 45,171    |
| Average HH Income | \$107,380 | \$110,981 | \$116,177 |