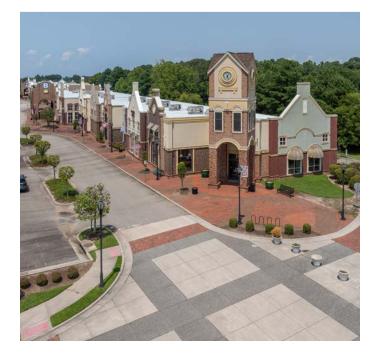

from proximity to nearby College of William & Mary (8,617 students), Thomas Nelson Community College (10,999 students), Williamsburg Premium Outlets, and Warhill Sports Complex (3,000 stadium seating).

## For Lease

### **George Fox**

Executive Vice President +1 757 217 1898 george.fox@colliers.com

#### **Steve Weinstein**

Associate +1 757 640 8238 steve.weinstein@colliers.com

## Property Overview

## **Property Highlights**

- Freestanding 44,000 sf Available
- +/- 0.5 acre outparcel for lease
- Freestanding 4,647 sf turn key restaurant
- Signalized ingress/egress off Richmond Road (21,000 VPD)
- Zoning M1 Limited Business/Industrial
- Williamsburg Pottery attracts 2.5-3 million visitors per year
- Nearby the highest performing Harris Teeter in the market

## Join area retailers







## Property Site Plan



| Demographics      | 1 Mile    | 3 Miles   | 5 Miles   |
|-------------------|-----------|-----------|-----------|
| Households        | 1,514     | 9,163     | 19,100    |
| Population        | 3,309     | 22,292    | 45,171    |
| Average HH Income | \$107,380 | \$110,981 | \$116,177 |





## CONTACT US

### **George Fox**

Executive Vice President +1 757 217 1898 george.fox@colliers.com

### **Steve Weinstein**

Associate +1 757 620 8238 steve.weinstein@colliers.com

**Colliers** | 150 West Main Street, Suite 1100, Norfolk, VA 23510 | Main: +1 757 490 3300 | colliers.com This document/email has been prepared by Colliers for advertising and general information only. Colliers makes no guarantees, representations or warranties of any kind, expressed or implie