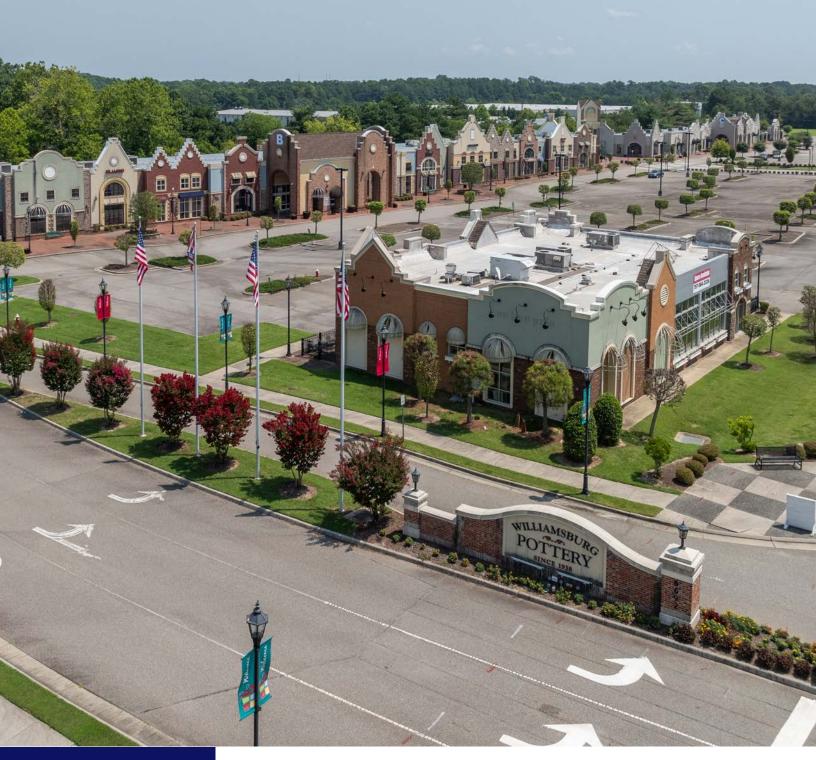

# Williamsburg Pottery

One of Virginia's largest tourist attractions attracting 2.5-3 million visitors per year.

Williamsburg Pottery consolidated their operation into the 96,000 sf anchor building. Williamsburg Pottery caters to the surrounding high household incomes and benefits from proximity to nearby College of William & Mary (8,617 students), Thomas Nelson Community College (10,999 students), Williamsburg Premium Outlets, and Warhill Sports Complex (3,000 stadium seating).

## Property Overview

## **Property Highlights**

- Freestanding 44,000 sf Available
- +/- 0.5 acre outparcel for lease
- Freestanding 4,647 sf turn key restaurant
- Signalized ingress/egress off Richmond Road (21,000 VPD)
- Zoning M1 Limited Business/Industrial
- Williamsburg Pottery attracts 2.5-3 million visitors per year
- Nearby the highest performing Harris Teeter in the market