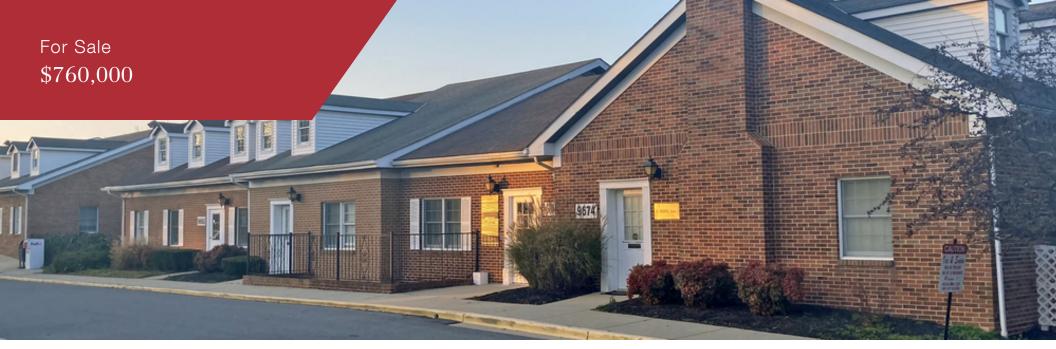

## Executive Office Suites

9668, 9670, 9672 & 9674 Marlboro Pike

Upper Marlboro, Maryland 20772

## **Property Highlights**

- Three (3) Executive Office Suites available for Sale
- Approx. 5,450 SF
- Zoned C-O (Commercial Office)
- Beautiful office suites ideal for professional service firms, medical and
  business use
- Located in the growing economic corridor of Pennsylvania Avenue
- Close proximity to the Capital Beltway, Suitland Parkway & Route 4
  (Pennsylvania Avenue)
- Note: Suites can also be purchased individually
- Sale Price: \$760,000