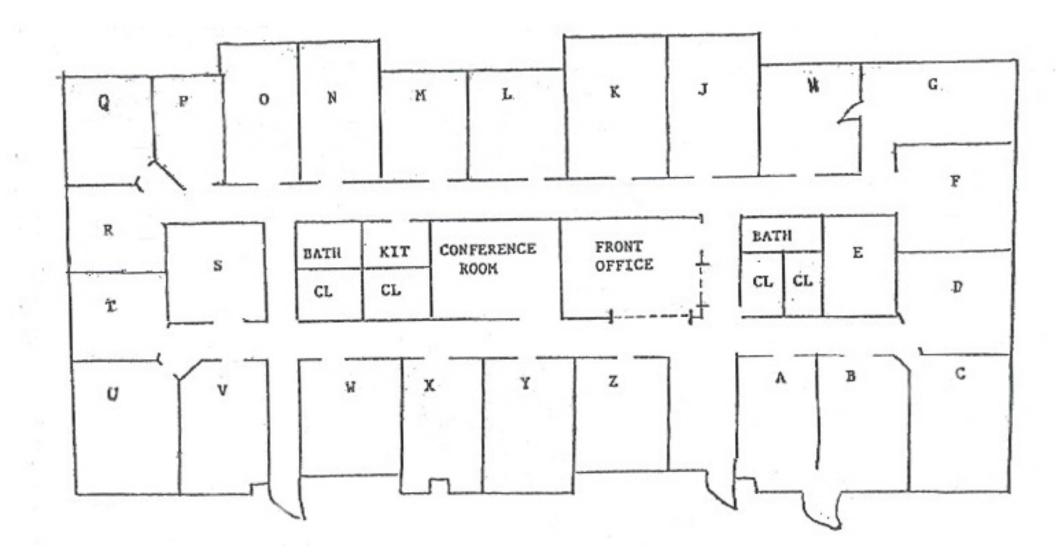

## FOR SALE \$760,000

Floor Plan - 9668, 9670, 9672 & 9674 Marlboro Pike

The information contained herein has been given to us by the owner of the property or other sources we deem reliable. We have no reason to doubt its accuracy, but we do not guarantee it. Floor plans, site plans and other graphic representations of this property have been reduced and reproduced, and are not necessarily to scale. All information should be verified prior to purchase or lease.