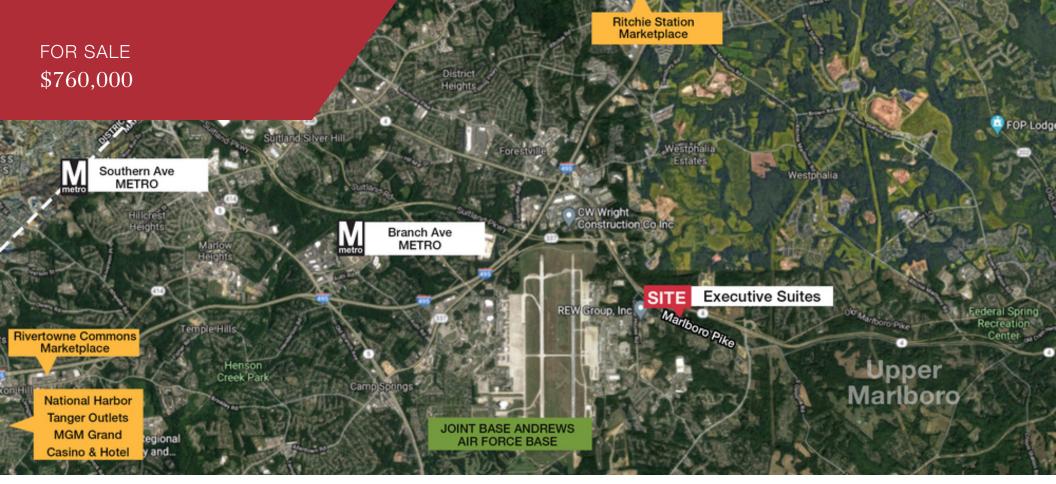

## **Property Highlights**

- Three (3) Executive Office Suites available for Sale
- Approx. 5,450 SF
- Zoned C-O (Commercial Office)
- Beautiful office suites ideal for professional service firms, medical and
  business use
- Located in the growing economic corridor of Pennsylvania Avenue
- Close proximity to the Capital Beltway, Suitland Parkway & Route 4
  (Pennsylvania Avenue)
- Note: Suites can also be purchased individually
- Sale Price: \$760,000