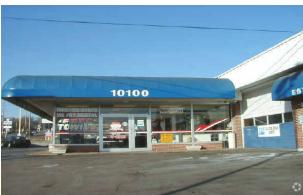

## 10100 W. Florissant, St. Louis, MO

- 11,874 sf Building
- Fenced in storage with electric gate
- Roof and Roof HVAC replaced within last 5 years
- 8 Drive Ins
- 2 Eagle Paint Booths with upgrades included
- 2 9,000 lb and 2 12,000 lb lifts available
- 14+ ft. ceilings
- Excellent Automotive/Contractor Use building
- SALE PRICE: \$1,250,000.00