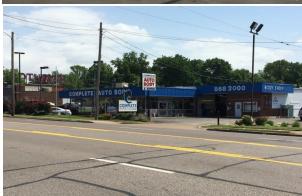

## 10100 W. Florissant, St. Louis, MO

- 11,874 sf Building
- Fenced in storage with electric gate
- Roof and Roof HVAC replaced within last 5 years
- 8 Drive Ins
- 2 Eagle Paint Booths with upgrades included
- 2 9,000 lb and 2 12,000 lb lifts available
- 14+ ft. ceilings
- Excellent Automotive/Contractor Use building
- SALE PRICE: \$1,250,000.00