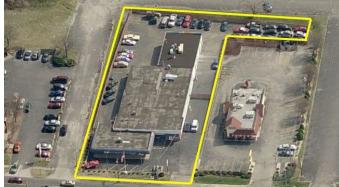

## 10100 W. Florissant, St. Louis, MO

- 11,874 sf Building
- Fenced in storage with electric gate
- Roof and Roof HVAC replaced within last 5 years
- 8 Drive Ins
- 2 Eagle Paint Booths with upgrades included
- 2 9,000 lb and 2 12,000 lb lifts available
- 14+ ft. ceilings
- Excellent Automotive/Contractor Use building
- SALE PRICE: \$1,250,000.00