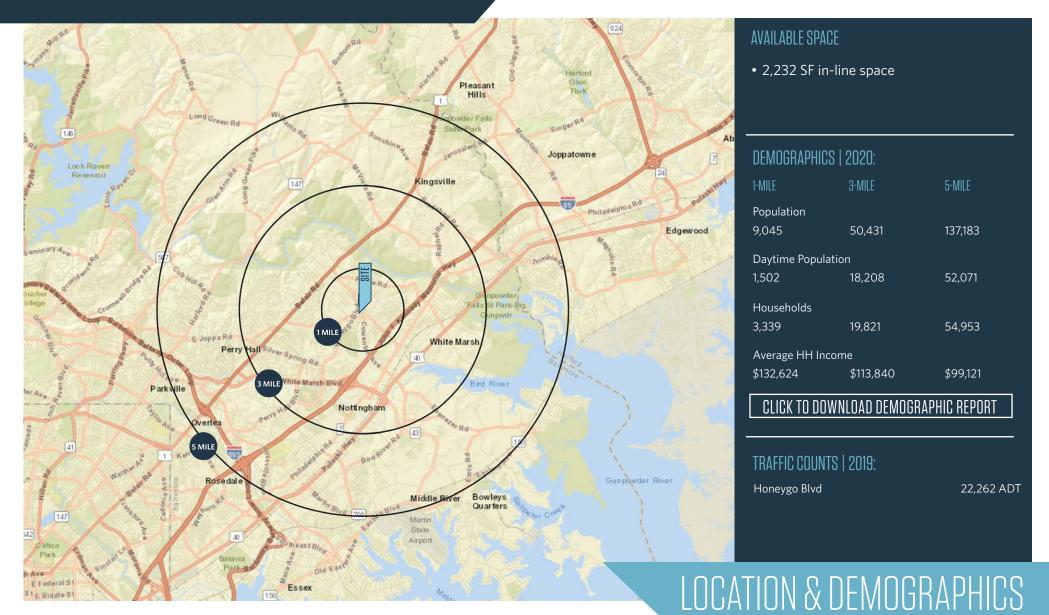

5009 Honeygo Center Drive, Perry Hall, MD 21128 **Baltimore County** 

- In-line space of 2,232 SF available
- Nicely finished second level office space consisting of 1,241 SF available
- Join Weis in this main street, mixed-use project, located in the highly successful retail trade area of White Marsh, MD
- Attractive architectural features provide an upscale shopping/dining experience
- Honeygo Blvd serves as the primary connection between Belair Rd and the core of White Marsh
- Retailers are complemented by over 25,500 SF of on-site office space, which is 100% occupied by the likes of MedStar Health and other reputable medical/office tenants