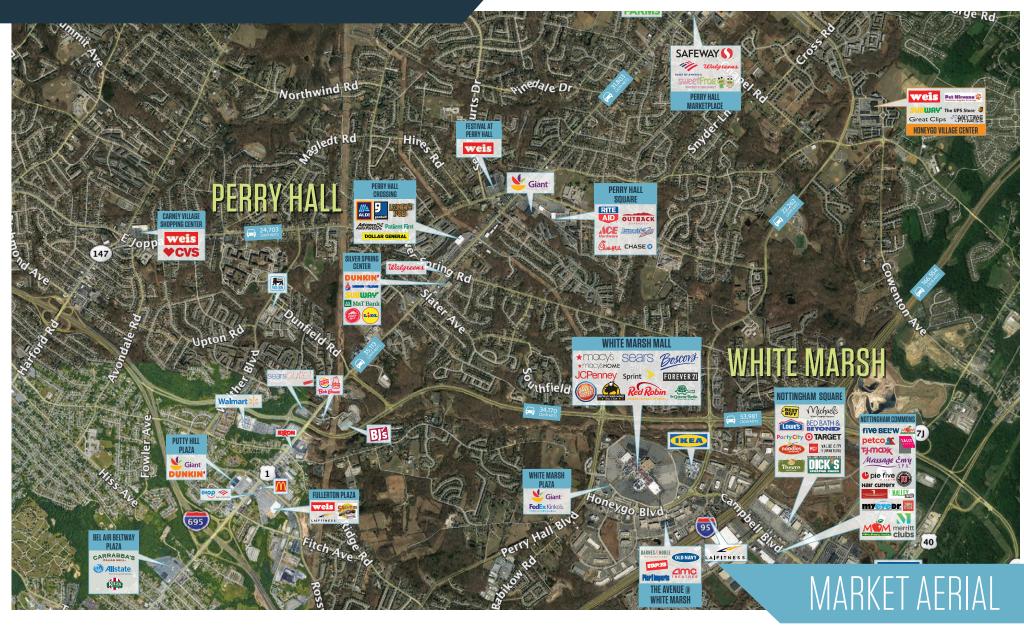

5009 Honeygo Center Drive, Perry Hall, MD 21128 **Baltimore County** 

- In-line space of 2,232 SF available
- Nicely finished second level office space consisting of 1,241 SF available
- Join Weis in this main street, mixed-use project, located in the highly successful retail trade area of White Marsh, MD
- Attractive architectural features provide an upscale shopping/dining experience
- Honeygo Blvd serves as the primary connection between Belair Rd and the core of White Marsh
- Retailers are complemented by over 25,500 SF of on-site office space, which is 100% occupied by the likes of MedStar Health and other reputable medical/office tenants