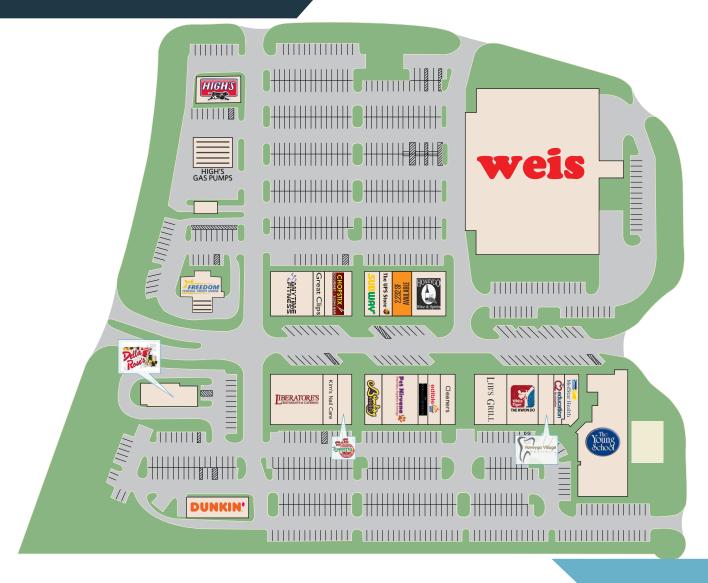

5009 Honeygo Center Drive, Perry Hall, MD 21128 Baltimore County

5009 Honeygo Center Drive, Perry Hall, MD 21128 Baltimore County

5009 Honeygo Center Drive, Perry Hall, MD 21128 Baltimore County

SITE PLAN