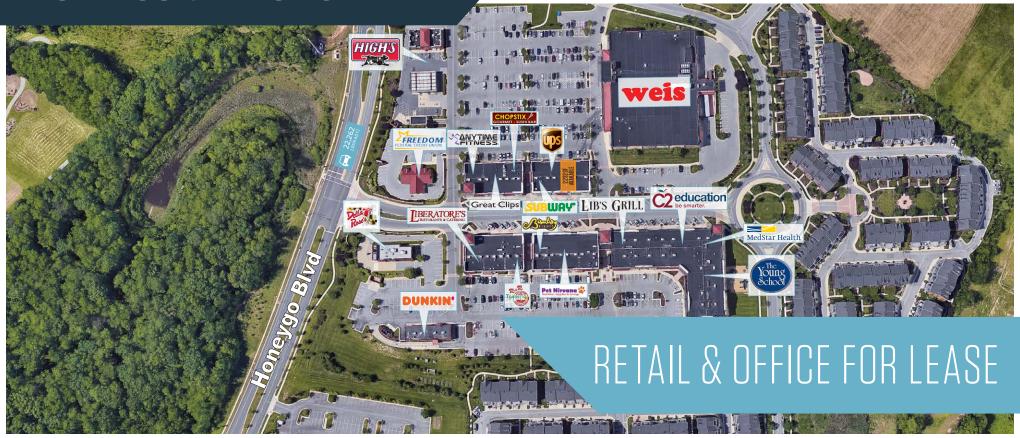

5009 Honeygo Center Drive, Perry Hall, MD 21128 **Baltimore County** 

- In-line space of 2,232 SF available
- Nicely finished second level office space consisting of 1,241 SF available
- Join Weis in this main street, mixed-use project, located in the highly successful retail trade area of White Marsh, MD
- Attractive architectural features provide an upscale shopping/dining experience
- Honeygo Blvd serves as the primary connection between Belair Rd and the core of White Marsh
- Retailers are complemented by over 25,500 SF of on-site office space, which is 100% occupied by the likes of MedStar Health and other reputable medical/office tenants