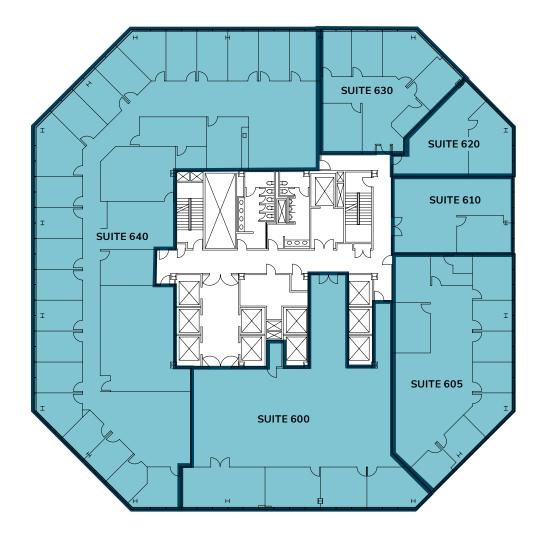

#### **MIKE ADAMS**

Managing Director

22,043 SF

| FLOOR | SUITE | SIZE<br>(SF) | MAX CONTIG<br>(SF) |
|-------|-------|--------------|--------------------|
| 6     | 600   | 4,546        |                    |
| 6     | 605   | 3,168        |                    |
| 6     | 610   | 1,187        | Full Floor         |
| 6     | 620   | 1,029        | 22,043             |
| 6     | 630   | 1,807        |                    |
| 6     | 640   | 10,306       |                    |