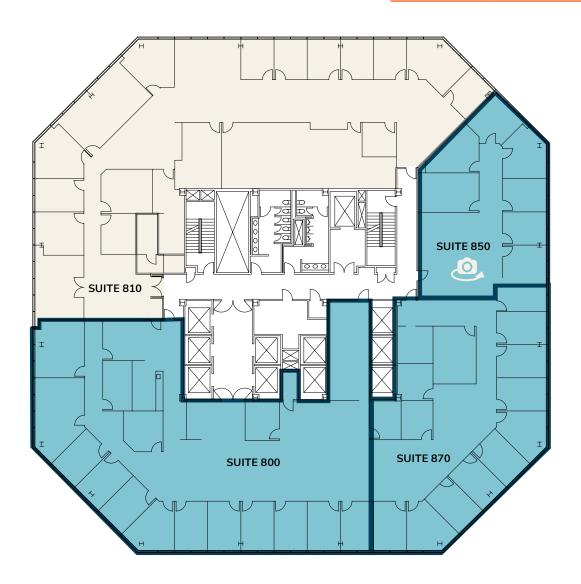

#### **MIKE ADAMS**

Managing Director

| FLOOR | SUITE | SIZE<br>(SF) | MAX CONTIG<br>(SF) |
|-------|-------|--------------|--------------------|
| 8     | 800   | 6,940        |                    |
| 8     | 850   | 2,417        | 13,484             |
| 8     | 870   | 4,127        |                    |