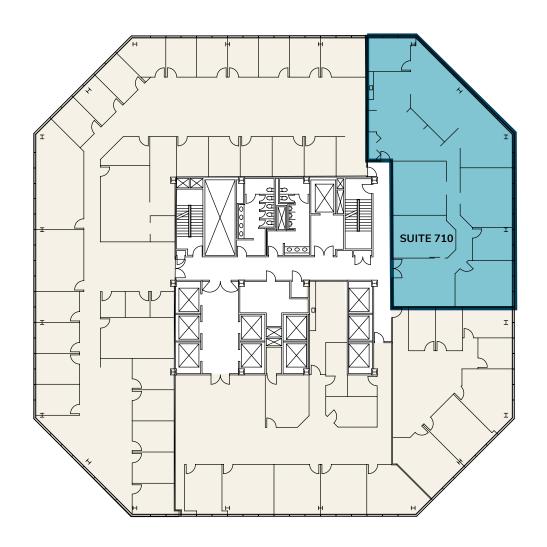

# **MIKE ADAMS**

Managing Director

| FLOOR | SUITE | SIZE<br>(SF) | MAX CONTIG<br>(SF) |
|-------|-------|--------------|--------------------|
| 7     | 710   | 3,921        | 3,921              |

# **SUITE** 710 3,921 SF