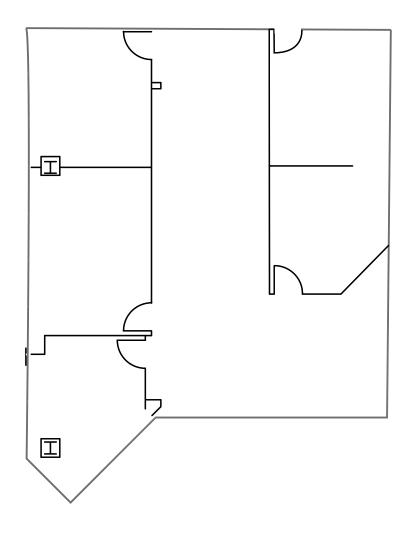

## **MIKE ADAMS**

Managing Director

| FLOOR | SUITE | SIZE<br>(SF) |
|-------|-------|--------------|
| 20    | 2075  | 2,380        |

# **SUITE 2015** 2,380 SF