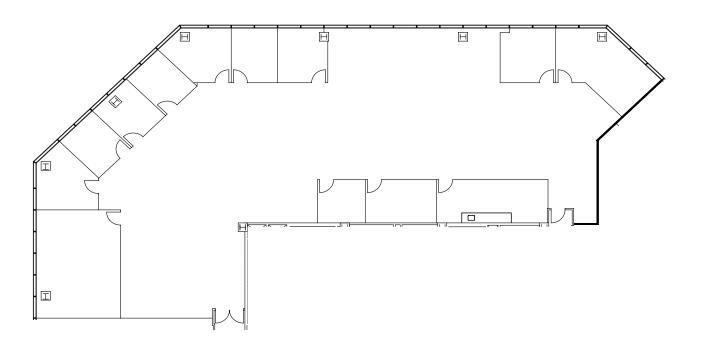

# **SUITE 2015** 2,380 SF

## **MIKE ADAMS**

Managing Director

| FLOOR | SUITE | SIZE<br>(SF) |
|-------|-------|--------------|
| 20    | 2075  | 2,380        |