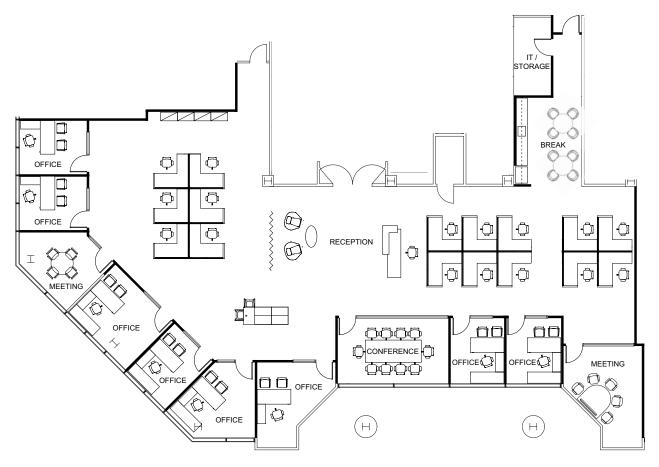

|
| 14    | 1420       | 3,254     |          |                      |
| 16    | 1600       | 12,076    |          | 10051                |
| 16    | 1640       | 4,575     | <u>O</u> | 16,651               |
| 19    | 1900       | 7,343     |          | 7,343                |
| 19    | 1910       | 7,678     |          | 7,678                |
| 20    | 2075       | 2,380     |          | 2,380                |
| 21    | 21st Floor | 20,530    |          | Full Floor<br>20,530 |





# Contact us for more leasing information:

# **PETER JOYCE**

Vice President

949.203.3035 peter.joyce@streamrealty.com Lic. 02001428

## **MORGAN ADAMS**

Senior Associate

949.732.3752

morgan.adams@streamrealty.com Lic. 02067419

#### **MIKE ADAMS**

Managing Director







# **SUITE 200** 6,292 SF





\*Spec plan. Furniture not included.

# Contact us for more leasing information:

# **PETER JOYCE**

Vice President

Lic. 02001428

949.203.3035 peter.joyce@streamrealty.com

## **MORGAN ADAMS**

Senior Associate

949.732.3752

morgan.adams@streamrealty.com Lic. 02067419

#### **MIKE ADAMS**

Managing Director







# **SUITE 255** 1,269 SF



# Contact us for more leasing information:

# **PETER JOYCE**

Vice President

949.203.3035 peter.joyce@streamrealty.com Lic. 02001428

## **MORGAN ADAMS**

Senior Associate

949.732.3752 morgan.adams@streamrealty.com

Lic. 02067419

#### **MIKE ADAMS**

Managing Director







22,043 SF

| FLOOR | SUITE | SIZE<br>(SF) | MAX CONTIG<br>(SF) |
|-------|-------|--------------|--------------------|
| 6     | 600   | 4,546        |