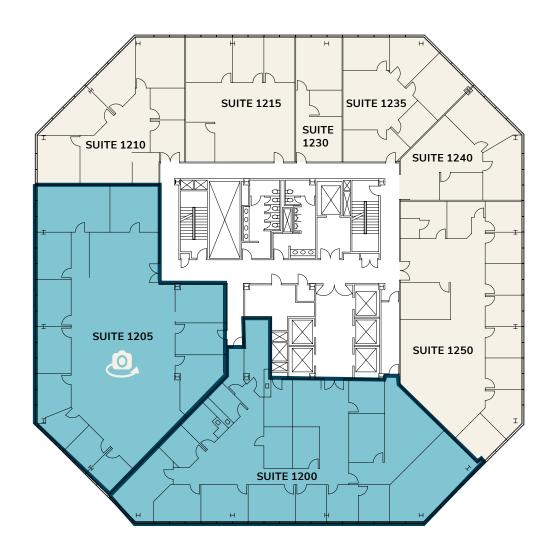

# **MIKE ADAMS**

Managing Director

| FLOOR | SUITE | SIZE<br>(SF) | MAX CONTIG<br>(SF) |  |
|-------|-------|--------------|--------------------|--|
| 12    | 1200  | 5,616        | 44.000             |  |
| 12    | 1205  | 5,653        | 11,269             |  |

# **SUITE 1200** 5,616 SF

# **SUITE** 1205 5,653 SF