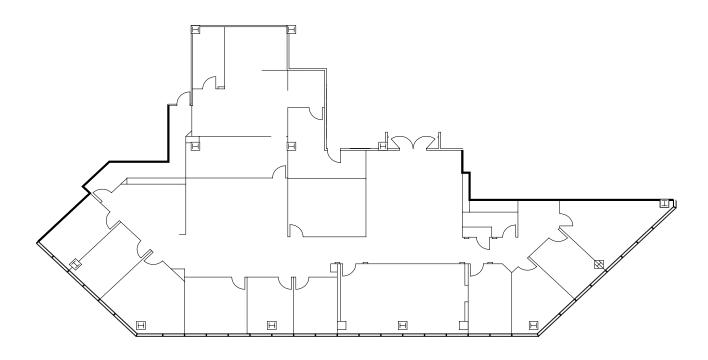

# **SUITE 2015** 2,380 SF

## **MIKE ADAMS**

Managing Director

| FLOOR | SUITE | SIZE<br>(SF) |
|-------|-------|--------------|
| 20    | 2075  | 2,380        |