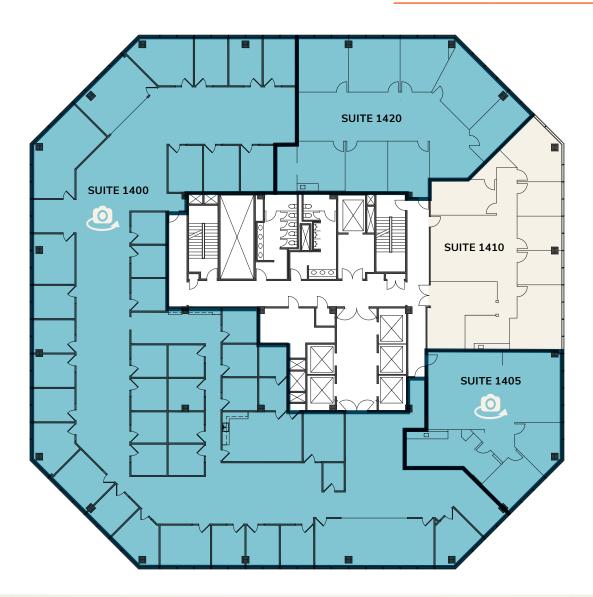

## **MIKE ADAMS**

Managing Director

| FLOOR | SUITE | SIZE<br>(SF) | MAX CONTIG<br>(SF) |
|-------|-------|--------------|--------------------|
| 14    | 1400  | 14,539       |                    |
| 14    | 1405  | 1,986        | 19,779             |
| 14    | 1420  | 3,254        |                    |

# **SUITE 1400** 14,539 SF

# **SUITE 1405** 1,986 SF

# SUITE 1420 3,254 SF