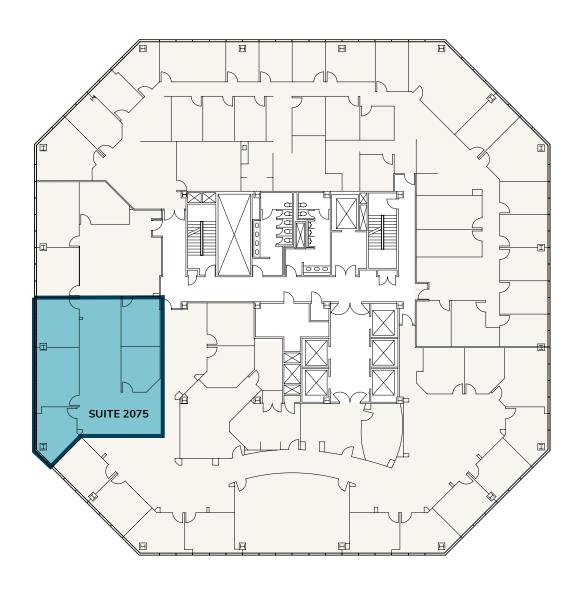

## **MIKE ADAMS**

Managing Director

| FLOOR | SUITE | SIZE<br>(SF) |
|-------|-------|--------------|
| 20    | 2075  | 2,380        |

# **SUITE 2015** 2,380 SF