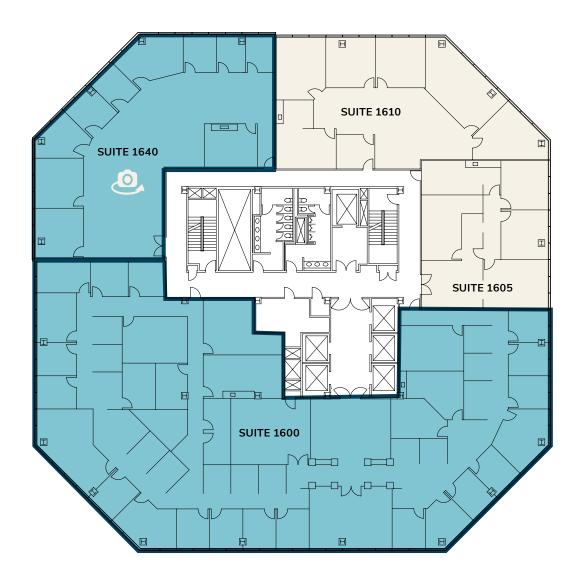

## **MIKE ADAMS**

Managing Director

| FLOOR | SUITE | SIZE<br>(SF) | MAX CONTIG<br>(SF) |  |
|-------|-------|--------------|--------------------|--|
| 16    | 1600  | 12,076       | 10.054             |  |
| 16    | 1640  | 4,575        | 16,651             |  |

# **SUITE 1600** 12,076 SF

# **SUITE 1640**4,575 SF