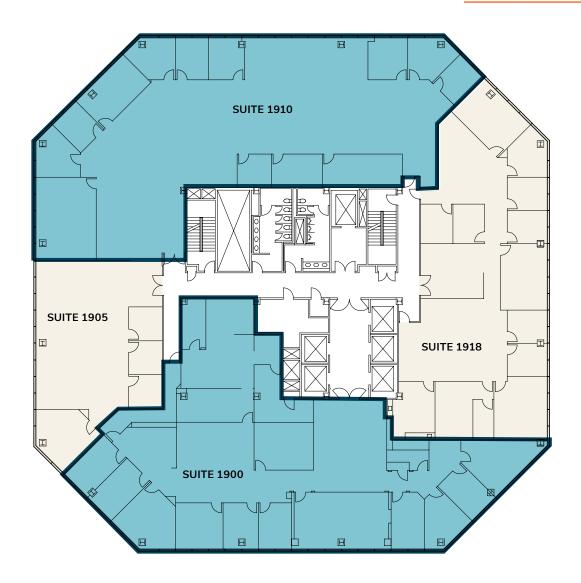

#### **MIKE ADAMS**

Managing Director

| FLOOR | SUITE | SIZE<br>(SF) |
|-------|-------|--------------|
| 19    | 1900  | 7,343        |
| 19    | 1910  | 7,678        |

# **SUITE 1900** 1,343 SF

# SUITE 1910 7,678 SF