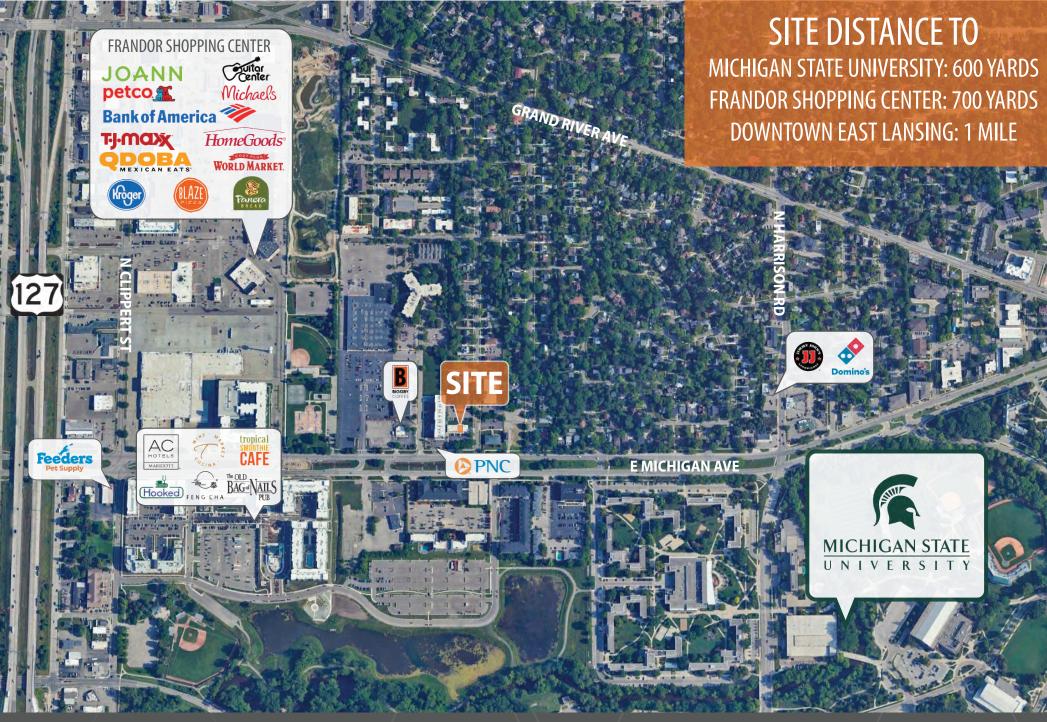

#### **PROPERTY DETAILS**

Location: 1306 E. Michigan Ave, East Lansing, MI 48823

Lease Rate: \$20.00/SF, NNN

- Information:Prime retail location across from MichiganState University (50,351 students)
  - Surrounded by an abundance of student housing units
  - Excellent street exposure (19,115 AADT)
  - Ample amount of on-site parking
  - Conveniently located 1/4 mile off I-127
  - Located near Frandor Shopping Center
  - Close proximity to over 150 multi-family units and 120 senior housing units

#### DESCRIPTION

Situated on the high traffic corridor of East Michigan Avenue, this retail center is conveniently located close to downtown Lansing, downtown East Lansing, Midtown apartments (66 apartments), SkyVue apartments (338 apartments), MSU campus (Spartan Stadium, Breslin Center, and the Eli Broad Art Museum) – boasting an impressive daily traffic count. Located east of Frandor Shopping Center, tenants are within close proximity to a variety of top national retailers and restaurants.