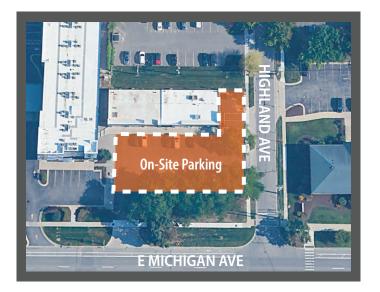

#### **PROPERTY DETAILS**

Location: 1306 E. Michigan Ave, East Lansing, MI 48823

Lease Rate: \$20.00/SF, NNN

- Information:Prime retail location across from MichiganState University (50,351 students)
  - Surrounded by an abundance of student housing units
  - Excellent street exposure (19,115 AADT)
  - Ample amount of on-site parking
  - Conveniently located 1/4 mile off I-127
  - Located near Frandor Shopping Center
  - Close proximity to over 150 multi-family units and 120 senior housing units