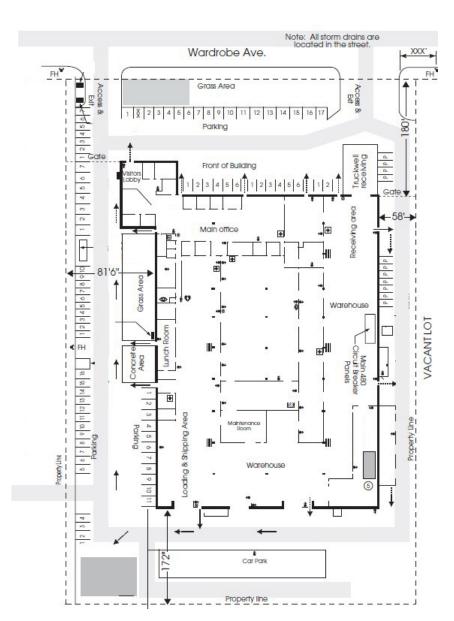

## Floor Plan

### 2050 Wardrobe Avenue

Merced, California

 $\pm 60,000$  SF Building on

 $\pm 4.9$ 

Copyright © 2024 Colliers. Information herein has been obtained from sources deemed reliable, however its accuracy cannot be guaranteed. The user is required to conduct their own due diligence and verification. Colliers Tingey International, Inc.