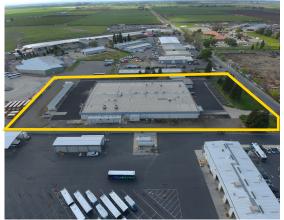

### 2050 Wardrobe Avenue

Merced, California

 $\pm 60,000$  SF Building on

 $\pm 4.9$ 

Copyright © 2024 Colliers. Information herein has been obtained from sources deemed reliable, however its accuracy cannot be guaranteed. The user is required to conduct their own due diligence and verification. Colliers Tingey International, Inc.