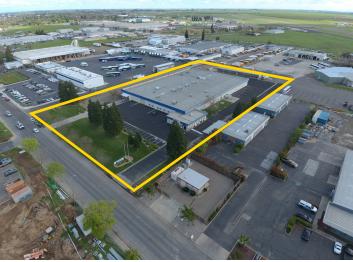

#### Industrial Building with Heavy Power for Sale or Lease

| Address               | 2050 Wardrobe Avenue, Merced, CA                                                                                                                      |
|-----------------------|-------------------------------------------------------------------------------------------------------------------------------------------------------|
| Parcel Number         | 059-410-012                                                                                                                                           |
| Building Size         | ±60,000 SF                                                                                                                                            |
| Office                | ±20,000 SF                                                                                                                                            |
| Site Size             | ±4.9 acres                                                                                                                                            |
| Year Built            | Approximately 1980                                                                                                                                    |
| Power                 | Three Services (all with Merced Irrigation District):<br>2000 amps (208/120), 3-phase<br>2000 amps (480/277), 3-phase<br>1600 amps (480/277), 3-phase |
| Clear Height          | 16' - 18'                                                                                                                                             |
| Ground Level<br>Doors | Four 16' x 14' (WxH); two have fast doors, one is covered up                                                                                          |
| Dock                  | One                                                                                                                                                   |
| Sprinklers            | Yes                                                                                                                                                   |
| Construction          | Metal frame/metal exterior                                                                                                                            |
| Zoning                | Light Industrial, City of Merced                                                                                                                      |
| Sales Price           | \$4,500,000                                                                                                                                           |
| Lease Rate            | \$27,000/month, NNN (\$0.45 PSF)                                                                                                                      |