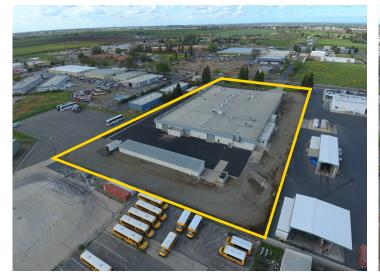

#### Industrial Building with Heavy Power for Sale or Lease

| Address               | 2050 Wardrobe Avenue, Merced, CA                                                                                                                      |
|-----------------------|-------------------------------------------------------------------------------------------------------------------------------------------------------|
| Parcel Number         | 059-410-012                                                                                                                                           |
| Building Size         | ±60,000 SF                                                                                                                                            |
| Office                | ±20,000 SF                                                                                                                                            |
| Site Size             | ±4.9 acres                                                                                                                                            |
| Year Built            | Approximately 1980                                                                                                                                    |
| Power                 | Three Services (all with Merced Irrigation District):<br>2000 amps (208/120), 3-phase<br>2000 amps (480/277), 3-phase<br>1600 amps (480/277), 3-phase |
| Clear Height          | 16' - 18'                                                                                                                                             |
| Ground Level<br>Doors | Four 16' x 14' (WxH); two have fast doors, one is covered up                                                                                          |
| Dock                  | One                                                                                                                                                   |
| Sprinklers            | Yes                                                                                                                                                   |
| Construction          | Metal frame/metal exterior                                                                                                                            |
| Zoning                | Light Industrial, City of Merced                                                                                                                      |
| Sales Price           | \$4,500,000                                                                                                                                           |
| Lease Rate            | \$27,000/month, NNN (\$0.45 PSF)                                                                                                                      |