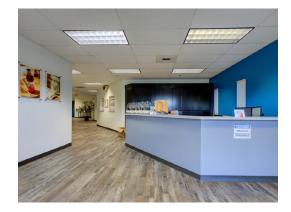

#### Industrial Building with Heavy Power for Sale or Lease

| Address               | 2050 Wardrobe Avenue, Merced, CA                                                                                                                      |
|-----------------------|-------------------------------------------------------------------------------------------------------------------------------------------------------|
| Parcel Number         | 059-410-012                                                                                                                                           |
| Building Size         | ±60,000 SF                                                                                                                                            |
| Office                | ±20,000 SF                                                                                                                                            |
| Site Size             | ±4.9 acres                                                                                                                                            |
| Year Built            | Approximately 1980                                                                                                                                    |
| Power                 | Three Services (all with Merced Irrigation District):<br>2000 amps (208/120), 3-phase<br>2000 amps (480/277), 3-phase<br>1600 amps (480/277), 3-phase |
| Clear Height          | 16' - 18'                                                                                                                                             |
| Ground Level<br>Doors | Four 16' x 14' (WxH); two have fast doors, one is covered up                                                                                          |
| Dock                  | One                                                                                                                                                   |
| Sprinklers            | Yes                                                                                                                                                   |
| Construction          | Metal frame/metal exterior                                                                                                                            |
| Zoning                | Light Industrial, City of Merced                                                                                                                      |
| Sales Price           | \$4,500,000                                                                                                                                           |
| Lease Rate            | \$27,000/month, NNN (\$0.45 PSF)                                                                                                                      |

#### **Additional Amenities**

- Air lines with compressor
- Back-up generator
- Large breakroom

- Fiber internet line
- Portions of warehouse climate controlled
- Covered parking structure