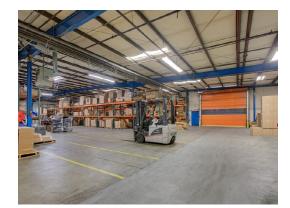

#### Industrial Building with Heavy Power for Sale or Lease

| Address               | 2050 Wardrobe Avenue, Merced, CA                                                                                                                      |
|-----------------------|-------------------------------------------------------------------------------------------------------------------------------------------------------|
| Parcel Number         | 059-410-012                                                                                                                                           |
| Building Size         | ±60,000 SF                                                                                                                                            |
| Office                | ±20,000 SF                                                                                                                                            |
| Site Size             | ±4.9 acres                                                                                                                                            |
| Year Built            | Approximately 1980                                                                                                                                    |
| Power                 | Three Services (all with Merced Irrigation District):<br>2000 amps (208/120), 3-phase<br>2000 amps (480/277), 3-phase<br>1600 amps (480/277), 3-phase |
| Clear Height          | 16' - 18'                                                                                                                                             |
| Ground Level<br>Doors | Four 16' x 14' (WxH); two have fast doors, one is covered up                                                                                          |
| Dock                  | One                                                                                                                                                   |
| Sprinklers            | Yes                                                                                                                                                   |
| Construction          | Metal frame/metal exterior                                                                                                                            |
| Zoning                | Light Industrial, City of Merced                                                                                                                      |
| Sales Price           | \$4,500,000                                                                                                                                           |
| Lease Rate            | \$27,000/month, NNN (\$0.45 PSF)                                                                                                                      |

#### **Additional Amenities**

- Air lines with compressor
- Back-up generator
- Large breakroom

- Fiber internet line
- Portions of warehouse climate controlled
- Covered parking structure