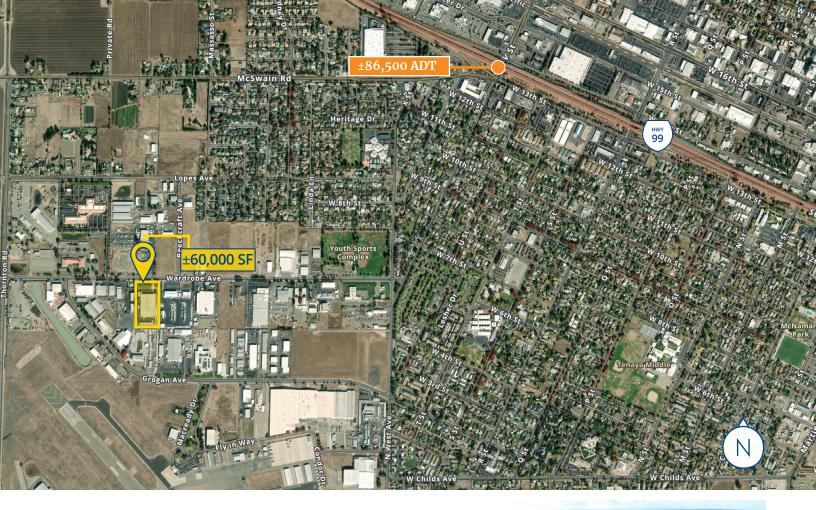

#### Industrial Building with Heavy Power for Sale or Lease

| Address               | 2050 Wardrobe Avenue, Merced, CA                                                                                                                      |
|-----------------------|-------------------------------------------------------------------------------------------------------------------------------------------------------|
| Parcel Number         | 059-410-012                                                                                                                                           |
| Building Size         | ±60,000 SF                                                                                                                                            |
| Office                | ±20,000 SF                                                                                                                                            |
| Site Size             | ±4.9 acres                                                                                                                                            |
| Year Built            | Approximately 1980                                                                                                                                    |
| Power                 | Three Services (all with Merced Irrigation District):<br>2000 amps (208/120), 3-phase<br>2000 amps (480/277), 3-phase<br>1600 amps (480/277), 3-phase |
| Clear Height          | 16' - 18'                                                                                                                                             |
| Ground Level<br>Doors | Four 16' x 14' (WxH); two have fast doors, one is covered up                                                                                          |
| Dock                  | One                                                                                                                                                   |
| Sprinklers            | Yes                                                                                                                                                   |
| Construction          | Metal frame/metal exterior                                                                                                                            |
| Zoning                | Light Industrial, City of Merced                                                                                                                      |
| Sales Price           | \$4,500,000                                                                                                                                           |
| Lease Rate            | \$27,000/month, NNN (\$0.45 PSF)                                                                                                                      |

### 2050 Wardrobe Avenue

Merced, California

 $\pm 60,000$  SF Building on

 $\pm 4.9$ 

Copyright © 2024 Colliers. Information herein has been obtained from sources deemed reliable, however its accuracy cannot be guaranteed. The user is required to conduct their own due diligence and verification. Colliers Tingey International, Inc.