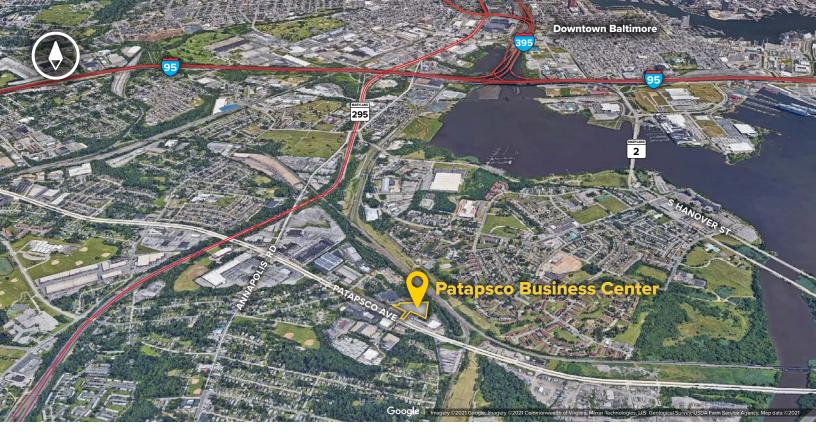

## **Distances to:**

| Annapolis, MD (Downtown) | 22 miles |
|--------------------------|----------|
| Baltimore, MD (Downtown) | 4 miles  |
| BWI Airport              | 6 miles  |
| Interstate 95            | 2 miles  |
| MD 295                   | 2 miles  |
| Interstate 695           | 4 miles  |
| Washington, D.C          | 36 miles |