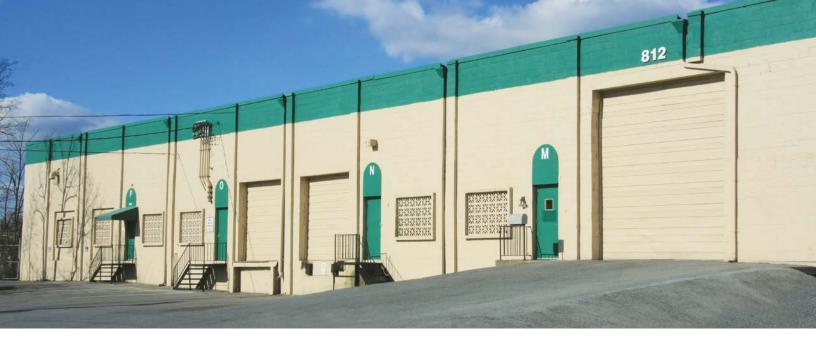

# **Patapsco Business Center**

**812 W. Patapsco Avenue** Baltimore, MD 21230

Patapsco Business Center is a 41,600 square foot singlestory flex/R&D building located on Patapsco Avenue in Baltimore City, MD. The building is situated just minutes from downtown Baltimore via MD 295.

| Flex/R&D Space          |                       |
|-------------------------|-----------------------|
| 812 W. Patapsco Avenue  | Suites A-D 9,600 SF   |
| 812 W. Patapsco Avenue  | Suites E-R 32,000 SF  |
| Flex/R&D Specifications |                       |
| Suite Sizes             | 2,400 up to 32,000 SF |
| Ceiling Height          | 16 ft. clear minimum  |
| Offices                 | Built to suit         |
| Heat                    | Gas                   |
| Roof                    | EPDM rubber           |
| Exterior Walls          | Brick on block        |
| Loading                 | Dock or drive-in      |
| Zoning                  | M-2-1                 |