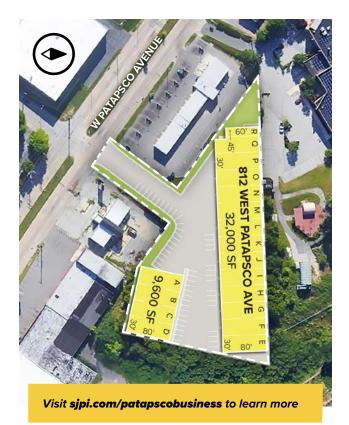

# **Patapsco Business Center**

**812 W. Patapsco Avenue** Baltimore, MD 21230

Patapsco Business Center is a 41,600 square foot singlestory flex/R&D building located on Patapsco Avenue in Baltimore City, MD. The building is situated just minutes from downtown Baltimore via MD 295.

| Flex/R&D Space          |                       |
|-------------------------|-----------------------|
| 812 W. Patapsco Avenue  | Suites A-D 9,600 SF   |
| 812 W. Patapsco Avenue  | Suites E-R 32,000 SF  |
| Flex/R&D Specifications |                       |
| Suite Sizes             | 2,400 up to 32,000 SF |
| Ceiling Height          | 16 ft. clear minimum  |
| Offices                 | Built to suit         |
| Heat                    | Gas                   |
| Roof                    | EPDM rubber           |
| Exterior Walls          | Brick on block        |
| Loading                 | Dock or drive-in      |
| Zoning                  | M-2-1                 |