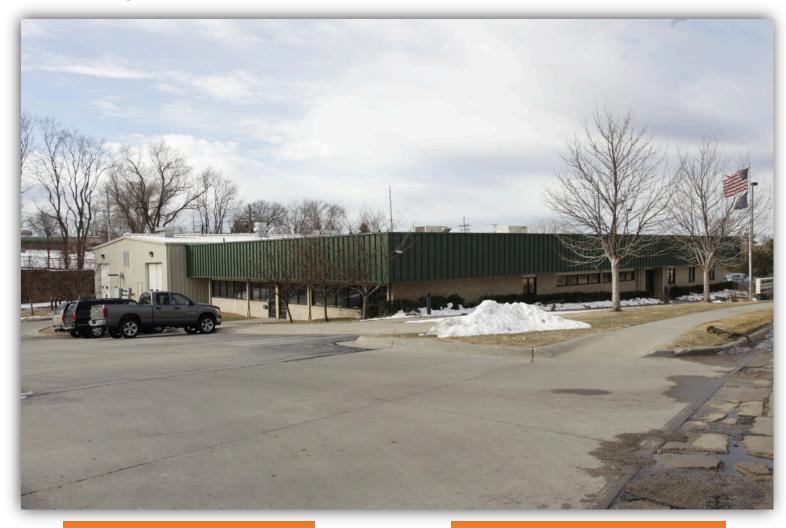

## INDUSTRIAL SPACE FOR LEASE

5935 Henninger Dr, Omaha, NE 68104

## PROPERTY SUMMARY

5935 Henninger Dr is a roughly 20,000 SF industrial property sitting on 2 acres of land in Omaha, NE. Equipped with a private parking lot for all employees. This space includes 4 drive ins and has a clear height of 14'. The rear warehouse space is perfect for any fleet maintenance operation. Contact our team today for more information on this property!