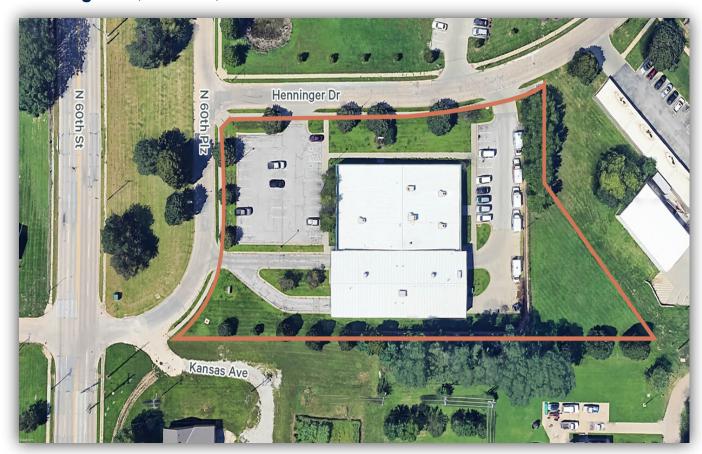

## PROPERTY DETAILS

| Building SF: Office SF | 19,788<br>11,000 |
|------------------------|------------------|
| Lot Size:              | 2.03             |
| Graded Levels:         | 4                |
| Ceiling Height:        | 14'              |
| Zoning:                | LO               |
| Year Built:            | 1999             |

## PROPERTY SUMMARY

5935 Henninger Dr is a roughly 20,000 SF industrial property sitting on 2 acres of land in Omaha, NE. Equipped with a private parking lot for all employees. This space includes 4 drive ins and has a clear height of 14'. The rear warehouse space is perfect for any fleet maintenance operation. Contact our team today for more information on this property!