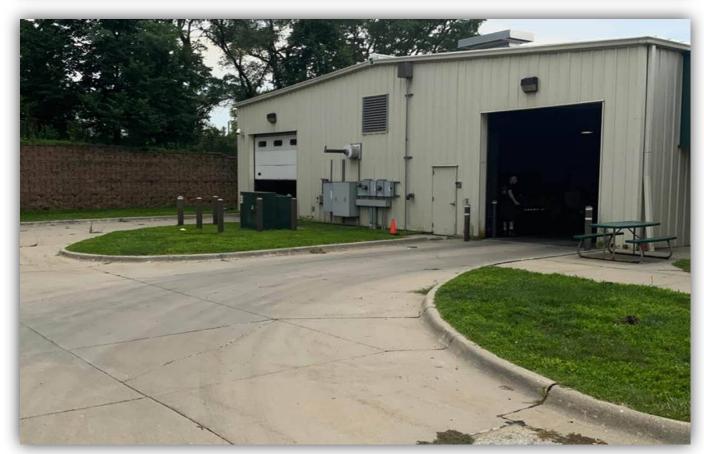

## PROPERTY SUMMARY

5935 Henninger Dr is a roughly 20,000 SF industrial property sitting on 2 acres of land in Omaha, NE. Equipped with a private parking lot for all employees. This space includes 4 drive ins and has a clear height of 14'. The rear warehouse space is perfect for any fleet maintenance operation. Contact our team today for more information on this property!