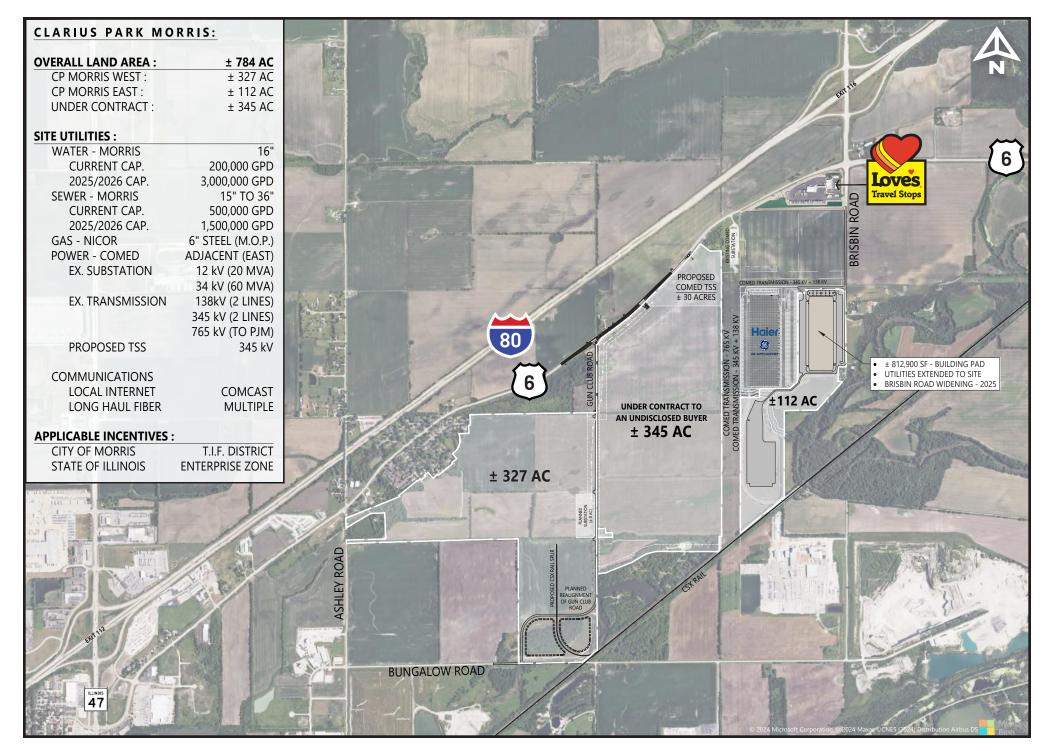

## **Zeke Rowan**

Principal, Industrial Services zeke.rowan@avisonyoung.com +1 847 647 0708

Introducing Clarius Park Morris, a 497-acre high impact industrial park in Morris, Illinois, expandable to 784 acres. This project is now **one of eighteen sites in the country** to receive the **CSX Select Site status**.

The site is also an ideal location for **potential** large scale manufacturing uses, data centers, clean energy supporting uses, and more. Most of the activity in the I-80 corridor is related to bulk distribution, but the park will offer almost **infinite flexibility** with buildings, something that no other site in the market can offer. In addition to direct expressway access, flexibility on size and potential rail, the park will also allow for above standard trailer or vehicle parking requirements.

Clarius Park Morris benefits from **multiple fiber providers.** This redundancy, together with the **high capacity for power,** may also attract data centers.

Just 2.5 miles west of Clarius Park Morris, at Route 47 and Interstate 80, is the Morris Airport and Hospital, hotels including Holiday Inn Express, Days Inn, Comfort Inn, Quality Inns and Express 8, as well as fast food restaurants such as McDonald's, Wendy's, Buffalo Wild Wings and IHOP There are travel stops including Pilot and Travel America and retail centers such as Walmart and Menards, to name a few.