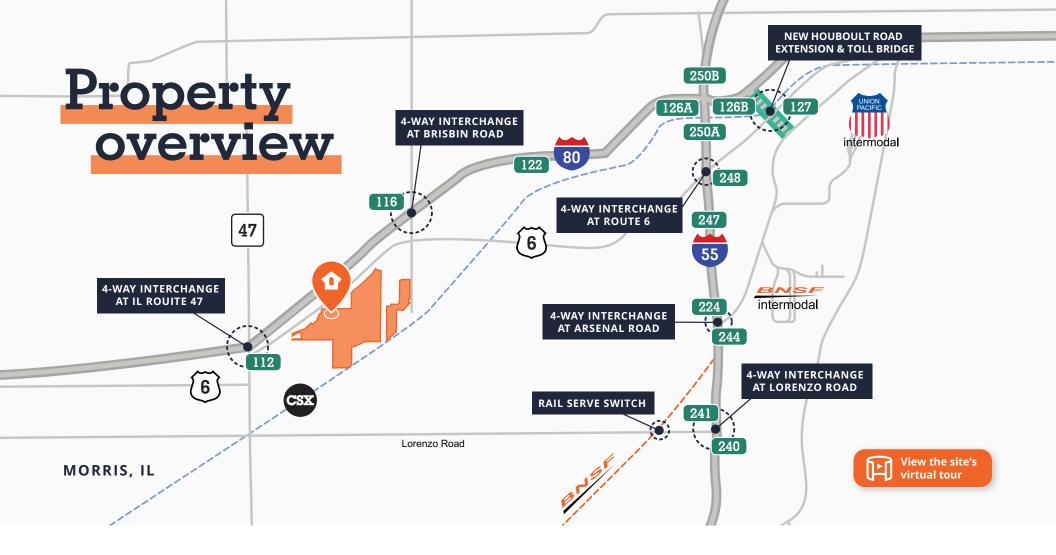

Located off of the full interchange at I-80 and Brisbin Road, just west of the I-80 / I-55 intersection, the park is perfectly situated amongst established industrial development. A preferred location for both regional distribution centers and companies that are servicing Metropolitan Chicagoland, the region is a heavily traveled corridor that offers easy east/west access while connecting to other major north/south expressways including I-39, I-55 and I-57.