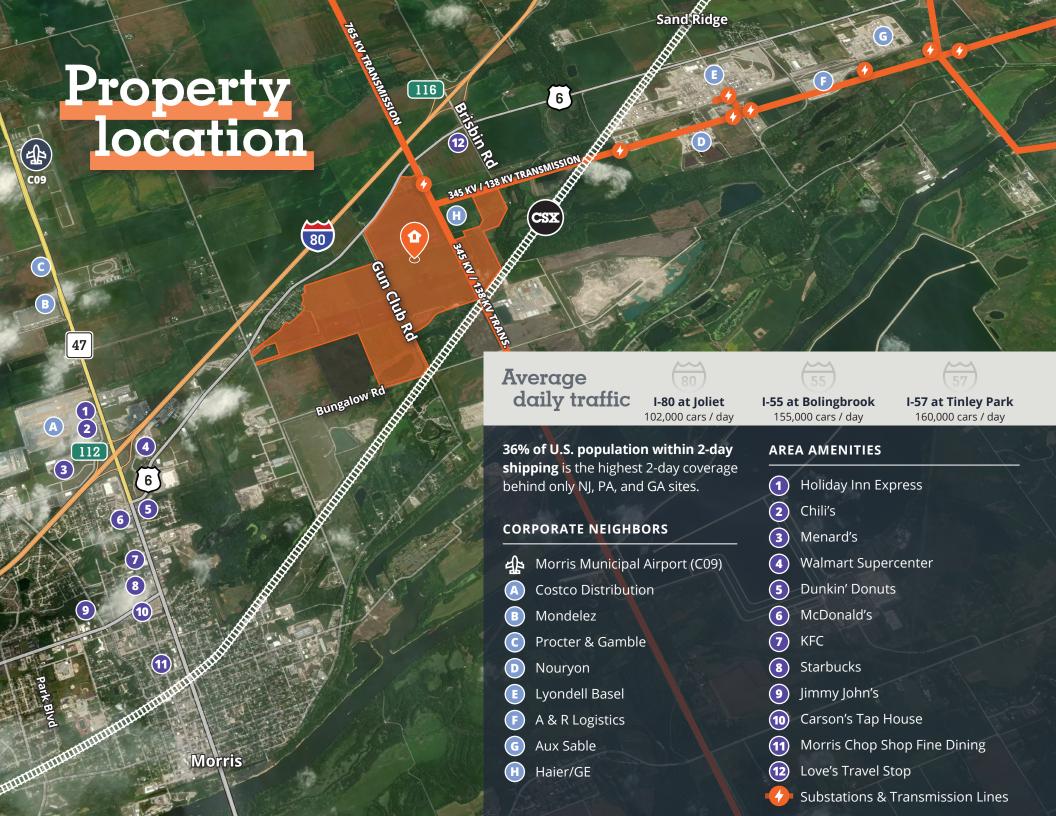

Located off of the full interchange at I-80 and Brisbin Road, just west of the I-80 / I-55 intersection, the park is perfectly situated amongst established industrial development. A preferred location for both regional distribution centers and companies that are servicing Metropolitan Chicagoland, the region is a heavily traveled corridor that offers easy east/west access while connecting to other major north/south expressways including I-39, I-55 and I-57.

Clarius Park Morris benefits from **multiple fiber providers.** This redundancy, together with the **high capacity for power,** may also attract data centers.

Just 2.5 miles west of Clarius Park Morris, at Route 47 and Interstate 80, is the Morris Airport and Hospital, hotels including Holiday Inn Express, Days Inn, Comfort Inn, Quality Inns and Express 8, as well as fast food restaurants such as McDonald's, Wendy's, Buffalo Wild Wings and IHOP There are travel stops including Pilot and Travel America and retail centers such as Walmart and Menards, to name a few.