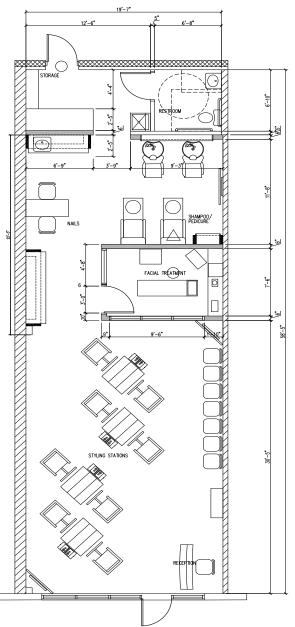

# IMMEDIATELY AVAILABLE FOR LEASE APPROX. 1,200 RSF SALON/RETAIL SPACE

### PRIME WEST EL PASO LOCATION

- Large Open Floorplan
- Twenty Feet of Frontage on Mesa Street
- Building Signage Available
- Abundant Foot Traffic
- Additional Square Footage Available for Expansion
- Perfect Location for Salon or Retailers
- Front, Parking Lot Adjacent Entrance
- Rear Employee Entrance Accesible to Back Parking Area
- Private Restroom