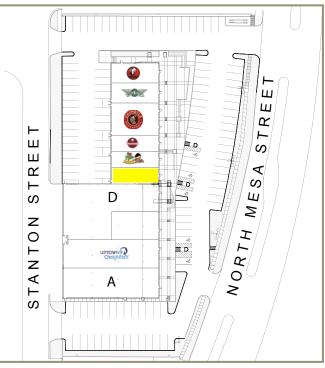

## MINER VILLAGE SHOPPING CENTER

2900 NORTH MESA, SUITE E, EL PASO-WEST-UTEP AREA

# IMMEDIATELY AVAILABLE FOR LEASE APPROX. 1,200 RSF SALON/RETAIL SPACE

### PRIME WEST EL PASO LOCATION

- Large Open Floorplan
- Twenty Feet of Frontage on Mesa Street
- Building Signage Available
- Abundant Foot Traffic
- Additional Square Footage Available for Expansion
- Perfect Location for Salon or Retailers
- Front, Parking Lot Adjacent Entrance
- Rear Employee Entrance Accesible to Back Parking Area
- Private Restroom