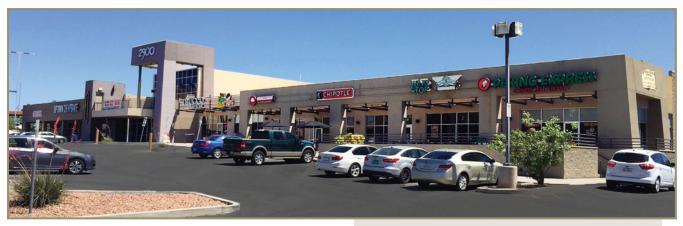

# MINER VILLAGE SHOPPING CENTER

2900 NORTH MESA, EL PASO-WEST-UTEP AREA

### **PROPERTY HIGHLIGHTS**

- Directly Across from University of Texas at El Paso, with Exposure to over 24,000 Students Daily, Don Haskins Special Events Center (Over One Million Visitors Annually) & Sun Bowl Stadium
- Minutes from Downtown El Paso, Adjacent to El Paso Trolley Stop
- Close Proximity to Las Palmas & Providence Medical Centers
- Great Visibility with Over 295 Ft of Frontage on North Mesa
- Commercial Setting in the Heart of El Paso's Most Popular Entertainment Neighborhood

### **KEY TENANTS**

Chipotle, WingStop, Smallcakes, Uptown Cheapskate