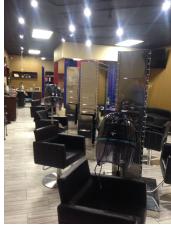

## MINER VILLAGE SHOPPING CENTER

2900 NORTH MESA, SUITE E, EL PASO-WEST-UTEP AREA

# IMMEDIATELY AVAILABLE FOR LEASE APPROX. 1,200 RSF SALON/RETAIL SPACE

### PRIME WEST EL PASO LOCATION

- Large Open Floorplan
- Twenty Feet of Frontage on Mesa Street
- Building Signage Available
- Abundant Foot Traffic
- Additional Square Footage Available for Expansion
- Perfect Location for Salon or Retailers
- Front, Parking Lot Adjacent Entrance
- Rear Employee Entrance Accesible to Back Parking Area
- Private Restroom