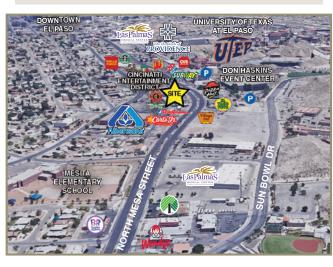

### **PROPERTY HIGHLIGHTS**

- Directly Across from University of Texas at El Paso, with Exposure to over 24,000 Students Daily, Don Haskins Special Events Center (Over One Million Visitors Annually) & Sun Bowl Stadium
- Minutes from Downtown El Paso, Adjacent to El Paso Trolley Stop
- Close Proximity to Las Palmas & Providence Medical Centers
- Great Visibility with Over 295 Ft of Frontage on North Mesa
- Commercial Setting in the Heart of El Paso's Most Popular Entertainment Neighborhood

### TRAFFIC COUNT

**31,864** Through Traffic on N Mesa, North of Baltimore Dr