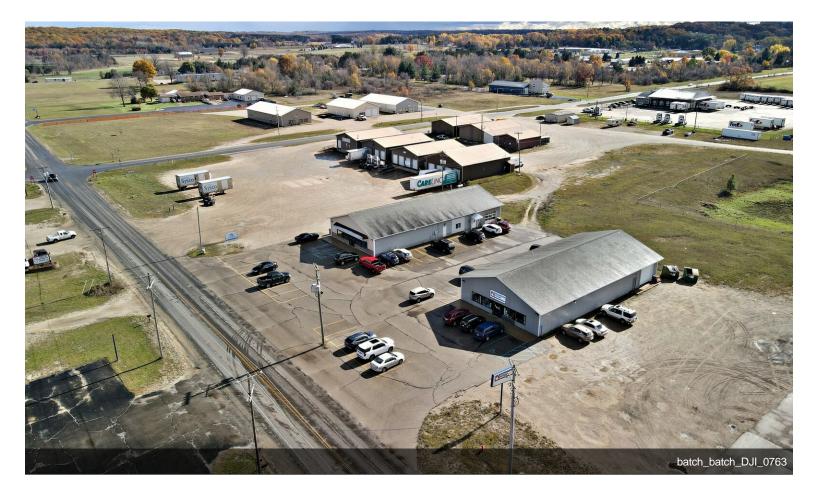

### 252 & 272 Bell Ave

\$798,000

Two commercial buildings on 1.05 acres. 252 Bell Ave is 5,000 sqft consisting of retail space, office, and a 17' x 20' heated storage/receiving garage. 272 Bell Ave is 5,600 sqft consisting of 2 private offices, reception, open office area, restroom and a hair salon. Year built is not know and is estimated. Most data from 2021 appraisal....

252 Bell Ave, Cadillac, MI 49601

batch\_batch\_DJI\_0765