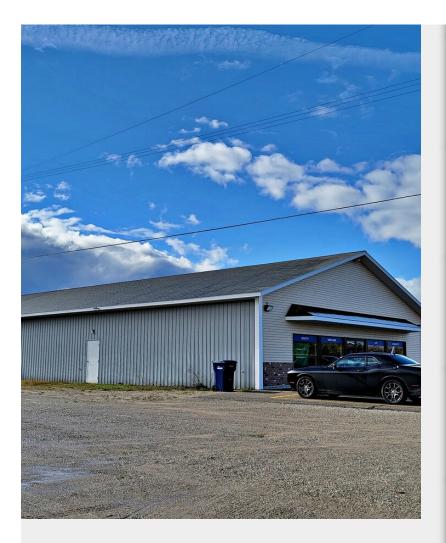

### 252 & 272 Bell Ave

\$798,000

Two commercial buildings on 1.05 acres. 252 Bell Ave is 5,000 sqft consisting of retail space, office, and a 17' x 20' heated storage/receiving garage. 272 Bell Ave is 5,600 sqft consisting of 2 private offices, reception, open office area, restroom and a hair salon. Year built is not know and is estimated. Most data from 2021 appraisal....