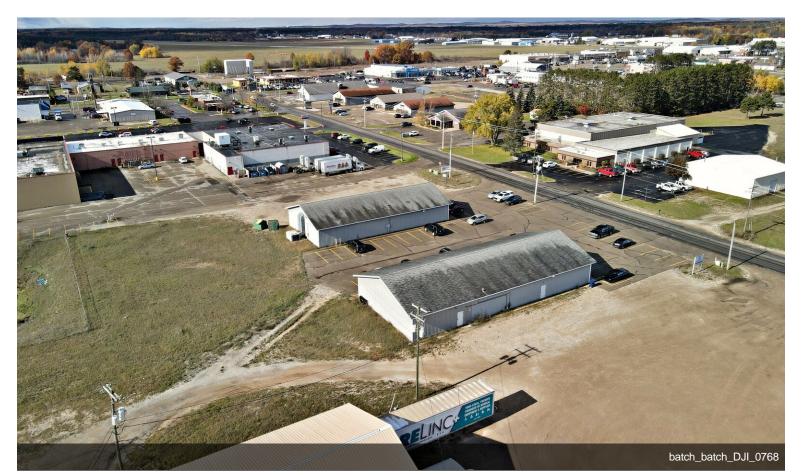

# 252 & 272 Bell Ave

252 Bell Ave, Cadillac, MI 49601

Lynn Spence RE/MAX Central 124 S Mitchell St,Cadillac, M 49601 lynnspence99@gmail.com (231) 775-1205

| Price:               | \$798,000                |
|----------------------|--------------------------|
| Property Type:       | Retail                   |
| Property Subtype:    | Storefront Retail/Office |
| Sale Type:           | Investment               |
| Cap Rate:            | 8.89%                    |
| Lot Size:            | 1.05 AC                  |
| Gross Leasable Area: | 10,600 SF                |
| No. Stories:         | 1                        |
| Year Built:          | 1990                     |
| Parking Ratio:       | 4.06/1,000 SF            |
| Zoning Description:  | Commercial               |
| APN / Parcel ID:     | 2209-28-4201-01 & -4209  |
| Walk Score ®:        | 45 (Car-Dependent)       |

### 252 & 272 Bell Ave

\$798,000

Two commercial buildings on 1.05 acres. 252 Bell Ave is 5,000 sqft consisting of retail space, office, and a 17' x 20' heated storage/receiving garage. 272 Bell Ave is 5,600 sqft consisting of 2 private offices, reception, open office area, restroom and a hair salon. Year built is not know and is estimated. Most data from 2021 appraisal....