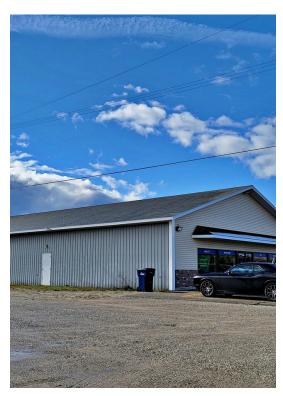

### 252 & 272 Bell Ave

\$798,000

Two commercial buildings on 1.05 acres. 252 Bell Ave is 5,000 sqft consisting of retail space, office, and a 17' x 20' heated storage/receiving garage. 272 Bell Ave is 5,600 sqft consisting of 2 private offices, reception, open office area, restroom and a hair salon. Year built is not know and is estimated. Most data from 2021 appraisal....