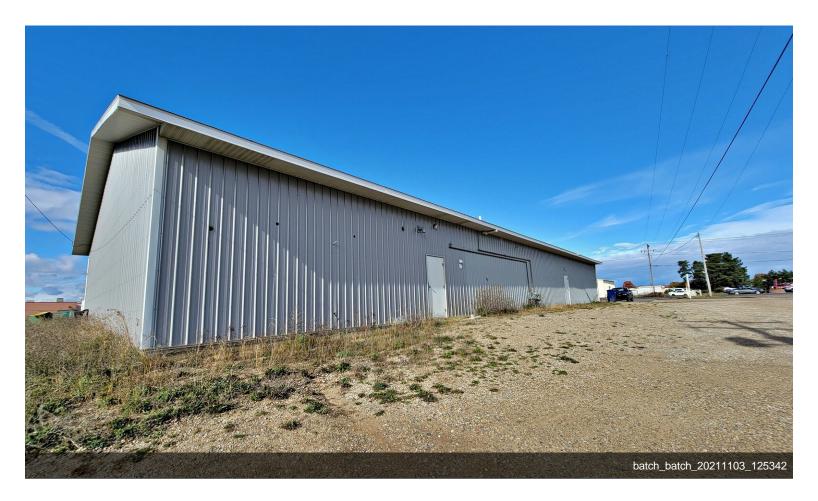

### 252 & 272 Bell Ave

\$798,000

Two commercial buildings on 1.05 acres. 252 Bell Ave is 5,000 sqft consisting of retail space, office, and a 17' x 20' heated storage/receiving garage. 272 Bell Ave is 5,600 sqft consisting of 2 private offices, reception, open office area, restroom and a hair salon. Year built is not know and is estimated. Most data from 2021 appraisal....