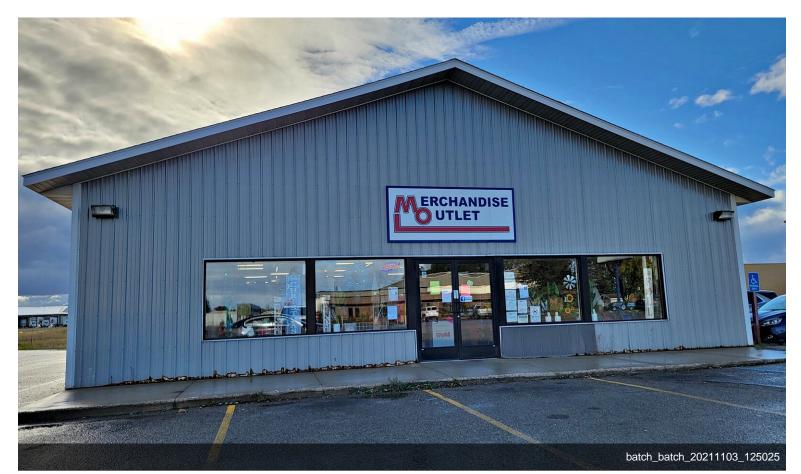

### 252 & 272 Bell Ave

\$798,000

Two commercial buildings on 1.05 acres. 252 Bell Ave is 5,000 sqft consisting of retail space, office, and a 17' x 20' heated storage/receiving garage. 272 Bell Ave is 5,600 sqft consisting of 2 private offices, reception, open office area, restroom and a hair salon. Year built is not know and is estimated. Most data from 2021 appraisal....