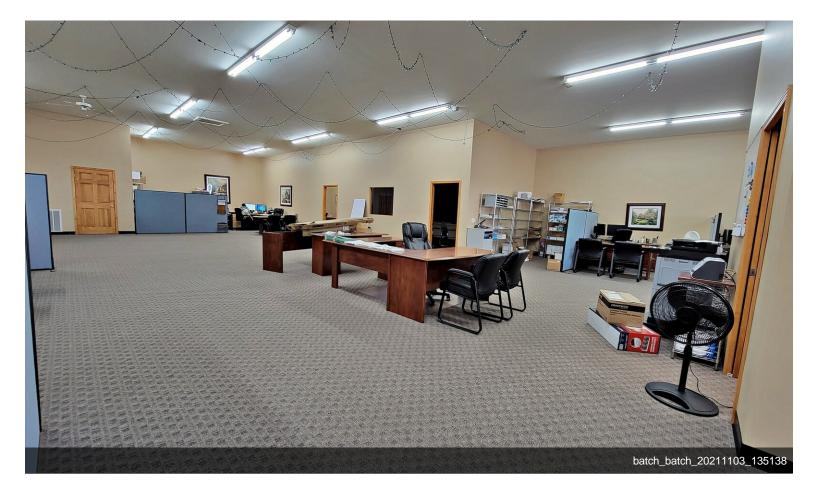

### 252 & 272 Bell Ave

\$798,000

Two commercial buildings on 1.05 acres. 252 Bell Ave is 5,000 sqft consisting of retail space, office, and a 17' x 20' heated storage/receiving garage. 272 Bell Ave is 5,600 sqft consisting of 2 private offices, reception, open office area, restroom and a hair salon. Year built is not know and is estimated. Most data from 2021 appraisal....