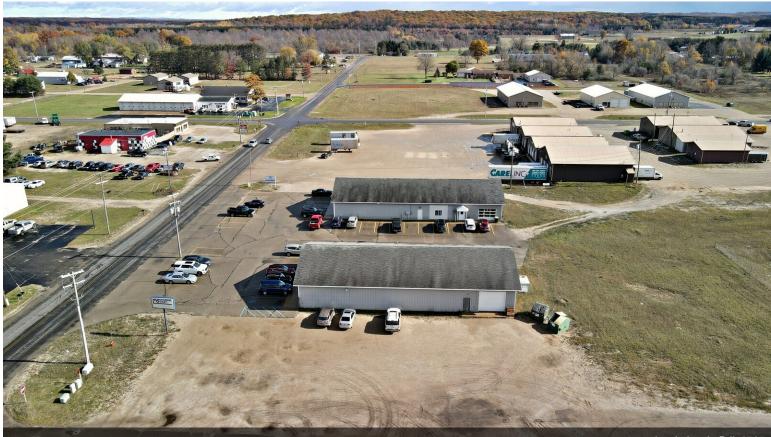

# 252 & 272 Bell Ave

252 Bell Ave, Cadillac, MI 49601

Lynn Spence RE/MAX Central 124 S Mitchell St,Cadillac, M 49601 lynnspence99@gmail.com (231) 775-1205

| Price:               | \$798,000                |
|----------------------|--------------------------|
| Property Type:       | Retail                   |
| Property Subtype:    | Storefront Retail/Office |
| Sale Type:           | Investment               |
| Cap Rate:            | 8.89%                    |
| Lot Size:            | 1.05 AC                  |
| Gross Leasable Area: | 10,600 SF                |
| No. Stories:         | 1                        |
| Year Built:          | 1990                     |
| Parking Ratio:       | 4.06/1,000 SF            |
| Zoning Description:  | Commercial               |
| APN / Parcel ID:     | 2209-28-4201-01 & -4209  |
| Walk Score ®:        | 45 (Car-Dependent)       |

### 252 & 272 Bell Ave

\$798,000

Two commercial buildings on 1.05 acres. 252 Bell Ave is 5,000 sqft consisting of retail space, office, and a 17' x 20' heated storage/receiving garage. 272 Bell Ave is 5,600 sqft consisting of 2 private offices, reception, open office area, restroom and a hair salon. Year built is not know and is estimated. Most data from 2021 appraisal....

252 Bell Ave, Cadillac, MI 49601

batch\_batch\_DJI\_0765