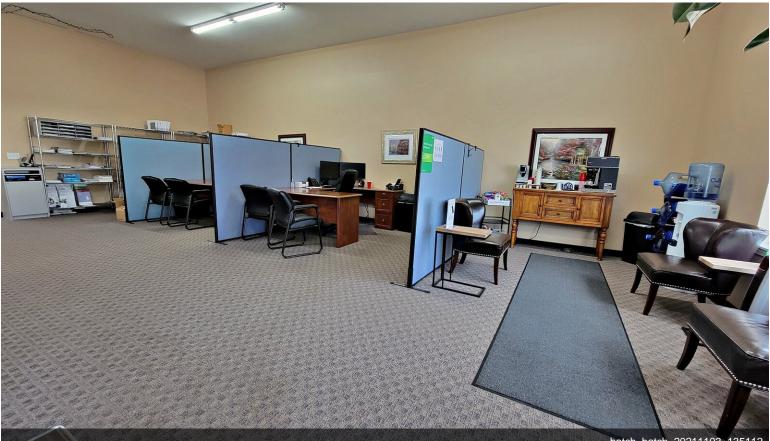

### 252 & 272 Bell Ave

\$798,000

Two commercial buildings on 1.05 acres. 252 Bell Ave is 5,000 sqft consisting of retail space, office, and a 17' x 20' heated storage/receiving garage. 272 Bell Ave is 5,600 sqft consisting of 2 private offices, reception, open office area, restroom and a hair salon. Year built is not know and is estimated. Most data from 2021 appraisal....