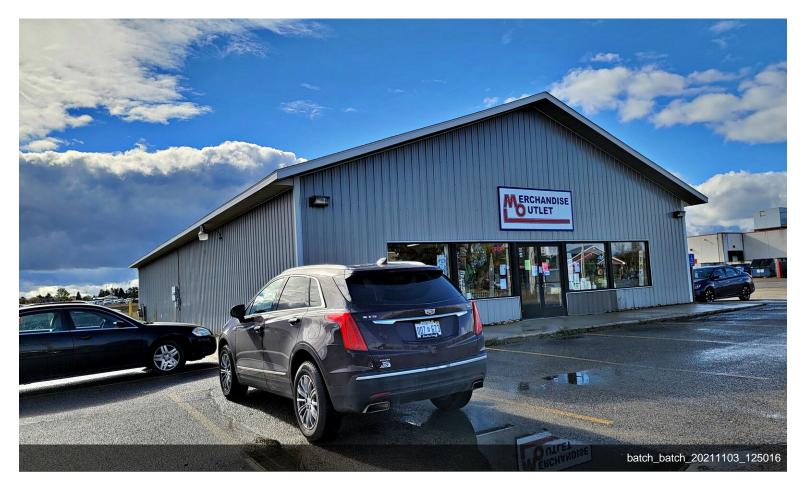

### 252 & 272 Bell Ave

\$798,000

Two commercial buildings on 1.05 acres. 252 Bell Ave is 5,000 sqft consisting of retail space, office, and a 17' x 20' heated storage/receiving garage. 272 Bell Ave is 5,600 sqft consisting of 2 private offices, reception, open office area, restroom and a hair salon. Year built is not know and is estimated. Most data from 2021 appraisal....

252 Bell Ave, Cadillac, MI 49601

batch\_batch\_DJI\_0765