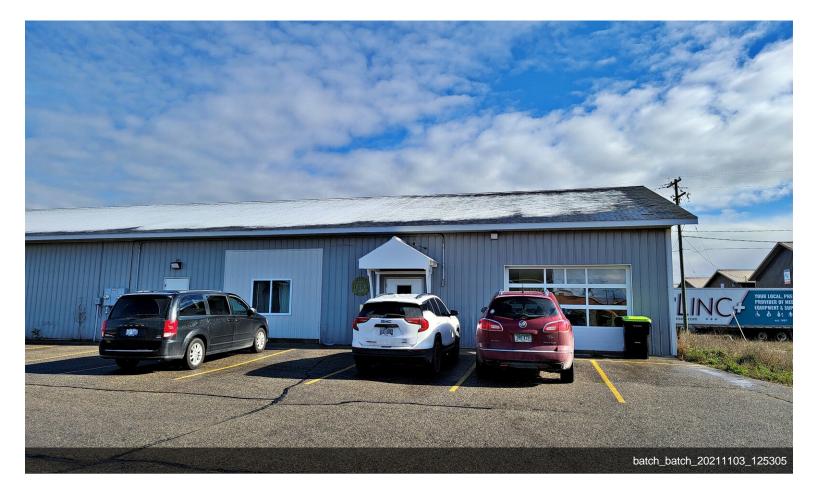

### 252 & 272 Bell Ave

\$798,000

Two commercial buildings on 1.05 acres. 252 Bell Ave is 5,000 sqft consisting of retail space, office, and a 17' x 20' heated storage/receiving garage. 272 Bell Ave is 5,600 sqft consisting of 2 private offices, reception, open office area, restroom and a hair salon. Year built is not know and is estimated. Most data from 2021 appraisal....