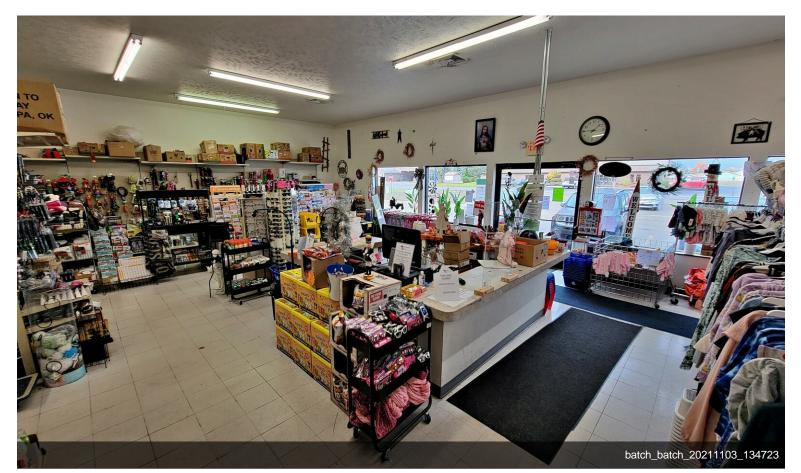

### 252 & 272 Bell Ave

\$798,000

Two commercial buildings on 1.05 acres. 252 Bell Ave is 5,000 sqft consisting of retail space, office, and a 17' x 20' heated storage/receiving garage. 272 Bell Ave is 5,600 sqft consisting of 2 private offices, reception, open office area, restroom and a hair salon. Year built is not know and is estimated. Most data from 2021 appraisal....