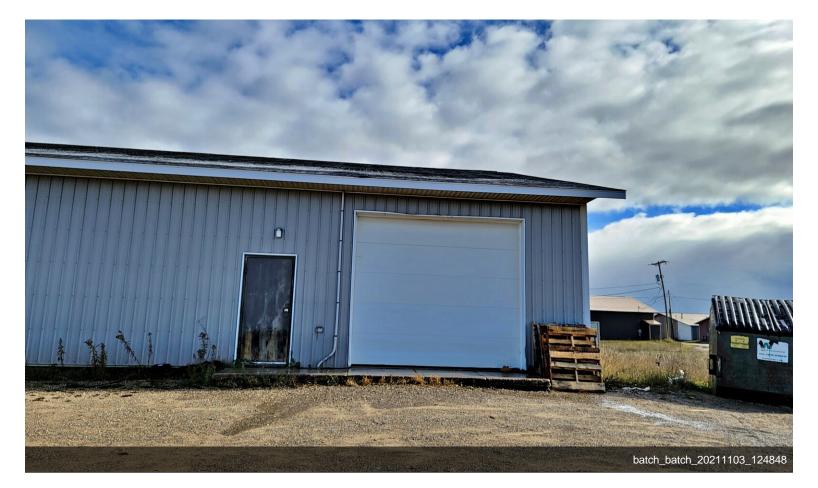

### 252 & 272 Bell Ave

\$798,000

Two commercial buildings on 1.05 acres. 252 Bell Ave is 5,000 sqft consisting of retail space, office, and a 17' x 20' heated storage/receiving garage. 272 Bell Ave is 5,600 sqft consisting of 2 private offices, reception, open office area, restroom and a hair salon. Year built is not know and is estimated. Most data from 2021 appraisal....