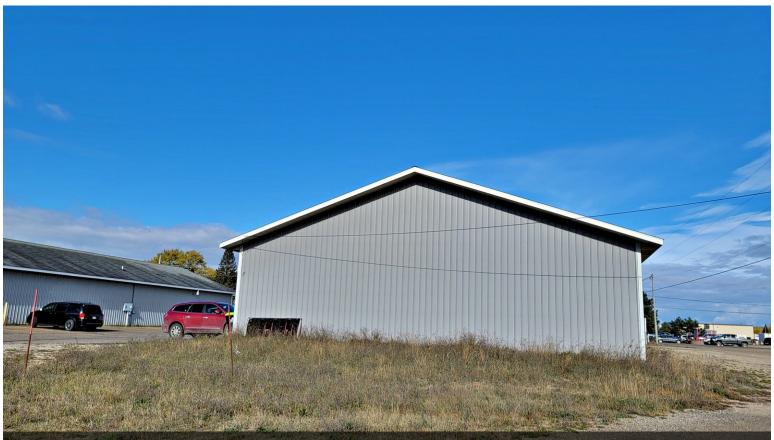

### 252 & 272 Bell Ave

\$798,000

Two commercial buildings on 1.05 acres. 252 Bell Ave is 5,000 sqft consisting of retail space, office, and a 17' x 20' heated storage/receiving garage. 272 Bell Ave is 5,600 sqft consisting of 2 private offices, reception, open office area, restroom and a hair salon. Year built is not know and is estimated. Most data from 2021 appraisal....