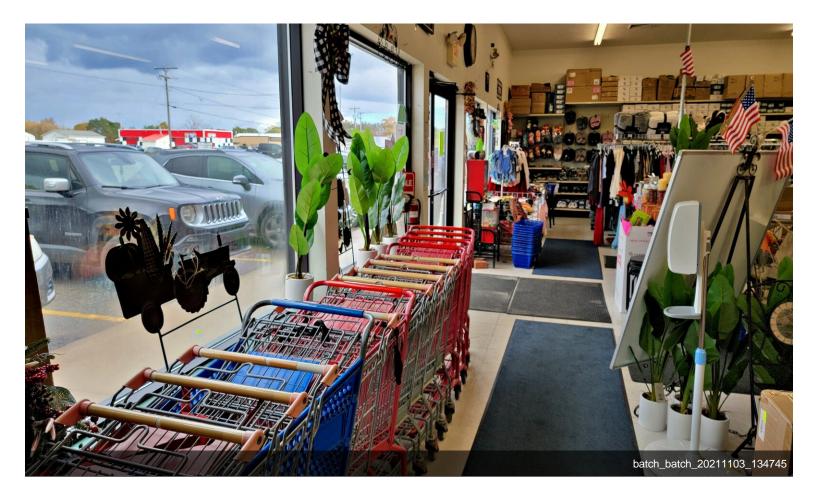

### 252 & 272 Bell Ave

\$798,000

Two commercial buildings on 1.05 acres. 252 Bell Ave is 5,000 sqft consisting of retail space, office, and a 17' x 20' heated storage/receiving garage. 272 Bell Ave is 5,600 sqft consisting of 2 private offices, reception, open office area, restroom and a hair salon. Year built is not know and is estimated. Most data from 2021 appraisal....