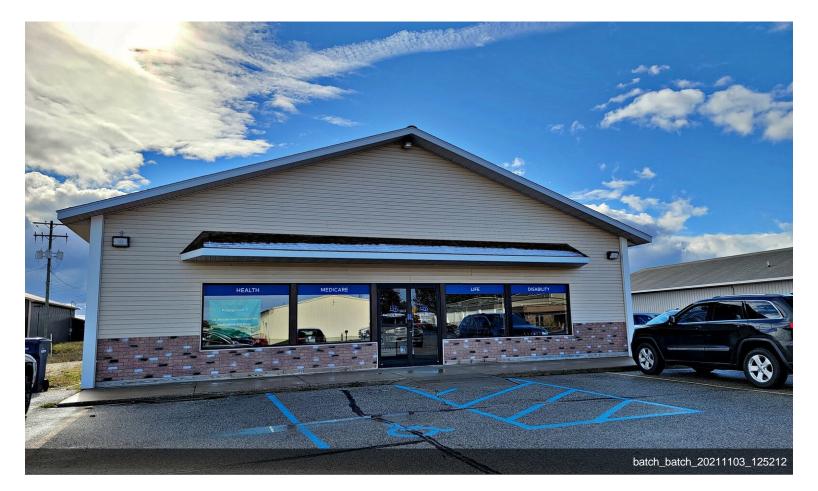

### 252 & 272 Bell Ave

\$798,000

Two commercial buildings on 1.05 acres. 252 Bell Ave is 5,000 sqft consisting of retail space, office, and a 17' x 20' heated storage/receiving garage. 272 Bell Ave is 5,600 sqft consisting of 2 private offices, reception, open office area, restroom and a hair salon. Year built is not know and is estimated. Most data from 2021 appraisal....