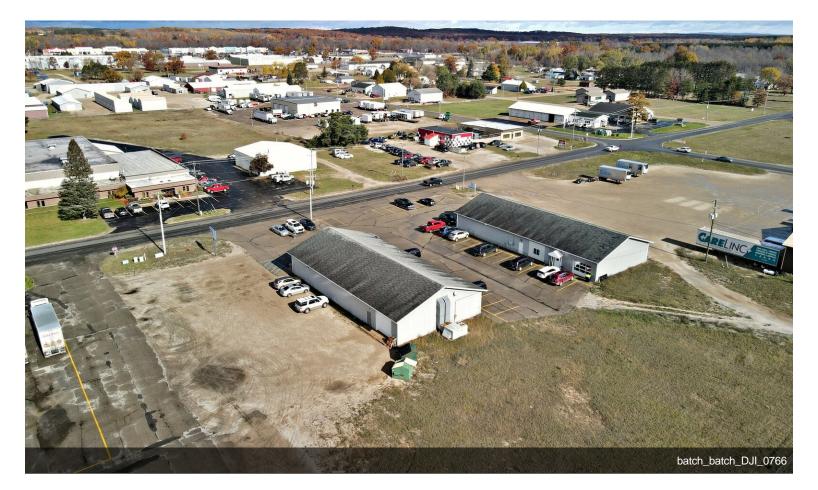

# 252 & 272 Bell Ave

252 Bell Ave, Cadillac, MI 49601

Lynn Spence RE/MAX Central 124 S Mitchell St,Cadillac, M 49601 lynnspence99@gmail.com (231) 775-1205

| Price:               | \$798,000                |
|----------------------|--------------------------|
| Property Type:       | Retail                   |
| Property Subtype:    | Storefront Retail/Office |
| Sale Type:           | Investment               |
| Cap Rate:            | 8.89%                    |
| Lot Size:            | 1.05 AC                  |
| Gross Leasable Area: | 10,600 SF                |
| No. Stories:         | 1                        |
| Year Built:          | 1990                     |
| Parking Ratio:       | 4.06/1,000 SF            |
| Zoning Description:  | Commercial               |
| APN / Parcel ID:     | 2209-28-4201-01 & -4209  |
| Walk Score ®:        | 45 (Car-Dependent)       |

### 252 & 272 Bell Ave

\$798,000

Two commercial buildings on 1.05 acres. 252 Bell Ave is 5,000 sqft consisting of retail space, office, and a 17' x 20' heated storage/receiving garage. 272 Bell Ave is 5,600 sqft consisting of 2 private offices, reception, open office area, restroom and a hair salon. Year built is not know and is estimated. Most data from 2021 appraisal....