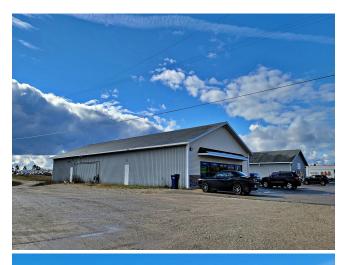

### 252 & 272 Bell Ave

\$798,000

Two commercial buildings on 1.05 acres. 252 Bell Ave is 5,000 sqft consisting of retail space, office, and a 17' x 20' heated storage/receiving garage. 272 Bell Ave is 5,600 sqft consisting of 2 private offices, reception, open office area, restroom and a hair salon. Year built is not know and is estimated. Most data from 2021 appraisal....