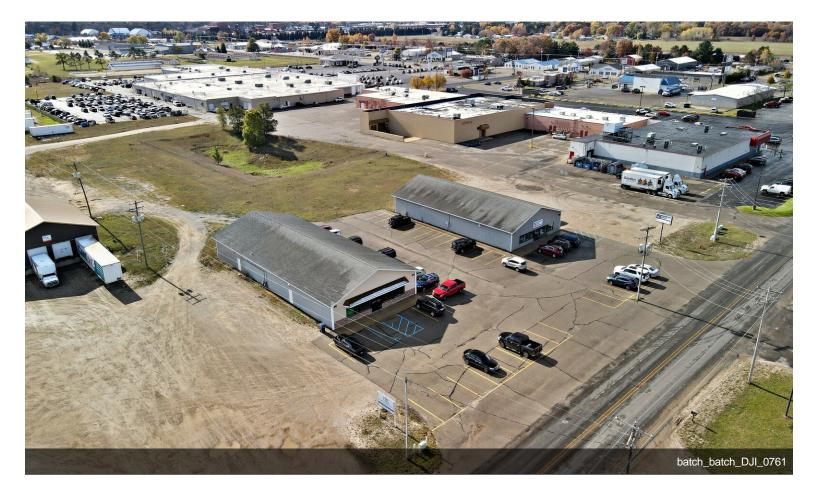

### 252 & 272 Bell Ave

\$798,000

Two commercial buildings on 1.05 acres. 252 Bell Ave is 5,000 sqft consisting of retail space, office, and a 17' x 20' heated storage/receiving garage. 272 Bell Ave is 5,600 sqft consisting of 2 private offices, reception, open office area, restroom and a hair salon. Year built is not know and is estimated. Most data from 2021 appraisal....

252 Bell Ave, Cadillac, MI 49601

batch\_batch\_DJI\_0765