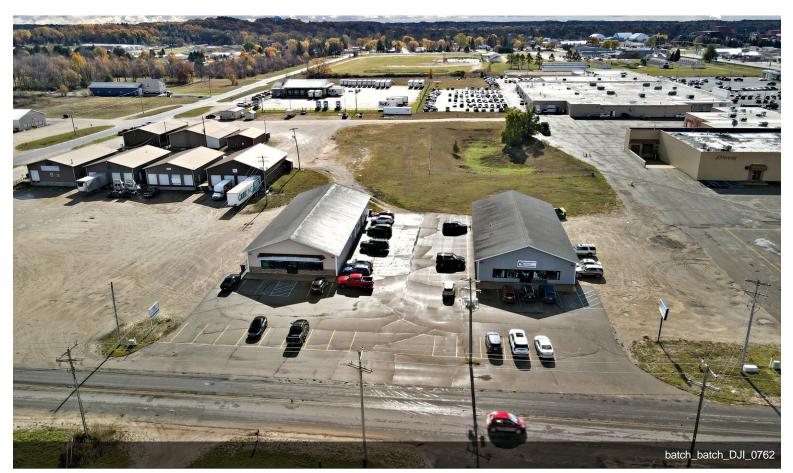

### 252 & 272 Bell Ave

\$798,000

Two commercial buildings on 1.05 acres. 252 Bell Ave is 5,000 sqft consisting of retail space, office, and a 17' x 20' heated storage/receiving garage. 272 Bell Ave is 5,600 sqft consisting of 2 private offices, reception, open office area, restroom and a hair salon. Year built is not know and is estimated. Most data from 2021 appraisal....

252 Bell Ave, Cadillac, MI 49601

batch\_batch\_DJI\_0765