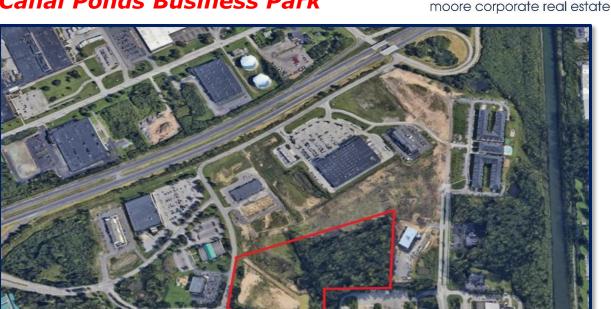

## FOR SALE: 15 ACRE DEVELOPMENT PARCEL

Address: Pinewild Drive Rochester, New York 14606

Location: Canal Ponds Business Park, located to the west of Lexington &

Ridgeway Ave exits off the I-390 expressway.

**Property Description:** 

Highly desirable 15 acre parcel located at the corner of Pinewild Drive & Longleaf Boulevard. Site is a adjacent to the former Gannett Newspaper facility and across the street from LeChase Construction. Immediate accessibility to I-390 expressway.