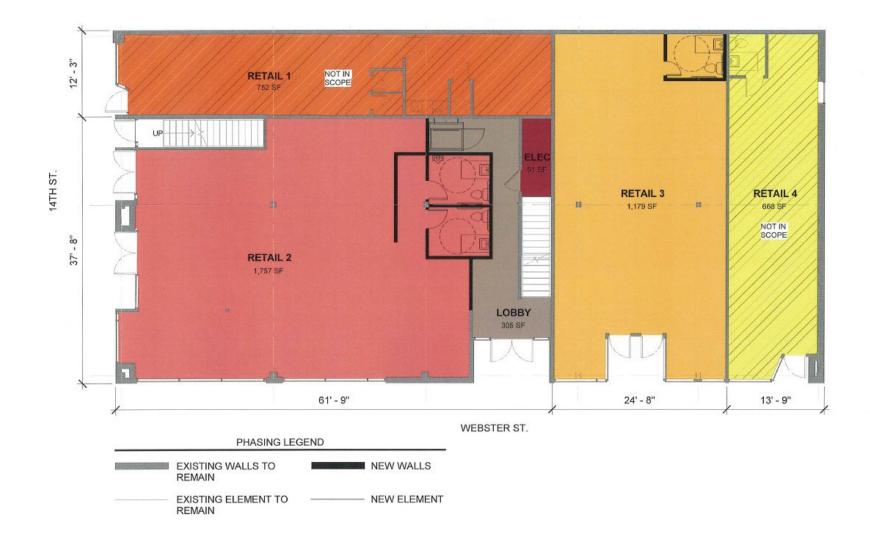

8                                |
| NEIGHBORHOOD:      | Downtown Oakland                        |
| YEAR BUILT:        | Circa 1924                              |
| SIZE:              | 10,000±                                 |
| FLOORS:            | Two (2)                                 |
| OCCUPANCY:         | 71.8%                                   |
| CONSTRUCTION TYPE: | Masonry                                 |



#### 1405-1415 WEBSTER ST. OAKLAND, CA

BEN JONES, Principal bjones@lee-associates.com 510.903.7606 | LIC. 01758720

DAVE MCCARTY, Principal dmccarty@lee-associates.com 510.903.7601 LIC. 01748283

BRAD BANKER, Principal bbanker@lcbassociates.com 925.212.3427 | LIC. 01985920





#### FIRST FLOOR PLAN



WEBSTER ST

#### SECOND FLOOR PLAN



# PROPOSED FIRST FLOOR PLAN



## PROPOSED SECOND FLOOR PLAN ONE TENANT



## PROPOSED SECOND FLOOR PLAN TWO TENANTS



#### **TRANSIT FRIENDLY & AMENITY RICH LOCATION**

1405 - 1415 Webster Street offers an exceptional Downtown Location that is only a 3 block walk to City Center BART Station. The prime downtown location has easy access to bus lines and multiple freeways. Downtown Oakland has undergone a building boom for apartments and condo units providing ample housing for employees and there are plentiful dining options all within the immediate area.

The subject property is just two blocks from Broadway, downtown Oakland's main thoroughfare. There are ample restaurants, night life, and a concert venue all within easy walking distance. Jack London Square, with its many restaurants, breweries, and wineries is an ea