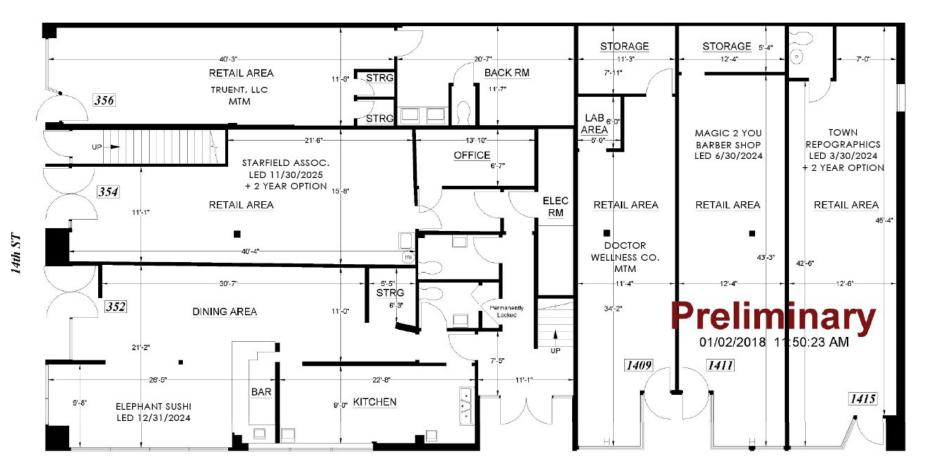

5-1415 Webster Street<br>Oakland, CA |
| APN:               | 8-624-38                                |
| NEIGHBORHOOD:      | Downtown Oakland                        |
| YEAR BUILT:        | Circa 1924                              |
| SIZE:              | 10,000±                                 |
| FLOORS:            | Two (2)                                 |
| OCCUPANCY:         | 71.8%                                   |
| CONSTRUCTION TYPE: | Masonry                                 |



#### 1405-1415 WEBSTER ST. OAKLAND, CA

BEN JONES, Principal bjones@lee-associates.com 510.903.7606 | LIC. 01758720

DAVE MCCARTY, Principal dmccarty@lee-associates.com 510.903.7601 LIC. 01748283

BRAD BANKER, Principal bbanker@lcbassociates.com 925.212.3427 | LIC. 01985920





#### FIRST FLOOR PLAN



WEBSTER ST

#### SECOND FLOOR PLAN



# PROPOSED FIRST FLOOR PLAN



## PROPOSED SECOND FLOOR PLAN ONE TENANT



## PROPOSED SECOND FLOOR PLAN TWO TENANTS



#### **TRANSIT FRIENDLY & AMENITY RICH LOCATION**

1405 - 1415 Webster Street offers an exceptional Downtown Location that is only a 3 block walk to City Center BART Station. The prime downtown location has easy access to bus lines and multiple freeways. Downtown Oakland has undergone a building boom for apartments and condo units providing ample housing for employees and there are plentiful dining options all within the immediate area.

The subject property is just two blocks from Broadway, downtown Oakland's main thoroughfare. There are ample restaurants, night life, and a concert venue all within easy walking distance. Jack Londo