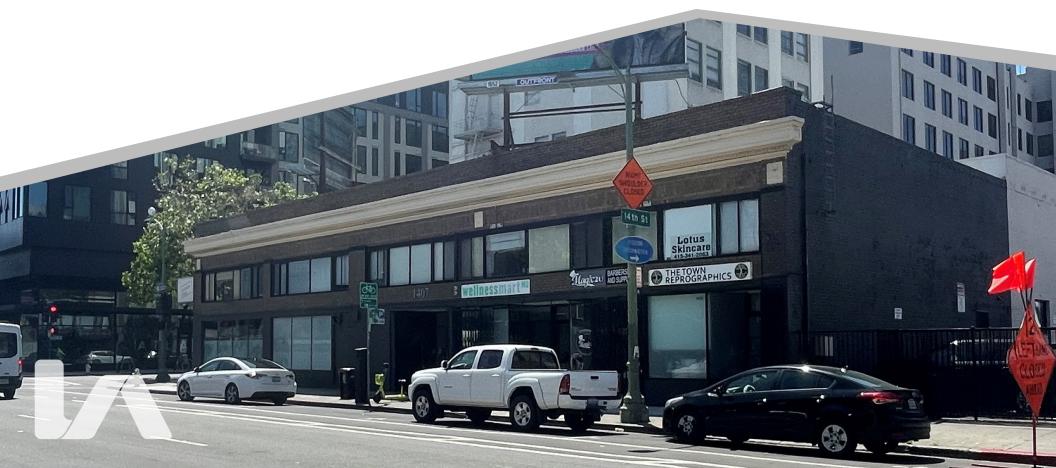

# EXECUTIVE SUMMARY

1405-1415 Webster St is a two story building located in the heart of downtown Oakland. With a walk score of 100, 1405-1415 Webster offers a buyer the opportunity to own a building centrally located in Oakland's CBD that is only a three block walk to the City Center BART Station. This boutique building is in the core area of significant new residential construction between Oakland's City Center and Lake Merritt districts. Oakland's solid transportation infrastructure has allowed it to benefit from tenants moving across the bay from San Francisco. The ground floor retail portion of the building is 100% leased with second floor office space above.

#### **PROPERTY INFORMATION**

| PRICE:             | \$3,550,000                             |
|--------------------|-----------------------------------------|
| LOCATION:          | 1405-1415 Webster Street<br>Oakland, CA |
| APN:               | 8-624-38                                |
| NEIGHBORHOOD:      | Downtown Oakland                        |
| YEAR BUILT:        | Circa 1924                              |
| SIZE:              | 10,000±                                 |
| FLOORS:            | Two (2)                                 |
| OCCUPANCY:         | 71.8%                                   |
| CONSTRUCTION TYPE: | Masonry                                 |