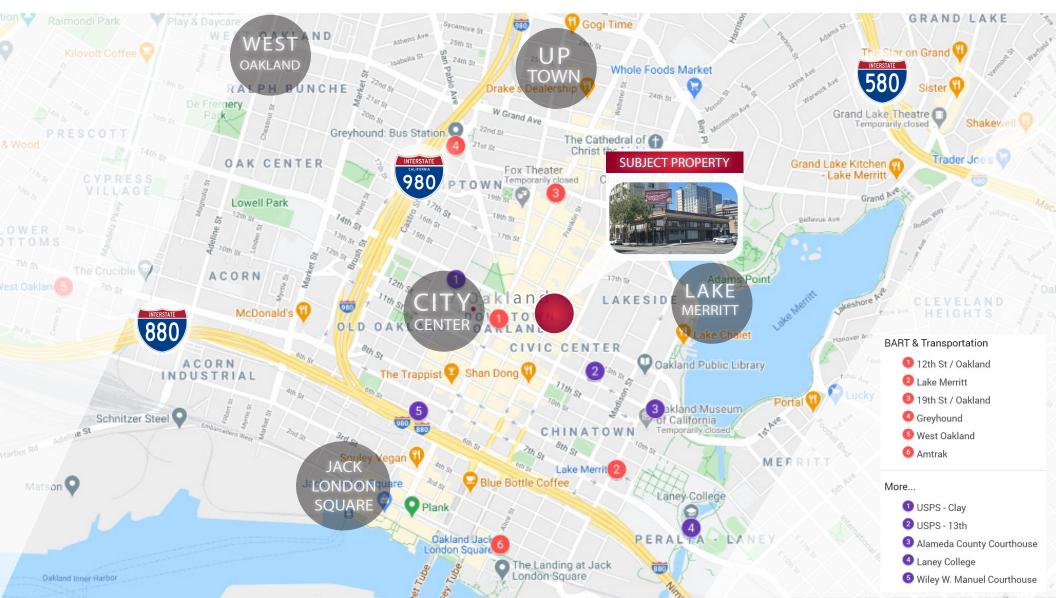

#### **TRANSIT FRIENDLY & AMENITY RICH LOCATION**

1405 - 1415 Webster Street offers an exceptional Downtown Location that is only a 3 block walk to City Center BART Station. The prime downtown location has easy access to bus lines and multiple freeways. Downtown Oakland has undergone a building boom for apartments and condo units providing ample housing for employees and there are plentiful dining options all within the immediate area.

The subject property is just two blocks from Broadway, downtown Oakland's main thoroughfare. There are ample restaurants, night life, and a concert venue all within easy walking distance. Jack London Square, with its many restaurants, breweries, and wineries is an easy bus ride or a 10 minute walk. There are also numerous court houses and Oakland's City Hall nearby making 1405 - 1415 Webster a prime location for law firms as well as creative users.