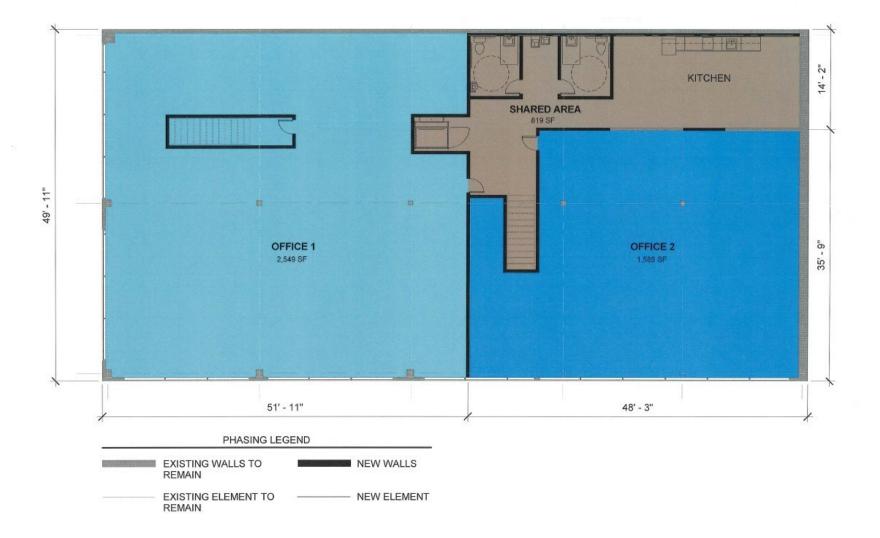

|
| YEAR BUILT:        | Circa 1924                              |
| SIZE:              | 10,000±                                 |
| FLOORS:            | Two (2)                                 |
| OCCUPANCY:         | 71.8%                                   |
| CONSTRUCTION TYPE: | Masonry                                 |



#### 1405-1415 WEBSTER ST. OAKLAND, CA

BEN JONES, Principal bjones@lee-associates.com 510.903.7606 | LIC. 01758720

DAVE MCCARTY, Principal dmccarty@lee-associates.com 510.903.7601 LIC. 01748283

BRAD BANKER, Principal bbanker@lcbassociates.com 925.212.3427 | LIC. 01985920





#### FIRST FLOOR PLAN



WEBSTER ST

#### SECOND FLOOR PLAN



# PROPOSED FIRST FLOOR PLAN



## PROPOSED SECOND FLOOR PLAN ONE TENANT



## PROPOSED SECOND FLOOR PLAN TWO TENANTS



#### **TRANSIT FRIENDLY & AMENITY RICH LOCATION**

1405 - 1415 Webster Street offers an exceptional Downtown Location that is only a 3 block walk to City Center BART Station. The prime downtown location has easy access to bus lines and multiple freeways. Downtown Oakland has undergone a building boom for apartments and condo units providing ample housing for employees and there are plentiful dining options all within the immediate area.

The subject property is just two blocks from Broadway, downtown Oakland's main thoroughfare. There are ample restaurants, night life, and a concert venue all within easy walking distance. Jack London Square, with its many restaurants, breweries, and wineries is an easy bus ride or a 10 minute walk. There are also numerous court houses and Oakland's City