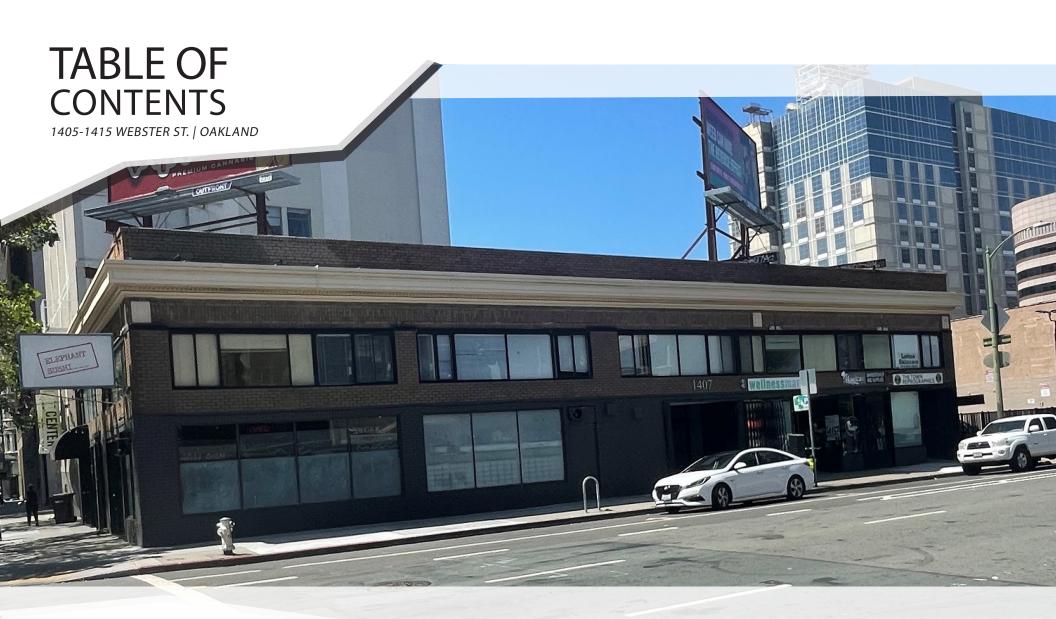

# EXECUTIVE SUMMARY

1405-1415 Webster St is a two story building located in the heart of downtown Oakland. With a walk score of 100, 1405-1415 Webster offers a buyer the opportunity to own a building centrally located in Oakland's CBD that is only a three block walk to the City Center BART Station. This boutique building is in the core area of significant new residential construction between Oakland's City Center and Lake Merritt districts. Oakland's solid transportation infrastructure has allowed it to benefit from tenants moving across the bay from San Francisco. The ground floor retail portion of the building is 100% leased with second floor office space above.

#### **PROPERTY INFORMATION**

| PRICE:             | \$3,550,000                             |
|--------------------|-----------------------------------------|
| LOCATION:          | 1405-1415 Webster Street<br>Oakland, CA |
| APN:               | 8-624-38                                |
| NEIGHBORHOOD:      | Downtown Oakland                        |
| YEAR BUILT:        | Circa 1924                              |
| SIZE:              | 10,000±                                 |
| FLOORS:            | Two (2)                                 |
| OCCUPANCY:         | 71.8%                                   |
| CONSTRUCTION TYPE: | Masonry                                 |