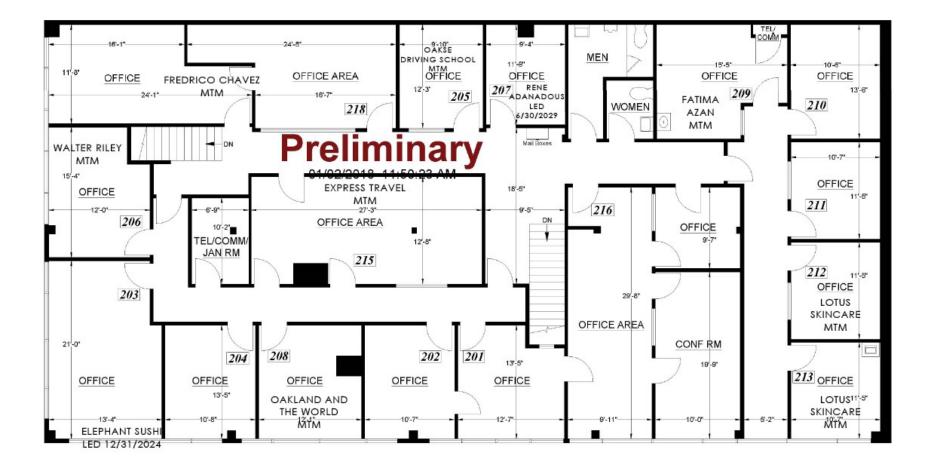

| APN:               | 8-624-38                                |
| NEIGHBORHOOD:      | Downtown Oakland                        |
| YEAR BUILT:        | Circa 1924                              |
| SIZE:              | 10,000±                                 |
| FLOORS:            | Two (2)                                 |
| OCCUPANCY:         | 71.8%                                   |
| CONSTRUCTION TYPE: | Masonry                                 |



#### 1405-1415 WEBSTER ST. OAKLAND, CA

BEN JONES, Principal bjones@lee-associates.com 510.903.7606 | LIC. 01758720

DAVE MCCARTY, Principal dmccarty@lee-associates.com 510.903.7601 LIC. 01748283

BRAD BANKER, Principal bbanker@lcbassociates.com 925.212.3427 | LIC. 01985920





#### FIRST FLOOR PLAN



WEBSTER ST

#### SECOND FLOOR PLAN



# PROPOSED FIRST FLOOR PLAN



## PROPOSED SECOND FLOOR PLAN ONE TENANT



## PROPOSED SECOND FLOOR PLAN TWO TENANTS



#### **TRANSIT FRIENDLY & AMENITY RICH LOCATION**

1405 - 1415 Webster Street offers an exceptional Downtown Location that is only a 3 block walk to City Center BART Station. The prime downtown location has easy access to bus lines and multiple freeways. Downtown Oakland has undergone a building boom for apartments and condo units providing ample housing for employees and there are plentiful dining options all within the immediate area.

The subject property is just two blocks from Broadway, downtown Oakland's main thoroughfare. There are ample restaurants, night life, and a concert venue all within easy walking distance. Jack London Square, with its many restaurants, b