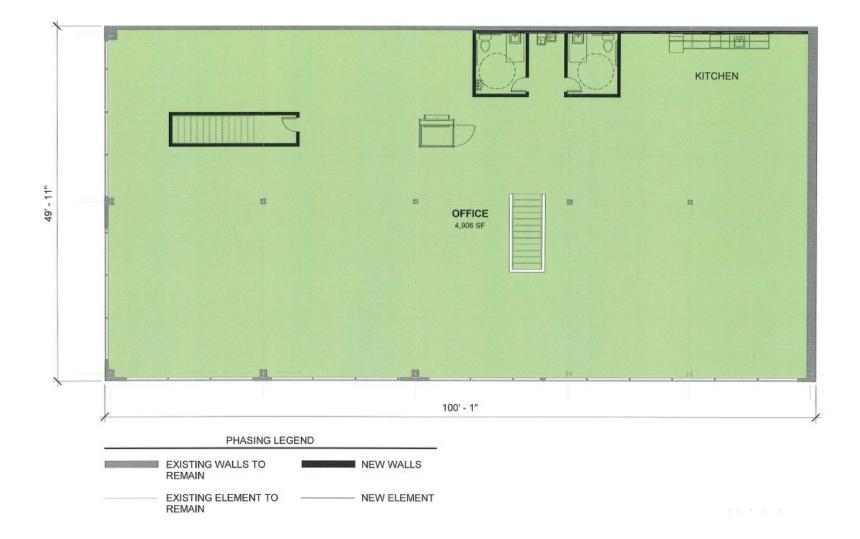

RHOOD:      | Downtown Oakland                        |
| YEAR BUILT:        | Circa 1924                              |
| SIZE:              | 10,000±                                 |
| FLOORS:            | Two (2)                                 |
| OCCUPANCY:         | 71.8%                                   |
| CONSTRUCTION TYPE: | Masonry                                 |



#### 1405-1415 WEBSTER ST. OAKLAND, CA

BEN JONES, Principal bjones@lee-associates.com 510.903.7606 | LIC. 01758720

DAVE MCCARTY, Principal dmccarty@lee-associates.com 510.903.7601 LIC. 01748283

BRAD BANKER, Principal bbanker@lcbassociates.com 925.212.3427 | LIC. 01985920





#### FIRST FLOOR PLAN



WEBSTER ST

#### SECOND FLOOR PLAN



# PROPOSED FIRST FLOOR PLAN



## PROPOSED SECOND FLOOR PLAN ONE TENANT



## PROPOSED SECOND FLOOR PLAN TWO TENANTS



#### **TRANSIT FRIENDLY & AMENITY RICH LOCATION**

1405 - 1415 Webster Street offers an exceptional Downtown Location that is only a 3 block walk to City Center BART Station. The prime downtown location has easy access to bus lines and multiple freeways. Downtown Oakland has undergone a building boom for apartments and condo units providing ample housing for employees and there are plentiful dining options all within the immediate area.

The subject property is just two blocks from Broadway, downtown Oakland's main thoroughfare. There are ample restaurants, night life, and a concert venue all within easy walking distance. Jack London Square, with its many restaurants, breweries, and wineries is an easy bus ride or a 10 minute walk. There are a