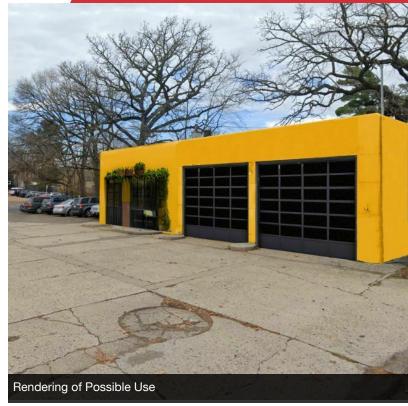

#### Possible Uses

The property is zoned as CM1 - Neighborhood Mixed Use. The CM1 district includes individual commercial uses and small collections of commercial uses that are typically small in scale and serve the local market.

The renderings are suggestions only; the site can be repurposed to meet your unique business needs.

Suggested uses include an auto service station, storage, parking, or commercial.