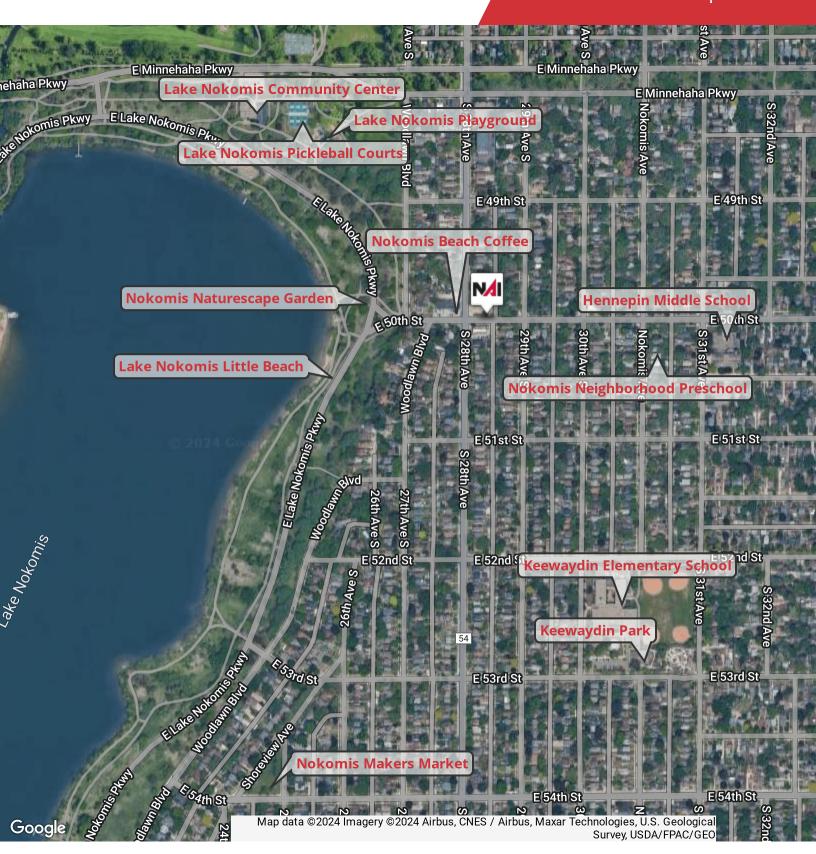

## **Property Highlights**

- Located in southern Minneapolis, the property is within walking distance of beautiful Lake Nokomis with sandy beaches and an abundance of walkers, joggers, and bicyclists
- The Lake offers recreational activities, including swimming, fishing, boating, canoeing, kayaking, paddle boarding, and wind surfing

# **Property Overview**

This property presents an ideal location, offering unmatched proximity to Lake Nokomis. Boasting easy access to a wide range of recreational amenities, including swimming, fishing, and boating, the property caters to an active and adventurous tenant community. This premier location offers an opportunity for businesses looking to capture the excellent community as customers or employees. Ownership is open to a short term lease.

## **Property Information**

| Property<br>Type | Commercial                      |
|------------------|---------------------------------|
| Zoning           | CM1 - Neighborhood Mixed<br>Use |
| Lot Size         | 0.18 Acres                      |
| APN #            | 13-028-24-14-0033               |
| Lot Depth        | 1,280 ft                        |
| Parking          | Surface Lot & Street            |
| Bike Score       | 76 - Very Bikeable              |
| Lake<br>Nokomis  | Located 1 Block West            |