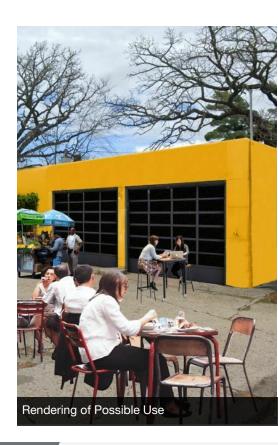

#### Possible Uses

The property is zoned as CM1 - Neighborhood Mixed Use. The CM1 district includes individual commercial uses and small collections of commercial uses that are typically small in scale and serve the local market.

The renderings are suggestions only; the site can be repurposed to meet your unique business needs.

Suggested uses include an auto service station, storage, parking, or commercial.