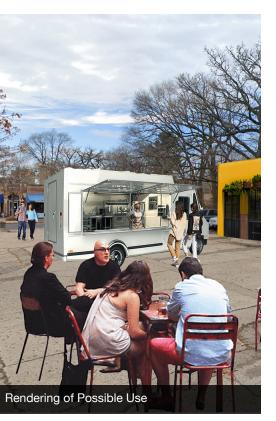

#### Possible Uses

The property is zoned as CM1 - Neighborhood Mixed Use. The CM1 district includes individual commercial uses and small collections of commercial uses that are typically small in scale and serve the local market.

The renderings are suggestions only; the site can be repurposed to meet your unique business needs.

Suggested uses include an auto service station, storage, parking, or commercial.