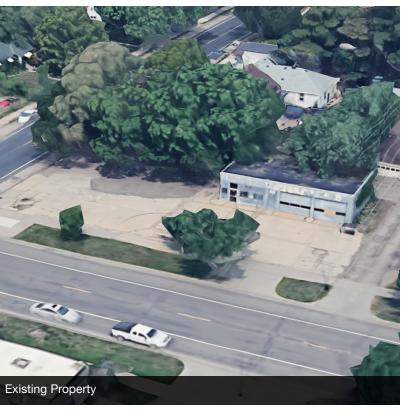

# **Property Overview**

This property presents an ideal location, offering unmatched proximity to Lake Nokomis. Boasting easy access to a wide range of recreational amenities, including swimming, fishing, and boating, the property caters to an active and adventurous tenant community. This premier location offers an opportunity for businesses looking to capture the excellent community as customers or employees. Ownership is open to a short term lease.

## **Property Information**

| Property<br>Type | Commercial                      |
|------------------|---------------------------------|
| Zoning           | CM1 - Neighborhood Mixed<br>Use |
| Lot Size         | 0.18 Acres                      |
| APN #            | 13-028-24-14-0033               |
| Lot Depth        | 1,280 ft                        |
| Parking          | Surface Lot & Street            |
| Bike Score       | 76 - Very Bikeable              |
| Lake<br>Nokomis  | Located 1 Block West            |

### **Building Information**

| Building Size    | 1,450 SF |
|------------------|----------|
| Number of Floors | 1        |
| Year Built       | 1949     |