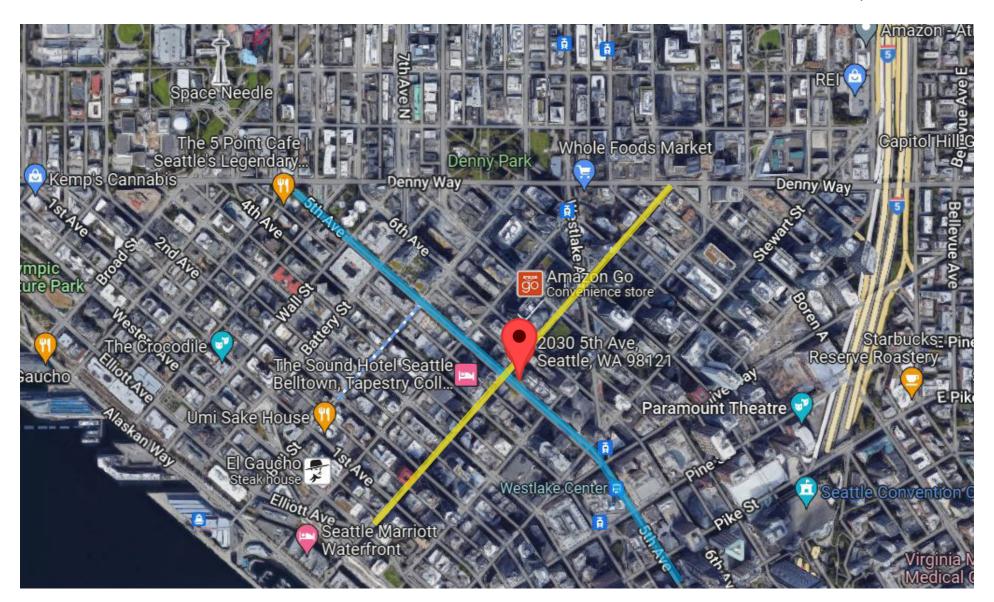

## FOR LEASE

## 2ND FLOOR OFFICE SPACE

JORDAN BUILDING - 2030 5TH AVENUE | SEATTLE, 98121







## **PROPERTY FEATURES**

- Full 2nd floor office at the Jordan Building where Palace Kitchen operates on the main floor.
- 4,550 SF 2nd floor office has brick and timber with open layout and abundant light. Full floor availability with private entrance off 5th Avenue.
- Office rate: \$20.00/SF/YR + NNN (\$7.23/SF/YR estimated)
- Available now, please contact brokers for more info and to arrange a tour.



CAMERON KENT

206.838.7737 ckent@ewingandclark.com

TOM GRAFF

206.441.7900 tomgraff@ewingandclark.com

## **AERIAL MAP**

JORDAN BUILDING - 2030 5TH AVENUE | SEATTLE, 98121