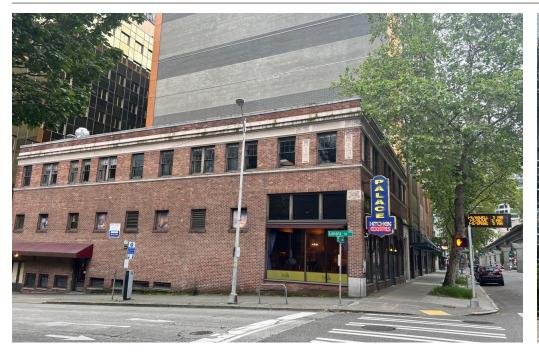

## 2ND FLOOR OFFICE SPACE

JORDAN BUILDING - 2030 5TH AVENUE | SEATTLE, 98121

## **PROPERTY FEATURES**

- Full 2nd floor office at the Jordan Building where Palace Kitchen operates on the main floor.
- 4,550 SF 2nd floor office has brick and timber with open layout and abundant light. Full floor availability with private entrance off 5th Avenue.
- Office rate: \$20.00/SF/YR + NNN (\$7.23/SF/YR estimated)
- Available now, please contact brokers for more info and to arrange a tour.