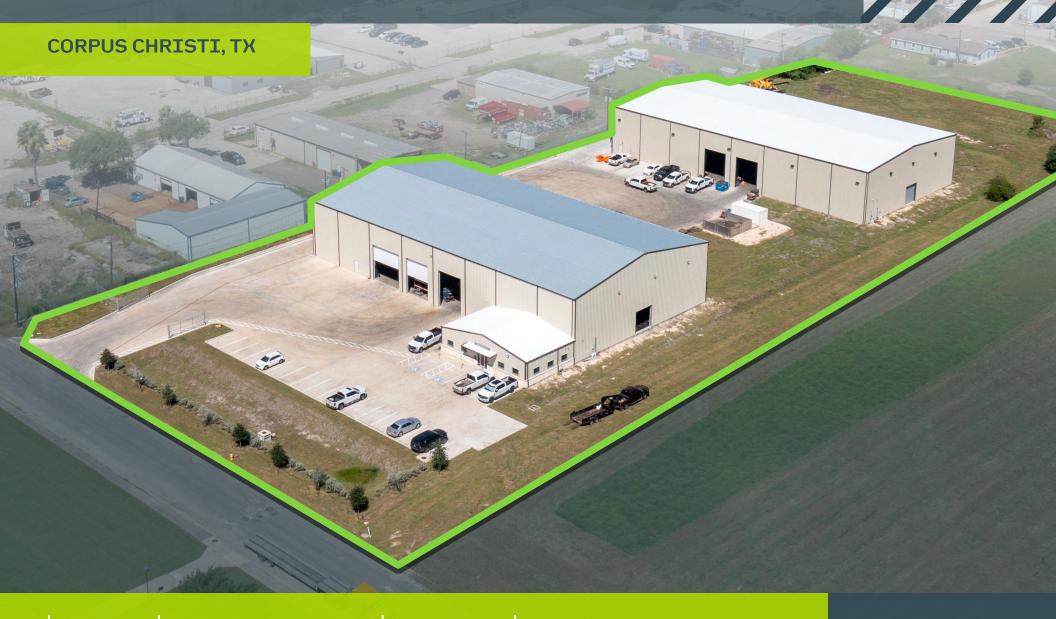

## **4202 SANTA ELENA ST**

100% LEASED ABSOLUTE NNN LEASE STRUCTURES 7.3 YEAR AVG WALT CRANE SERVED INDUSTRIAL FACILITY

## **Building Features**

| Investment Overview                  | BUILDING 1         | BUILDING 2          | TOTAL / WEIGHTED AVERAGE |
|--------------------------------------|--------------------|---------------------|--------------------------|
| Building Address                     | 4202 Santa Elena I | 4202 Santa Elena II | 4202 Santa Elena I & II  |
| Year Built                           | 2021               | 2023                |                          |
| Land AC                              | ±2                 | ±1.83               | ±3.83                    |
| Building Square Feet                 | 20,846             | 19,000              | 39846                    |
| Overhead Cranes                      | One, 15-ton        | One, 25-ton         |                          |
| Rent PSF/M0 (as of 1/1/25)           | \$1.94             | \$1.73              | \$1.84                   |
| Rent Escalations                     | 3.00%              | 3.00%               | 3.0%                     |
| Lease Start                          | 11/1/2021          | 12/1/2023           |                          |
| Remaining Lease Term (as of 1/1/25)* | 4.8 Years          | 9.9 Years           | 7.3 Years                |