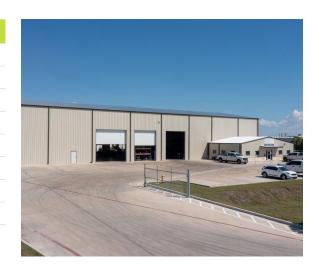

## **4202 SANTA ELENA ST**

100% LEASED ABSOLUTE NNN LEASE STRUCTURES 7.3 YEAR AVG WALT CRANE SERVED INDUSTRIAL FACILITY

## **Building Features**

| Investment Overview                  | BUILDING 1         | BUILDING 2          | TOTAL / WEIGHTED AVERAGE |
|--------------------------------------|--------------------|---------------------|--------------------------|
| Building Address                     | 4202 Santa Elena I | 4202 Santa Elena II | 4202 Santa Elena I & II  |
| Year Built                           | 2021               | 2023                |                          |
| Land AC                              | ±2                 | ±1.83               | ±3.83                    |
| Building Square Feet                 | 20,846             | 19,000              | 39846                    |
| Overhead Cranes                      | One, 15-ton        | One, 25-ton         |                          |
| Rent PSF/M0 (as of 1/1/25)           | \$1.94             | \$1.73              | \$1.84                   |
| Rent Escalations                     | 3.00%              | 3.00%               | 3.0%                     |
| Lease Start                          | 11/1/2021          | 12/1/2023           |                          |
| Remaining Lease Term (as of 1/1/25)* | 4.8 Years          | 9.9 Years           | 7.3 Years                |