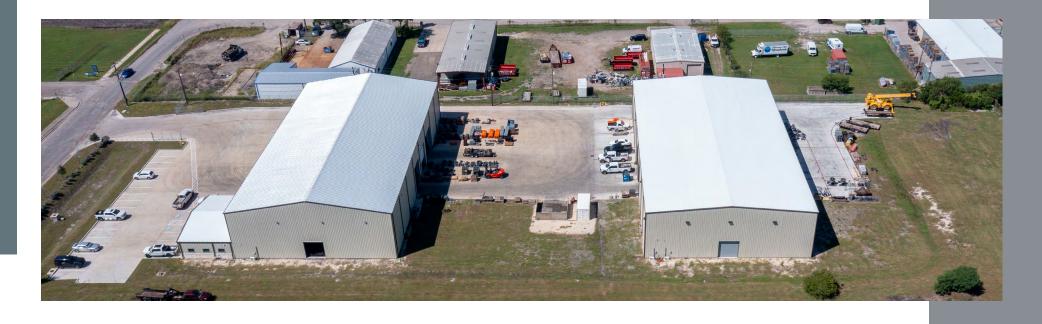

## **4202 SANTA ELENA ST**

100% LEASED ABSOLUTE NNN LEASE STRUCTURES 7.3 YEAR AVG WALT CRANE SERVED INDUSTRIAL FACILITY

## **Building Features**

| Investment Overview                  | BUILDING 1         | BUILDING 2          | TOTAL / WEIGHTED AVERAGE |
|--------------------------------------|--------------------|---------------------|--------------------------|
| Building Address                     | 4202 Santa Elena I | 4202 Santa Elena II | 4202 Santa Elena I & II  |
| Year Built                           | 2021               | 2023                |                          |
| Land AC                              | ±2                 | ±1.83               | ±3.83                    |
| Building Square Feet                 | 20,846             | 19,000              | 39846                    |
| Overhead Cranes                      | One, 15-ton        | One, 25-ton         |                          |
| Rent PSF/M0 (as of 1/1/25)           | \$1.94             | \$1.73              | \$1.84                   |
| Rent Escalations                     | 3.00%              | 3.00%               | 3.0%                     |
| Lease Start                          | 11/1/2021          | 12/1/2023           |                          |
| Remaining Lease Term (as of 1/1/25)* | 4.8 Years          | 9.9 Years           | 7.3 Years                |