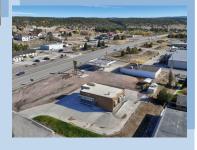

## 1220/1226 Washington Blvd | Newcastle | WY | 82701

A great opportunity awaits! This prime business location is fully set up and ready for you to start your restaurant. All equipment, tables, and chairs are included. The building is approximately 2,237 sf and built in 2016. May be purchased separately at \$850,000 with two lots. The convenience store is an open shell, complete with the canopy and fuel pumps already in place. Alternatively, you may want to explore different options for this space and lot. The property also includes storage units of various sizes. This space is 4,844 sf with 2,444 sf being the C-Store and 2,400 sf being storage units. May be purchased separately at \$350,000. All around great parking with concrete and additional gravel areas. Call for more information.

- Building 1 2,237 sf
- Building 2 4,844 sf
- Lot Sq. Ft: 56,715.12
- Lot Acres: 1.30
- Area: Newcastle Wy
- Zoning: C-1
- MLS #24-1486

Ryan Conklin - Broker

RE/MAX Professionals

YOUR REAL ESTATE CONSULTANT