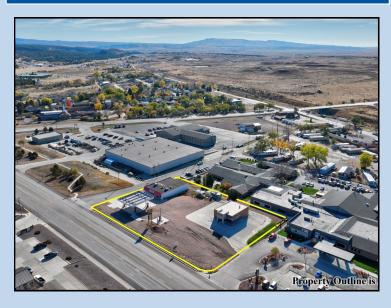

## 1220/1226 Washington Blvd | Newcastle | WY | 82701

A great opportunity awaits! This prime business location is fully set up and ready for you to start your restaurant. All equipment, tables, and chairs are included. The building is approximately 2,237 sf and built in 2016. May be purchased separately at \$850,000 with two lots. The convenience store is an open shell, complete with the canopy and fuel pumps already in place. Alternatively, you may want to explore different options for this space and lot. The property also includes storage units of various sizes. This space is 4,844 sf with 2,444 sf being the C-Store and 2,400 sf being storage units. May be purchased separately at \$350,000. All around great parking with concrete and additional gravel areas. Call for more information.

- Building 1 2,237 sf
- Building 2 4,844 sf
- Lot Sq. Ft: 56,715.12
- Lot Acres: 1.30
- Area: Newcastle Wy
- Zoning: C-1
- MLS #24-1486

Ryan Conklin - Broker

RE/MAX Professionals

YOUR REAL ESTATE CONSULTANT