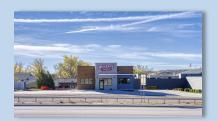

## 1220/1226 Washington Blvd | Newcastle | WY | 82701

A great opportunity awaits! This prime business location is fully set up and ready for you to start your restaurant. All equipment, tables, and chairs are included. The building is approximately 2,237 sf and built in 2016. May be purchased separately at \$850,000 with two lots. The convenience store is an open shell, complete with the canopy and fuel pumps already in place. Alternatively, you may want to explore different options for this space and lot. The property also includes storage units of various sizes. This space is 4,844 sf with 2,444 sf being the C-Store and 2,400 sf being storage units. May be purchased separately at \$350,000. All around great parking with concrete and additional gravel areas. Call for more information.

- Building 1 2,237 sf
- Building 2 4,844 sf
- Lot Sq. Ft: 56,715.12
- Lot Acres: 1.30
- Area: Newcastle Wy
- Zoning: C-1
- MLS #24-1486

Ryan Conklin - Broker

RE/MAX Professionals

YOUR REAL ESTATE CONSULTANT