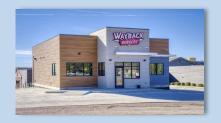

## 1220/1226 Washington Blvd | Newcastle | WY | 82701

A great opportunity awaits! This prime business location is fully set up and ready for you to start your restaurant. All equipment, tables, and chairs are included. The building is approximately 2,237 sf and built in 2016. May be purchased separately at \$850,000 with two lots. The convenience store is an open shell, complete with the canopy and fuel pumps already in place. Alternatively, you may want to explore different options for this space and lot. The property also includes storage units of various sizes. This space is 4,844 sf with 2,444 sf being the C-Store and 2,400 sf being storage units. May be purchased separately at \$350,000. All around great parking with concrete and additional gravel areas. Call for more information.

- Building 1 2,237 sf
- Building 2 4,844 sf
- Lot Sq. Ft: 56,715.12
- Lot Acres: 1.30
- Area: Newcastle Wy
- Zoning: C-1
- MLS #24-1486

Ryan Conklin - Broker

RE/MAX Professionals

YOUR REAL ESTATE CONSULTANT