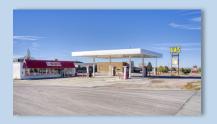

## 1220/1226 Washington Blvd | Newcastle | WY | 82701

A great opportunity awaits! This prime business location is fully set up and ready for you to start your restaurant. All equipment, tables, and chairs are included. The building is approximately 2,237 sf and built in 2016. May be purchased separately at \$850,000 with two lots. The convenience store is an open shell, complete with the canopy and fuel pumps already in place. Alternatively, you may want to explore different options for this space and lot. The property also includes storage units of various sizes. This space is 4,844 sf with 2,444 sf being the C-Store and 2,400 sf being storage units. May be purchased separately at \$350,000. All around great parking with concrete and additional gravel areas. Call for more information.

- Building 1 2,237 sf
- Building 2 4,844 sf
- Lot Sq. Ft: 56,715.12
- Lot Acres: 1.30
- Area: Newcastle Wy
- Zoning: C-1
- MLS #24-1486

Ryan Conklin - Broker

RE/MAX Professionals

YOUR REAL ESTATE CONSULTANT