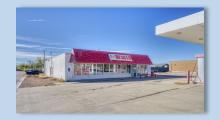

## 1220/1226 Washington Blvd | Newcastle | WY | 82701

A great opportunity awaits! This prime business location is fully set up and ready for you to start your restaurant. All equipment, tables, and chairs are included. The building is approximately 2,237 sf and built in 2016. May be purchased separately at \$850,000 with two lots. The convenience store is an open shell, complete with the canopy and fuel pumps already in place. Alternatively, you may want to explore different options for this space and lot. The property also includes storage units of various sizes. This space is 4,844 sf with 2,444 sf being the C-Store and 2,400 sf being storage units. May be purchased separately at \$350,000. All around great parking with concrete and additional gravel areas. Call for more information.

- Building 1 2,237 sf
- Building 2 4,844 sf
- Lot Sq. Ft: 56,715.12
- Lot Acres: 1.30
- Area: Newcastle Wy
- Zoning: C-1
- MLS #24-1486

Ryan Conklin - Broker

RE/MAX Professionals

YOUR REAL ESTATE CONSULTANT