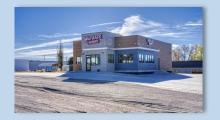

## 1220/1226 Washington Blvd | Newcastle | WY | 82701

A great opportunity awaits! This prime business location is fully set up and ready for you to start your restaurant. All equipment, tables, and chairs are included. The building is approximately 2,237 sf and built in 2016. May be purchased separately at \$850,000 with two lots. The convenience store is an open shell, complete with the canopy and fuel pumps already in place. Alternatively, you may want to explore different options for this space and lot. The property also includes storage units of various sizes. This space is 4,844 sf with 2,444 sf being the C-Store and 2,400 sf being storage units. May be purchased separately at \$350,000. All around great parking with concrete and additional gravel areas. Call for more information.

- Building 1 2,237 sf
- Building 2 4,844 sf
- Lot Sq. Ft: 56,715.12
- Lot Acres: 1.30
- Area: Newcastle Wy
- Zoning: C-1
- MLS #24-1486

Ryan Conklin - Broker

RE/MAX Professionals

YOUR REAL ESTATE CONSULTANT