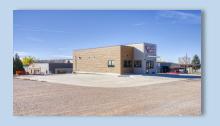

## 1220/1226 Washington Blvd | Newcastle | WY | 82701

A great opportunity awaits! This prime business location is fully set up and ready for you to start your restaurant. All equipment, tables, and chairs are included. The building is approximately 2,237 sf and built in 2016. May be purchased separately at \$850,000 with two lots. The convenience store is an open shell, complete with the canopy and fuel pumps already in place. Alternatively, you may want to explore different options for this space and lot. The property also includes storage units of various sizes. This space is 4,844 sf with 2,444 sf being the C-Store and 2,400 sf being storage units. May be purchased separately at \$350,000. All around great parking with concrete and additional gravel areas. Call for more information.

- Building 1 2,237 sf
- Building 2 4,844 sf
- Lot Sq. Ft: 56,715.12
- Lot Acres: 1.30
- Area: Newcastle Wy
- Zoning: C-1
- MLS #24-1486

Ryan Conklin - Broker

RE/MAX Professionals

YOUR REAL ESTATE CONSULTANT