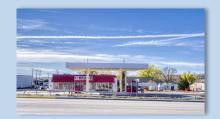

## 1220/1226 Washington Blvd | Newcastle | WY | 82701

A great opportunity awaits! This prime business location is fully set up and ready for you to start your restaurant. All equipment, tables, and chairs are included. The building is approximately 2,237 sf and built in 2016. May be purchased separately at \$850,000 with two lots. The convenience store is an open shell, complete with the canopy and fuel pumps already in place. Alternatively, you may want to explore different options for this space and lot. The property also includes storage units of various sizes. This space is 4,844 sf with 2,444 sf being the C-Store and 2,400 sf being storage units. May be purchased separately at \$350,000. All around great parking with concrete and additional gravel areas. Call for more information.

- Building 1 2,237 sf
- Building 2 4,844 sf
- Lot Sq. Ft: 56,715.12
- Lot Acres: 1.30
- Area: Newcastle Wy
- Zoning: C-1
- MLS #24-1486

Ryan Conklin - Broker

RE/MAX Professionals

YOUR REAL ESTATE CONSULTANT