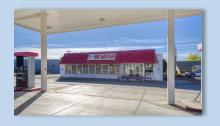

## 1220/1226 Washington Blvd | Newcastle | WY | 82701

A great opportunity awaits! This prime business location is fully set up and ready for you to start your restaurant. All equipment, tables, and chairs are included. The building is approximately 2,237 sf and built in 2016. May be purchased separately at \$850,000 with two lots. The convenience store is an open shell, complete with the canopy and fuel pumps already in place. Alternatively, you may want to explore different options for this space and lot. The property also includes storage units of various sizes. This space is 4,844 sf with 2,444 sf being the C-Store and 2,400 sf being storage units. May be purchased separately at \$350,000. All around great parking with concrete and additional gravel areas. Call for more information.

- Building 1 2,237 sf
- Building 2 4,844 sf
- Lot Sq. Ft: 56,715.12
- Lot Acres: 1.30
- Area: Newcastle Wy
- Zoning: C-1
- MLS #24-1486

Ryan Conklin - Broker

RE/MAX Professionals

YOUR REAL ESTATE CONSULTANT