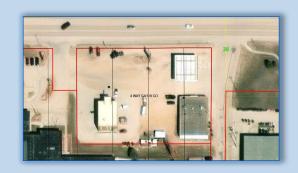

## 1220/1226 Washington Blvd | Newcastle | WY | 82701

A great opportunity awaits! This prime business location is fully set up and ready for you to start your restaurant. All equipment, tables, and chairs are included. The building is approximately 2,237 sf and built in 2016. May be purchased separately at \$850,000 with two lots. The convenience store is an open shell, complete with the canopy and fuel pumps already in place. Alternatively, you may want to explore different options for this space and lot. The property also includes storage units of various sizes. This space is 4,844 sf with 2,444 sf being the C-Store and 2,400 sf being storage units. May be purchased separately at \$350,000. All around great parking with concrete and additional gravel areas. Call for more information.

- Building 1 2,237 sf
- Building 2 4,844 sf
- Lot Sq. Ft: 56,715.12
- Lot Acres: 1.30
- Area: Newcastle Wy
- Zoning: C-1
- MLS #24-1486

Ryan Conklin - Broker

RE/MAX Professionals

YOUR REAL ESTATE CONSULTANT