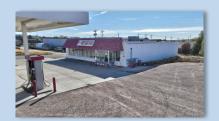

## 1220/1226 Washington Blvd | Newcastle | WY | 82701

A great opportunity awaits! This prime business location is fully set up and ready for you to start your restaurant. All equipment, tables, and chairs are included. The building is approximately 2,237 sf and built in 2016. May be purchased separately at \$850,000 with two lots. The convenience store is an open shell, complete with the canopy and fuel pumps already in place. Alternatively, you may want to explore different options for this space and lot. The property also includes storage units of various sizes. This space is 4,844 sf with 2,444 sf being the C-Store and 2,400 sf being storage units. May be purchased separately at \$350,000. All around great parking with concrete and additional gravel areas. Call for more information.

- Building 1 2,237 sf
- Building 2 4,844 sf
- Lot Sq. Ft: 56,715.12
- Lot Acres: 1.30
- Area: Newcastle Wy
- Zoning: C-1
- MLS #24-1486

Ryan Conklin - Broker

RE/MAX Professionals

YOUR REAL ESTATE CONSULTANT