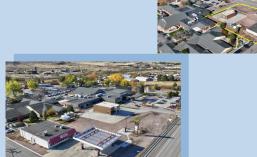

## 1220/1226 Washington Blvd | Newcastle | WY | 82701

A great opportunity awaits! This prime business location is fully set up and ready for you to start your restaurant. All equipment, tables, and chairs are included. The building is approximately 2,237 sf and built in 2016. May be purchased separately at \$850,000 with two lots. The convenience store is an open shell, complete with the canopy and fuel pumps already in place. Alternatively, you may want to explore different options for this space and lot. The property also includes storage units of various sizes. This space is 4,844 sf with 2,444 sf being the C-Store and 2,400 sf being storage units. May be purchased separately at \$350,000. All around great parking with concrete and additional gravel areas. Call for more information.

- Building 1 2,237 sf
- Building 2 4,844 sf
- Lot Sq. Ft: 56,715.12
- Lot Acres: 1.30
- Area: Newcastle Wy
- Zoning: C-1
- MLS #24-1486

Ryan Conklin - Broker

RE/MAX Professionals

YOUR REAL ESTATE CONSULTANT