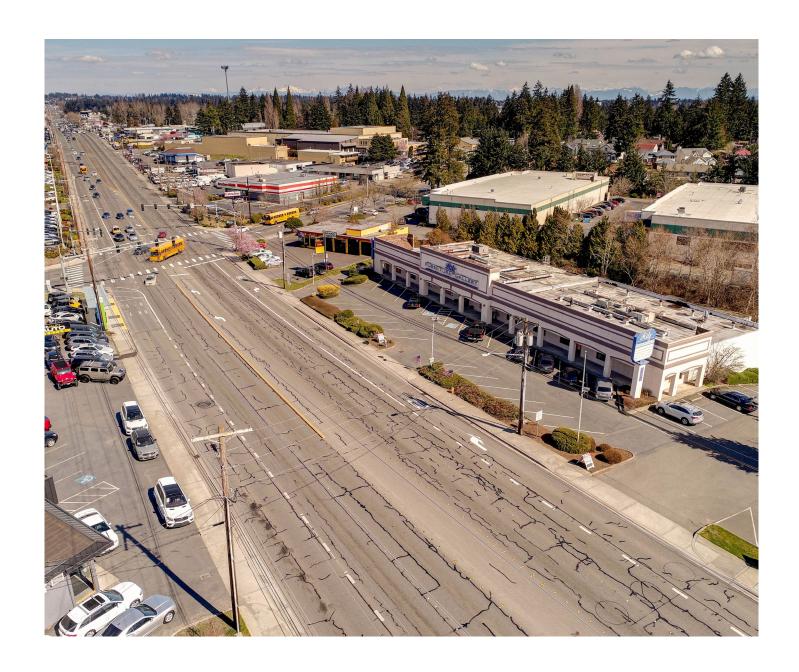

## PRIME LOCATION & MASSIVE VISIBILITY OFF HIGHWAY 99 IN LYNNWOOD

Rare opportunity to acquire or lease prime commercial retail building (25,476 SF) situated on two parcels, equivalent to nearly 1.25 acres of land. Excellent Lynnwood location in high-traffic area adjacent to Highway 99, near I-5 corridor and close to mass transit hub. Flexible Commercial General (CG) zoning allows for endless possibilities. Expansive retail building features two massive and premier sales floors, office area, warehouse space, three loading docks and plenty of parking. With more than 250 feet of frontage from Highway 99, your business will get endless attention and massive visibility. This area represents a significant economic development artery for the City of Lynnwood and nearly 45,000 vehicles pass by the business each day. The location is also close to nearby businesses, schools, restaurants, shopping, hospitals, etc., and is one of the busiest areas of Lynnwood. It's the perfect location for those desiring business growth and visibility.