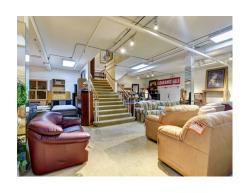

## PRIME LOCATION & MASSIVE VISIBILITY OFF HIGHWAY 99 IN LYNNWOOD

Rare opportunity to acquire or lease prime commercial retail building (25,476 SF) situated on two parcels, equivalent to nearly 1.25 acres of land. Excellent Lynnwood location in high-traffic area adjacent to Highway 99, near I-5 corridor and close to mass transit hub. Flexible Commercial General (CG) zoning allows for endless possibilities. Expansive retail building features two massive and premier sales floors, office area, warehouse space, three loading docks and plenty of parking. With more than 250 feet of frontage from Highway 99, your business will get endless attention and massive visibility. This area represents a significant economic development artery for the City of Lynnwood and nearly 45,000 vehicles pass by the business each day. The location is also close to nearby businesses, schools, restaurants, shopping, hospitals, etc., and is one of the busiest areas of Lynnwood. It's the perfect location for those desiring business growth and visibility.

## **BUILDING & LISTING HIGHLIGHTS:**

LOT SIZE: 53,579 SF | GROSS LEASABLE AREA: 25,476 SF | 56 PARKING STALLS | 255 FT OF FRONTAGETO HIGHWAY 99 | FULLY SPRINKLED | 9' - 12' CEILINGS | 2 PROMINENT PYLON SIGNS | RIGHT & LEFT TURN ACCESS | 2-STORY BUILDING WITH 2 PREMIER SALES FLOORS | HUGE WAREHOUSE/STORAGE AREA | 3 LOADING DOCKS | CG ZONING | PRIME LOCATION & MASSIVE VISIBILITY