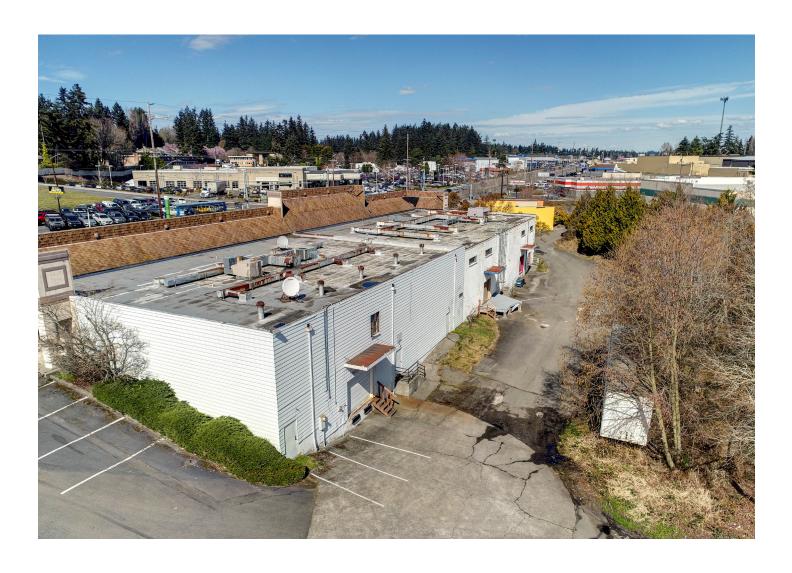

## PRIME LOCATION & MASSIVE VISIBILITY OFF HIGHWAY 99 IN LYNNWOOD

Rare opportunity to acquire or lease prime commercial retail building (25,476 SF) situated on two parcels, equivalent to nearly 1.25 acres of land. Excellent Lynnwood location in high-traffic area adjacent to Highway 99, near I-5 corridor and close to mass transit hub. Flexible Commercial General (CG) zoning allows for endless possibilities. Expansive retail building features two massive and premier sales floors, office area, warehouse space, three loading docks and plenty of parking. With more than 250 feet of frontage from Highway 99, your business will get endless attention and massive visibility. This area represents a significant economic development artery for the City of Lynnwood and nearly 45,000 vehicles pass by the business each day. The location is also close to nearby businesses, schools, restaurants, shopping, hospitals, etc., and is one of the busiest areas of Lynnwood. It's the perfect location for those desiring business growth and visibility.

## **BUILDING & LISTING HIGHLIGHTS:**

LOT SIZE: 53,579 SF | GROSS LEASABLE AREA: 25,476 SF | 56 PARKING STALLS | 255 FT OF FRONTAGETO HIGHWAY 99 | FULLY SPRINKLED | 9' - 12' CEILINGS | 2 PROMINENT PYLON SIGNS | RIGHT & LEFT TURN ACCESS | 2-STORY BUILDING WITH 2 PREMIER SALES FLOORS | HUGE WAREHOUSE/STORAGE AREA | 3 LOADING DOCKS | CG ZONING | PRIME LOCATION & MASSIVE VISIBILITY