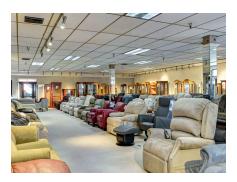

## PRIME LOCATION & MASSIVE VISIBILITY OFF HIGHWAY 99 IN LYNNWOOD

Rare opportunity to acquire or lease prime commercial retail building (25,476 SF) situated on two parcels, equivalent to nearly 1.25 acres of land. Excellent Lynnwood location in high-traffic area adjacent to Highway 99, near I-5 corridor and close to mass transit hub. Flexible Commercial General (CG) zoning allows for endless possibilities. Expansive retail building features two massive and premier sales floors, office area, warehouse space, three loading docks and plenty of parking. With more than 250 feet of frontage from Highway 99, your business will get endless attention and massive visibility. This area represents a significant economic development artery for the City of Lynnwood and nearly 45,000 vehicles pass by the business each day. The location is also close to nearby businesses, schools, restaurants, shopping, hospitals, etc., and is one of the busiest areas of Lynnwood. It's the perfect location for those desiring business growth and visibility.

## **BUILDING & LISTING HIGHLIGHTS:**

LOT SIZE: 53,579 SF | GROSS LEASABLE AREA: 25,476 SF | 56 PARKING STALLS | 255 FT OF FRONTAGETO HIGHWAY 99 | FULLY SPRINKLED | 9' - 12' CEILINGS | 2 PROMINENT PYLON SIGNS | RIGHT & LEFT TURN ACCESS | 2-STORY BUILDING WITH 2 PREMIER SALES FLOORS | HUGE WAREHOUSE/STORAGE AREA | 3 LOADING DOCKS | CG ZONING | PRIME LOCATION & MASSIVE VISIBILITY