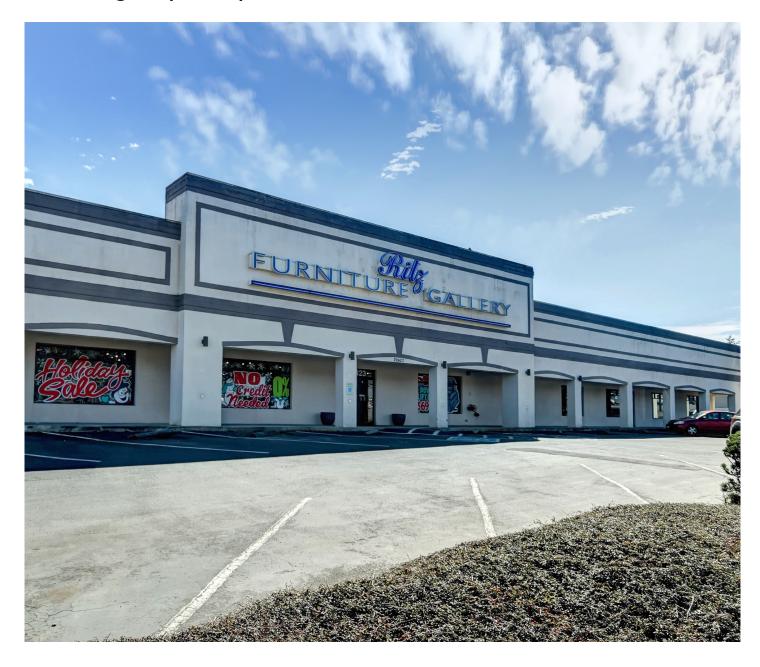

## 20423 Highway 99, Lynnwood, WA 98036

EXPANSIVE BUILDING, FLEXIBLE ZONING & MULTI-DIMENSIONAL COMMERCIAL RETAIL OPPORTUNITY 25,476 SF | 53,579 Lot SF | 255 SF FRONTAGETO HWY 99 | COMMERCIAL GENERAL (CG) ZONING

## PRIME LOCATION & MASSIVE VISIBILITY OFF HIGHWAY 99 IN LYNNWOOD

Rare opportunity to acquire or lease prime commercial retail building (25,476 SF) situated on two parcels, equivalent to nearly 1.25 acres of land. Excellent Lynnwood location in high-traffic area adjacent to Highway 99, near I-5 corridor and close to mass transit hub. Flexible Commercial General (CG) zoning allows for endless possibilities. Expansive retail building features two massive and premier sales floors, office area, warehouse space, three loading docks and plenty of parking. With more than 250 feet of frontage from Highway 99, your business will get endless attention and massive visibility. This area represents a significant economic development artery for the City of Lynnwood and nearly 45,000 vehicles pass by the business each day. The location is also close to nearby businesses, schools, restaurants, shopping, hospitals, etc., and is one of the busiest areas of Lynnwood. It's the perfect location for those desiring business growth and visibility.