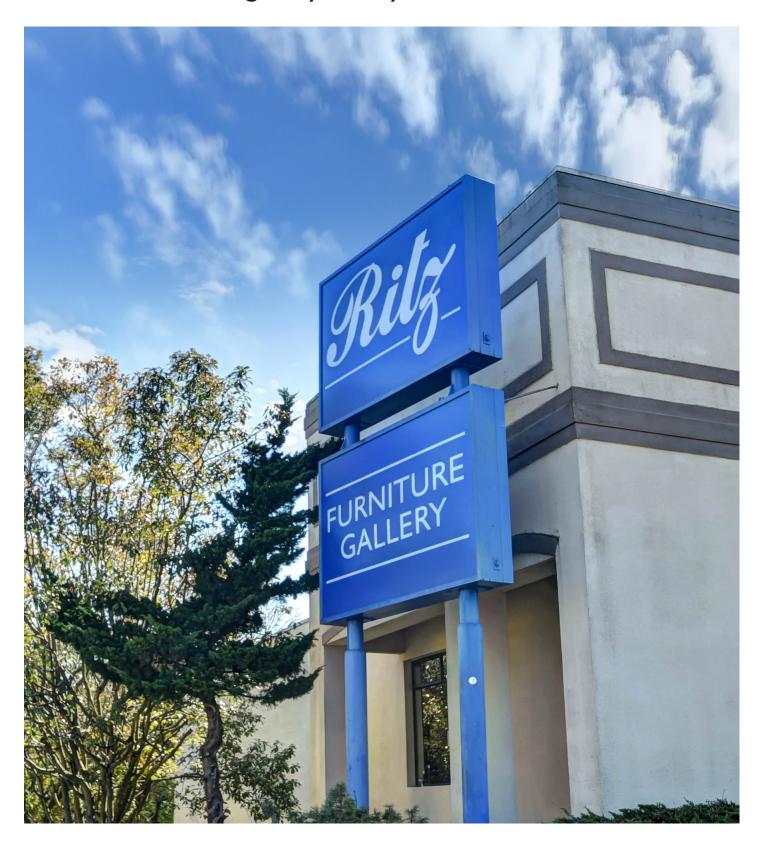

## **BUILDING & LISTING HIGHLIGHTS:**

LOT SIZE: 53,579 SF | GROSS LEASABLE AREA: 25,476 SF | 56 PARKING STALLS | 255 FT OF FRONTAGETO HIGHWAY 99 | FULLY SPRINKLED | 9' - 12' CEILINGS | 2 PROMINENT PYLON SIGNS | RIGHT & LEFT TURN ACCESS | 2-STORY BUILDING WITH 2 PREMIER SALES FLOORS | HUGE WAREHOUSE/STORAGE AREA | 3 LOADING DOCKS | CG ZONING | PRIME LOCATION & MASSIVE VISIBILITY