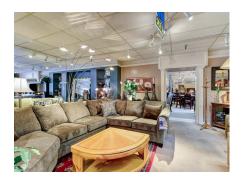

## PRIME LOCATION & MASSIVE VISIBILITY OFF HIGHWAY 99 IN LYNNWOOD

Rare opportunity to acquire or lease prime commercial retail building (25,476 SF) situated on two parcels, equivalent to nearly 1.25 acres of land. Excellent Lynnwood location in high-traffic area adjacent to Highway 99, near I-5 corridor and close to mass transit hub. Flexible Commercial General (CG) zoning allows for endless possibilities. Expansive retail building features two massive and premier sales floors, office area, warehouse space, three loading docks and plenty of parking. With more than 250 feet of frontage from Highway 99, your business will get endless attention and massive visibility. This area represents a significant economic development artery for the City of Lynnwood and nearly 45,000 vehicles pass by the business each day. The location is also close to nearby businesses, schools, restaurants, shopping, hospitals, etc., and is one of the busiest areas of Lynnwood. It's the perfect location for those desiring business growth and visibility.

## **BUILDING & LISTING HIGHLIGHTS:**

LOT SIZE: 53,579 SF | GROSS LEASABLE AREA: 25,476 SF | 56 PARKING STALLS | 255 FT OF FRONTAGETO HIGHWAY 99 | FULLY SPRINKLED | 9' - 12' CEILINGS | 2 PROMINENT PYLON SIGNS | RIGHT & LEFT TURN ACCESS | 2-STORY BUILDING WITH 2 PREMIER SALES FLOORS | HUGE WAREHOUSE/STORAGE AREA | 3 LOADING DOCKS | CG ZONING | PRIME LOCATION & MASSIVE VISIBILITY