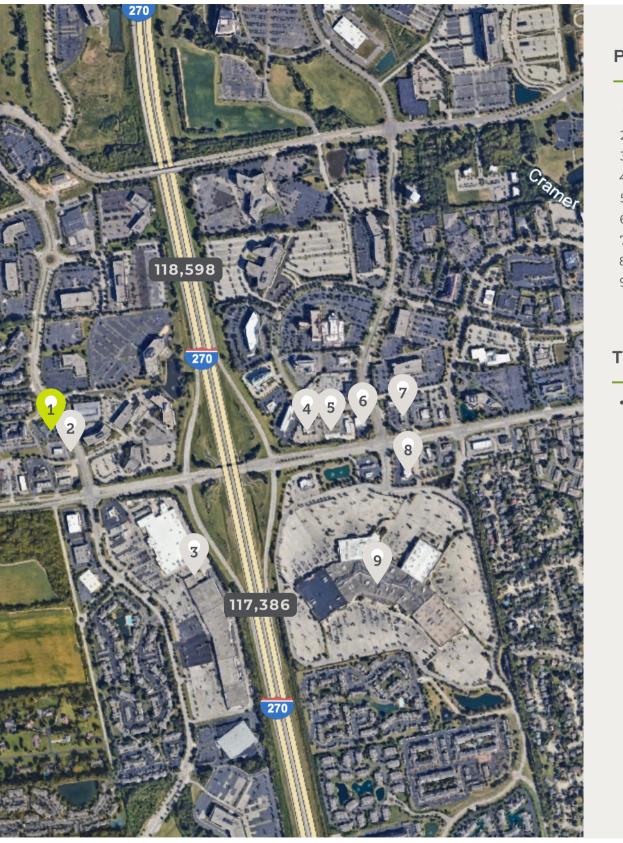

### **Points of Interest**

- 1. 6085 Emerald Pkwy
- 2. Steak n Shake
- 3. Walmart + Best Buy
- 4. P.F. Chang's
- 5. Chick-fil-A
- 6. Chipotle
- 7. McDonald's
- 8. Starbucks
- 9. The Mall at Tuttle Crossing

### **Traffic Counts**

• Source: ODOT, 2024

**First Floor** 

**8,400** 

Available medical office in Dublin, Ohio