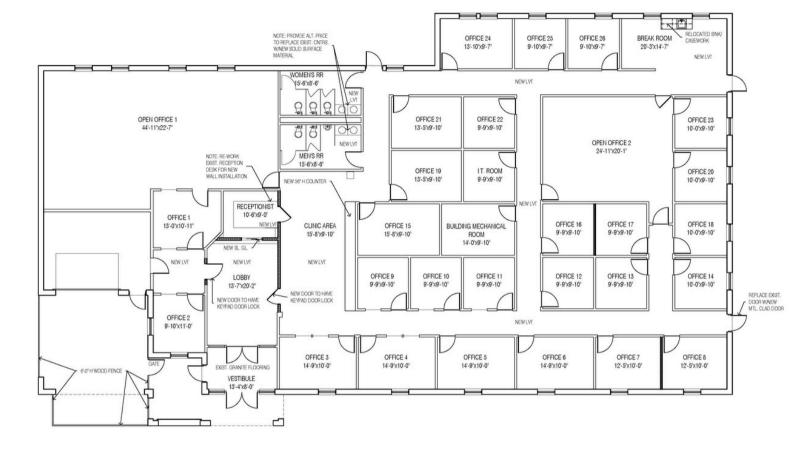

## **8,400** SF

### **Traffic Counts**

• Source: ODOT, 2024

**First Floor** 

**8,400** 

Available medical office in Dublin, Ohio