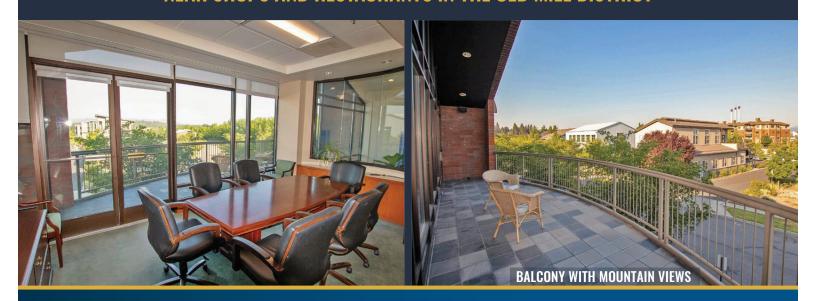

#### **HIGHLIGHTS**

- Class A office space in the Old Mill District
- Panoramic views of the Cascade mountains
- Private balcony off the conference room
- Ample onsite parking
- Potential to demise the suite if necessary
- Near the Deschutes River and restaurants and shopping in the Old Mill District
- Served by elevator
- Below market sublease rate
- Sublease through June 30, 2030

### **NEAR SHOPS AND RESTAURANTS IN THE OLD MILL DISTRICT**

Jay Lyons, SIOR, CCIM | Graham Dent, SIOR

600~SW Columbia St., Ste.  $6100~\mid~\text{Bend, OR}~97702$ 

**541.383.2444** | www.CompassCommercial.com