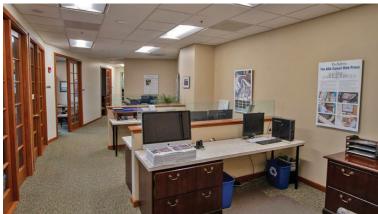

97702$ 

**541.383.2444** | www.CompassCommercial.com



## Class A Office Space with Mountain Views

#### **PROPERTY DETAILS**

**Avail. Space:** 5,000 – 10,407 SF

**Lease Rate:** \$1.70/SF/Mo. NNN

**CAMs:** Est. at \$1.00/SF/Mo.

(including gas and electricity)

**Bldg. Size:** 20,432 SF

Year Built: 2000

**Zoning:** Mixed Riverfront (MR)

#### **HIGHLIGHTS**

- Class A office space in the Old Mill District
- Panoramic views of the Cascade mountains
- Private balcony off the conference room
- Ample onsite parking
- Potential to demise the suite if necessary
- Near the Deschutes River and restaurants and shopping in the Old Mill District
- Served by elevator
- Below market sublease rate
- Sublease through June 30, 2030







## 320 SW Upper Terrace Drive, Suite 200, Bend, OR 97702









#### **CONCEPTUAL DEMISING FLOOR PLAN**









Brokers are licensed in the state of Oregon. This information has been furnished from sources we deem reliable, but for which we assume no liability. This is an exclusive listing. The information contained herein is given in confidence with the understanding that all negotiations pertaining to this property be handled through Compass Commercial Real Estate Services. All measurements are approximate.



Jay Lyons, SIOR, CCIM Partner, Principal Broker Cell 541.410.6519 jlyons@compasscommercial.com



Graham Dent, SIOR Partner, Broker Cell 541.639.6515 gdent@compasscommercial.com