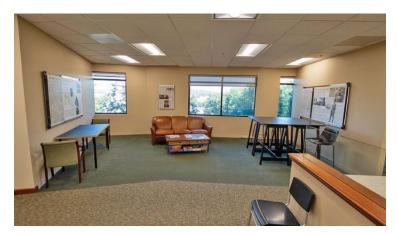

}~97702$ 

**541.383.2444** | www.CompassCommercial.com



## Class A Office Space with Mountain Views

#### **PROPERTY DETAILS**

**Avail. Space:** 5,000 – 10,407 SF

**Lease Rate:** \$1.70/SF/Mo. NNN

**CAMs:** Est. at \$1.00/SF/Mo.

(including gas and electricity)

**Bldg. Size:** 20,432 SF

Year Built: 2000

**Zoning:** Mixed Riverfront (MR)

#### **HIGHLIGHTS**

- Class A office space in the Old Mill District
- Panoramic views of the Cascade mountains
- Private balcony off the conference room
- Ample onsite parking
- Potential to demise the suite if necessary
- Near the Deschutes River and restaurants and shopping in the Old Mill District
- Served by elevator
- Below market sublease rate
- Sublease through June 30, 2030







## 320 SW Upper Terrace Drive, Suite 200, Bend, OR 97702









#### **CONCEPTUAL DEMISING FLOOR PLAN**









Brokers are licensed in the state of Oregon. This information has been furnished from sources we deem reliable, but for which we assume no liability. This is an exclusive listing. The information contained herein is given in confidence with the understanding that all negotiations pertaining to this property be handled through Compass Commercial Real Estate Services. All measurements are approximate.



Jay Lyons, SIOR, CCIM Partner, Principal Broker Cell 541.410.6519 jlyons@compasscommercial.com



Graham Dent, SIOR Partner, Broker Cell 541.639.6515 gdent@compasscommercial.com