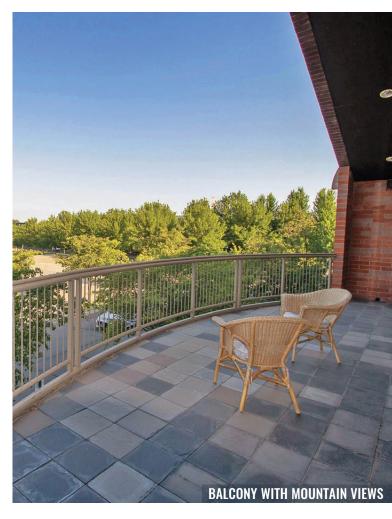

#### **HIGHLIGHTS**

- Class A office space in the Old Mill District
- Panoramic views of the Cascade mountains
- Private balcony off the conference room
- Ample onsite parking
- Potential to demise the suite if necessary
- Near the Deschutes River and restaurants and shopping in the Old Mill District
- Served by elevator
- Below market sublease rate
- Sublease through June 30, 2030