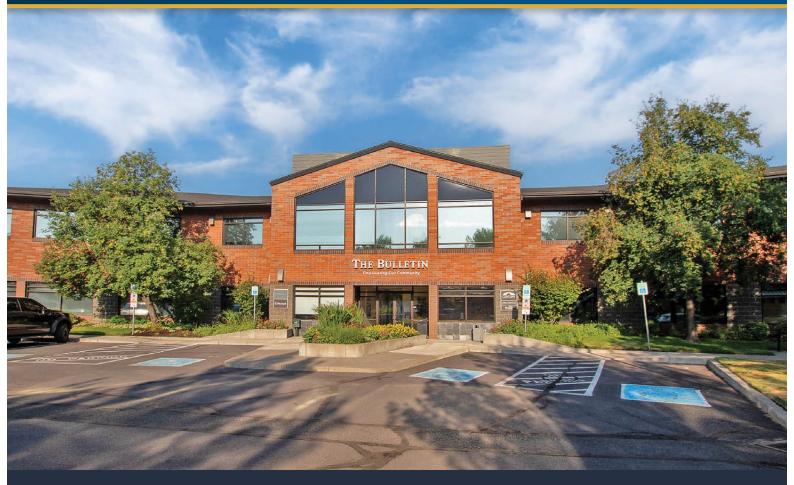

# Class A Office Space with Mountain Views

320 SW Upper Terrace Dr., Bend, OR 97702

### **NEAR SHOPS AND RESTAURANTS IN THE OLD MILL DISTRICT**

Jay Lyons, SIOR, CCIM | Graham Dent, SIOR

600~SW Columbia St., Ste.  $6100~\mid~\text{Bend, OR}~97702$ 

**541.383.2444** | www.CompassCommercial.com

#### **HIGHLIGHTS**

- Class A office space in the Old Mill District
- Panoramic views of the Cascade mountains
- Private balcony off the conference room
- Ample onsite parking
- Potential to demise the suite if necessary
- Near the Deschutes River and restaurants and shopping in the Old Mill District
- Served by elevator
- Below market sublease rate
- Sublease through June 30, 2030