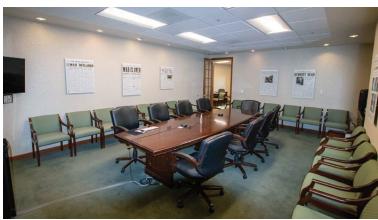

#### **HIGHLIGHTS**

- Class A office space in the Old Mill District
- Panoramic views of the Cascade mountains
- Private balcony off the conference room
- Ample onsite parking
- Potential to demise the suite if necessary
- Near the Deschutes River and restaurants and shopping in the Old Mill District
- Served by elevator
- Below market sublease rate
- Sublease through June 30, 2030