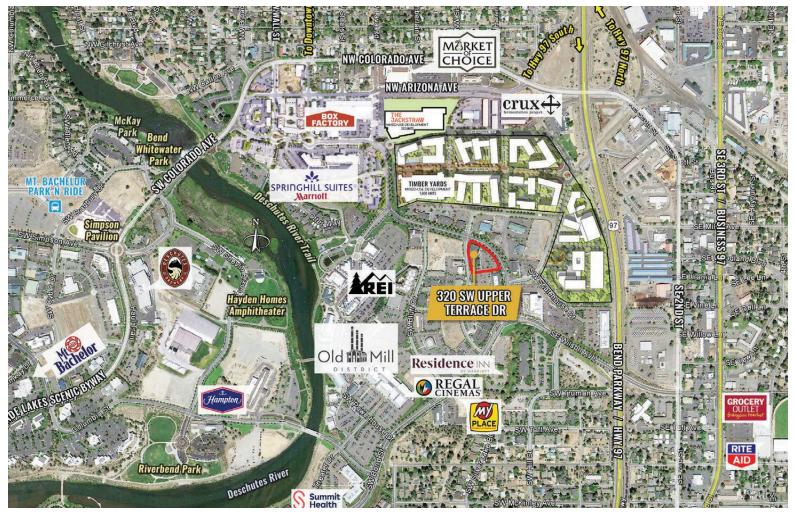

### **NEAR SHOPS AND RESTAURANTS IN THE OLD MILL DISTRICT**

Jay Lyons, SIOR, CCIM | Graham Dent, SIOR

600~SW Columbia St., Ste.  $6100~\mid~\text{Bend, OR}~97702$ 

**541.383.2444** | www.CompassCommercial.com

## 320 SW Upper Terrace Drive, Suite 200, Bend, OR 97702