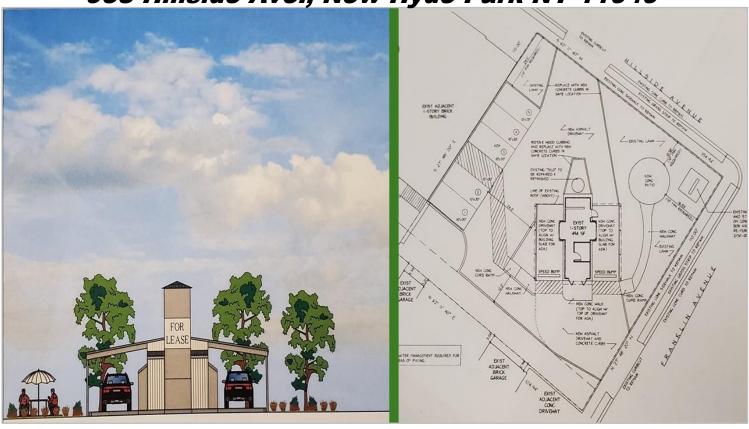

## FOR LEASE / GROUND LEASE

938 Hillside Ave., New Hyde Park NY 11040

Type: RETAIL - All Uses Considered

**Unit Size:** <u>+494 SF</u>

**Rent:** *Call for details* 

**Occupancy:** Immediate

Co and Neighboring Tenants: Pearl Vision, Smoke Shop, Bagel Store, Brew House, Rahul Couture, Stop & Shop, P.C. Richards, Panera Bread, Payless, Papa John's,

**Urgent Care** 

*Brief Description*: Former Dairy Barn with drive thru available on the corner of Hillside Avenue & Franklin Avenue, just east of Lakeville Road. Available for Lease or Ground Lease. All Uses considered. ADT of 24,000 vehicles. CALL FOR DETAILS.