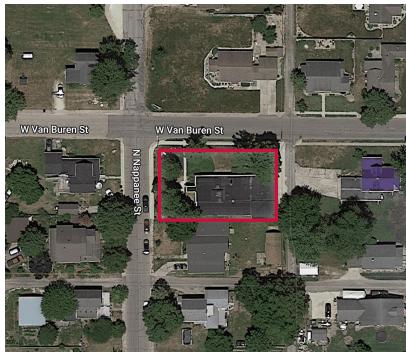

## **LOCATION OVERVIEW**

#### OFFICE BUILDING FOR SALE OR LEASE

357 N. Nappanee Street | Nappanee, IN 46550

- This property is located on the corner of N. Nappanee Street and W. Van Buren Street, in historic Nappanee, IN.
- It is just north of downtown, less than 1 mile from SR 19 and the surrounding area consists of retail and residential properties.