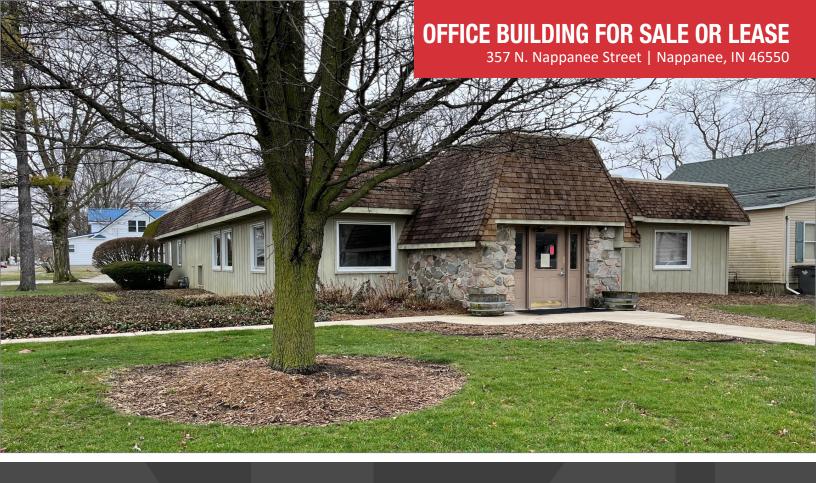

## **OFFICE BUILDING FOR SALE OR LEASE**

357 N. Nappanee Street | Nappanee, IN 46550

#### **Details:**

Freestanding 3,342 SF office building for lease or for sale. Building features several private offices, reception, and waiting areas. Located on a corner lot with monument signage. Attached car port and separate rear entrance.