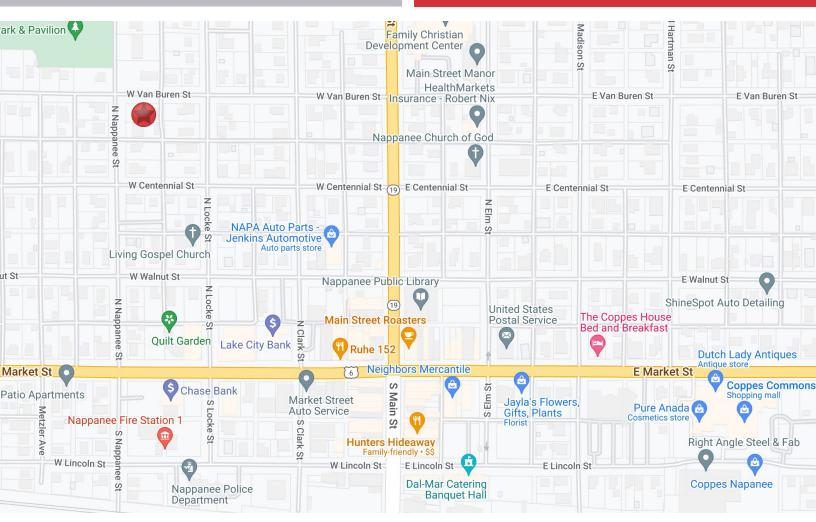

## **LOCATION OVERVIEW**

#### OFFICE BUILDING FOR SALE OR LEASE

357 N. Nappanee Street | Nappanee, IN 46550

- This property is located on the corner of N. Nappanee Street and W. Van Buren Street, in historic Nappanee, IN.
- It is just north of downtown, less than 1 mile from SR 19 and the surrounding area consists of retail and residential properties.