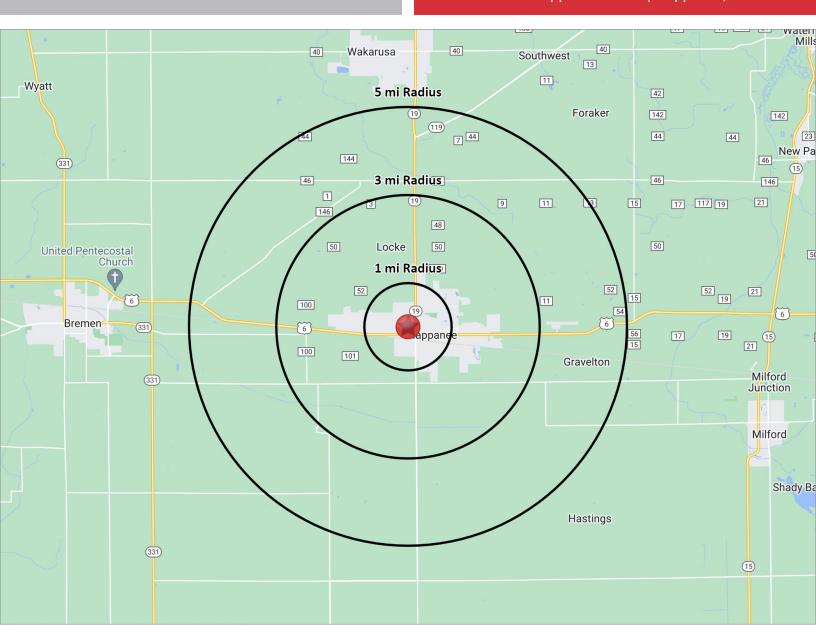

# **2023 DEMOGRAPHICS**

#### **OFFICE BUILDING FOR SALE OR LEASE**

357 N. Nappanee Street | Nappanee, IN 46550

| 1 MILE | 6,086  |
|--------|--------|
| 3 MILE | 9,732  |
| 5 MILE | 13,567 |