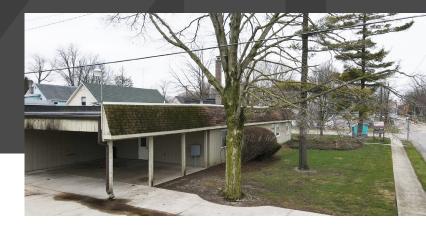

## 3,342 SF Office Building **Located in Historic** Nappanee Near SR 19

**Building:** 3.342 SF

0.218 Acres Land:

**Availability: Immediate** 

Signage: Monument

Lease Rate: \$8.00 Per sq. ft./year NNN

**List Price:** Call Broker

#### **Details:**

Freestanding 3,342 SF office building for lease or for sale. Building features several private offices, reception, and waiting areas. Located on a corner lot with monument signage. Attached car port and separate rear entrance.

#### **VIEW PROPERTY ONLINE**



# **N**ICressy

P 574.271.4060 | F 574.271.4292 | CRESSY.COM 200 N. Church Street, Suite 200 | Mishawaka, IN 46544

Connect with us! in 50 ff is







Information furnished regarding property for sale, rental or financing is from sources deemed reliable. But no warranty or representation is made as to the accuracy thereof and same is submitted subject to errors, omissions, change of price, rental or other conditions, prior sale, leased, financing or withdrawal without notice. No liability of any kind is to be imposed on the broker herein. NAI Cressy is the Global Brokerage Division of Cressy Commercial Real Estate.

Ryan Gableman, CCIM/SIOR **Senior Broker, Principal** D 574.485.1502 | C 574.215.0336 rgableman@cressy.com

# **EXTERIOR PHOTOS**

## **OFFICE BUILDING FOR SALE OR LEASE**