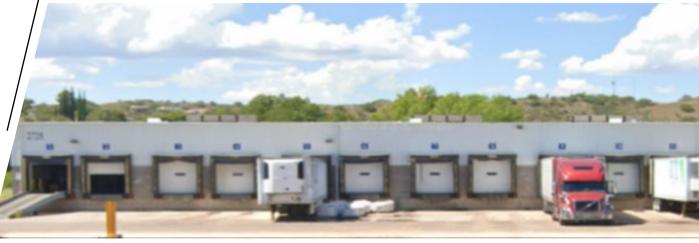

20,000 SQ FT 15,000 SQ FT 4,400 SQ FT approx. 600 SQ FT approx. 105-23-122B, 105-23-123A City of Nogales GC (General Commercial) 2.58 acres 2000 2019 13 16 ft 2 miles 4.1 miles **\$1,950,000** 

Seldom available cold storage warehouse in close proximity to the U.S.- Mexico border. Built in 2000 with masonry and metal construction. Recent 2019 renovation included new cooling system and insulation that allows for assurance of precise temperature control and efficiencies, both in the speed of temperate change and reduction of utility expenses. Ability for bays