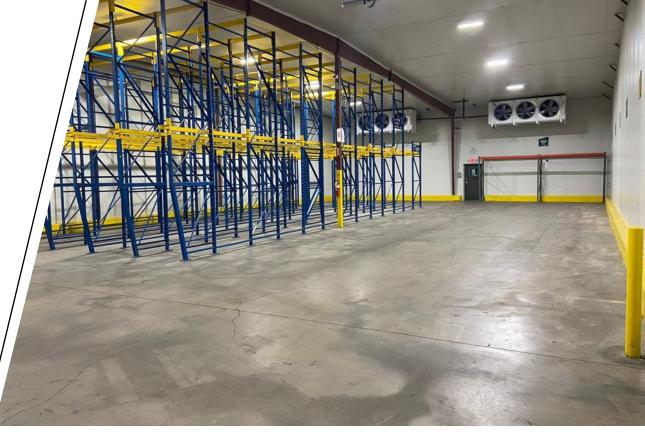

20,000 SQ FT 15,000 SQ FT 4,400 SQ FT approx. 600 SQ FT approx. 105-23-122B, 105-23-123A City of Nogales GC (General Commercial) 2.58 acres 2000 2019 13 16 ft 2 miles 4.1 miles **\$1,950,000** 

Seldom available cold storage warehouse in close proximity to the U.S.- Mexico border. Built in 2000 with masonry and metal construction. Recent 2019 renovation included new cooling system and insulation that allows for assurance of precise temperature control and efficiencies, both in the speed of temperate change and reduction of utility expenses. Ability for bays

of 5,000 sq ft to be cooled to different temperatures. Clean warehouse with valuable USDA certification allows for inspections on site. Racking system and security system conveys with the sale of the property.