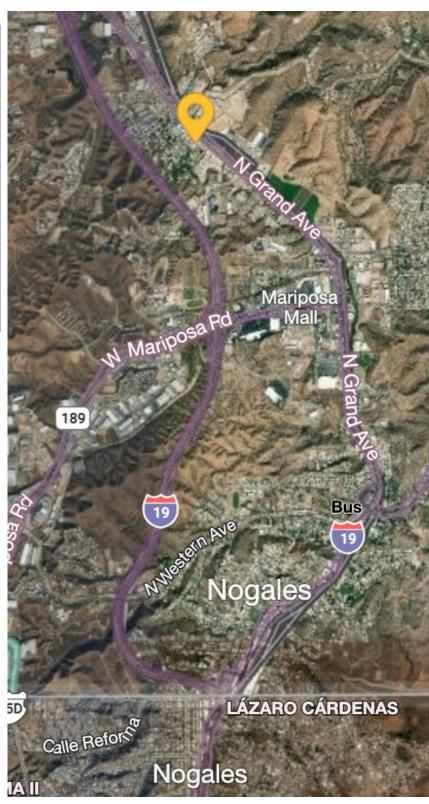

## 2725 N. GRAND AVE | NOGALES

**PROPERTY SUMMARY TOTAL BUILDING SQ FT:** COLD STORAGE: DRY STORAGE: OFFICE: TAX PARCELS: **MUNICIPALITY: ZONING:** LAND AREA: BUILT: **RENOVATED:** LOADING DOCKS: 13 **CLEAR HEIGHT: DISTANCE TO I-19: DISTANCE TO BORDER: ASKING PRICE:** 