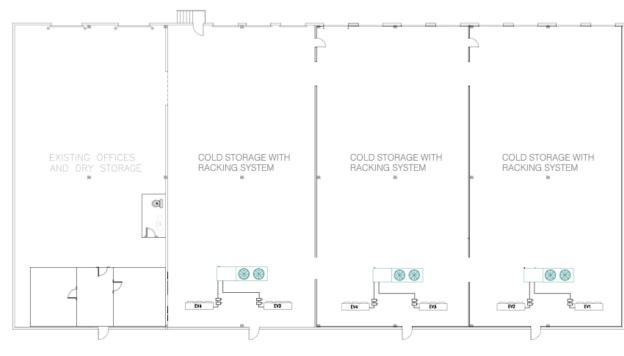

20,000 SQ FT 15,000 SQ FT 4,400 SQ FT approx. 600 SQ FT approx. 105-23-122B, 105-23-123A City of Nogales GC (General Commercial) 2.58 acres 2000 2019 13 16 ft 2 miles 4.1 miles **\$1,950,000** 

Seldom available cold storage warehouse in close proximity to the U.S.- Mexico border. Built in 2000 with masonry and metal construction. Recent 2019 renovation included new cooling system and insulation that allows for assurance of precise temperature control and efficiencies, both in the speed of temperate change and reduction of utility expenses. Ability for bays

of 5,000 sq ft to be cooled to different temperatures. Clean warehouse with valuable USDA certification allows for inspections on site. Racking system and security system conveys with the sale of the property.