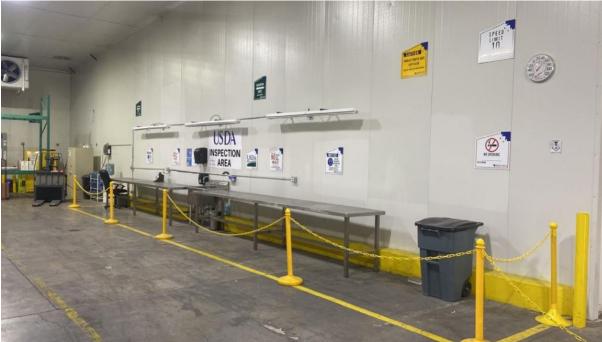

of 5,000 sq ft to be cooled to different temperatures. Clean warehouse with valuable USDA certification allows for inspections on site. Racking system and security system conveys with the sale of the property.