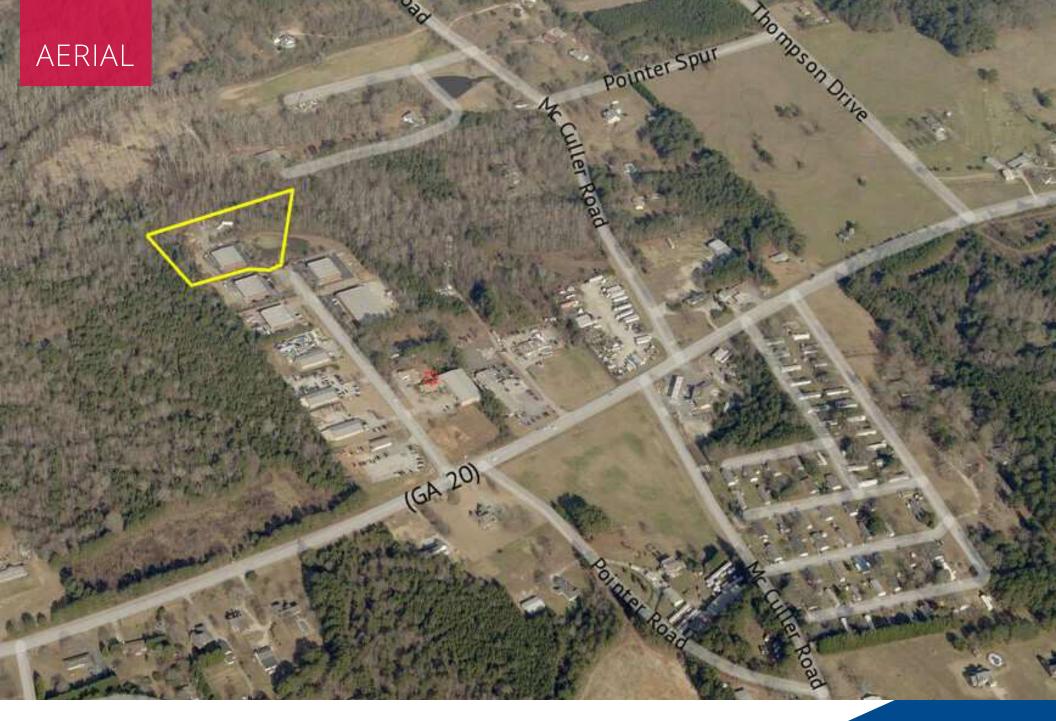

## **OFFERING SUMMARY**

| Lot Size:      | 5 Acres  |
|----------------|----------|
| Building Size: | 8,000 SF |
| Zoning:        | B-2      |