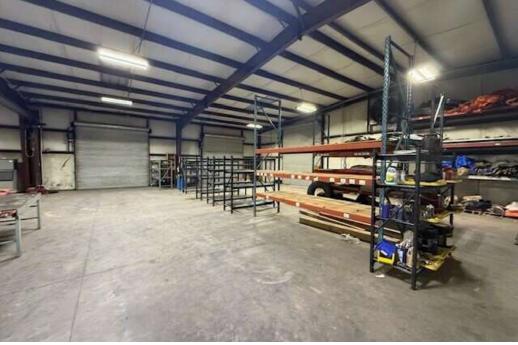

## **PROPERTY HIGHLIGHTS**

- 1,800 +/- SF Office Space
- (5) Drive-In Doors (12' x 14')
- 18' Ceiling Height
- On Septic
- 1 +/- Acre of Cleared Outside Storage w/Possibility to Increase w/Clearing