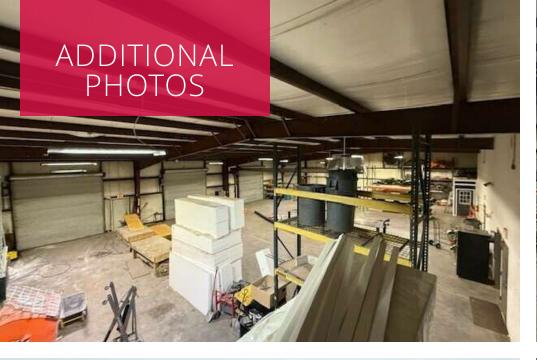

## **PROPERTY HIGHLIGHTS**

- 1,800 +/- SF Office Space
- (5) Drive-In Doors (12' x 14')
- 18' Ceiling Height
- On Septic
- 1 +/- Acre of Cleared Outside Storage w/Possibility to Increase w/Clearing