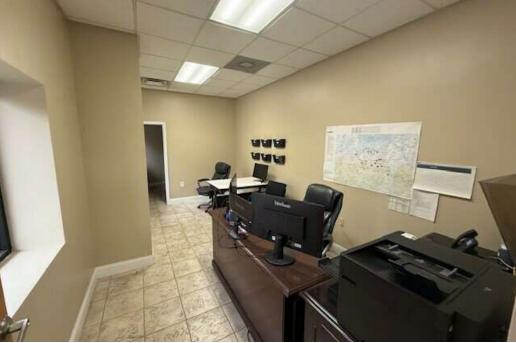

## **PROPERTY HIGHLIGHTS**

- 1,800 +/- SF Office Space
- (5) Drive-In Doors (12' x 14')
- 18' Ceiling Height
- On Septic
- 1 +/- Acre of Cleared Outside Storage w/Possibility to Increase w/Clearing