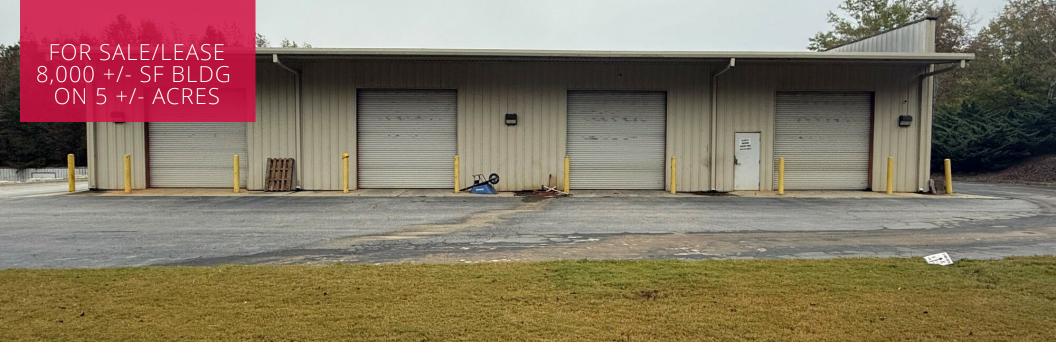

## **PROPERTY HIGHLIGHTS**

- 1,800 +/- SF Office Space
- (5) Drive-In Doors (12' x 14')
- 18' Ceiling Height
- On Septic
- 1 +/- Acre of Cleared Outside Storage w/Possibility to Increase w/Clearing

## **OFFERING SUMMARY**

| Lot Size:      | 5 Acres  |
|----------------|----------|
| Building Size: | 8,000 SF |
| Zoning:        | B-2      |