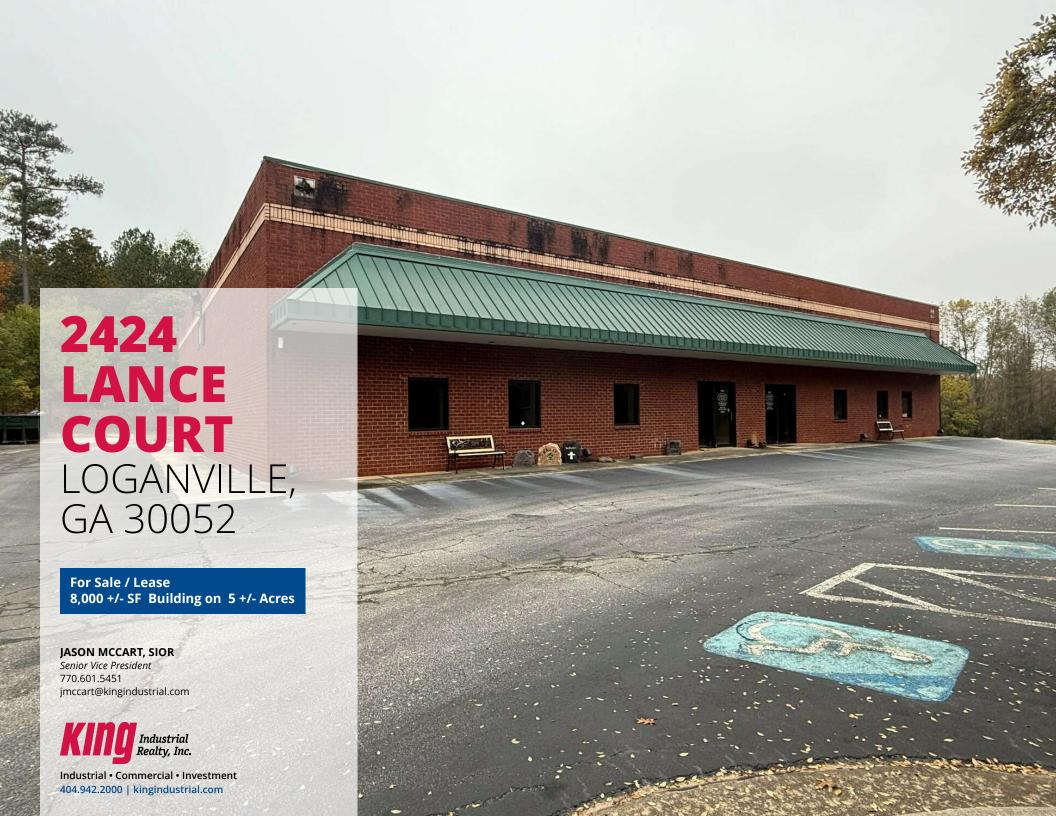

## **PROPERTY HIGHLIGHTS**

- 1,800 +/- SF Office Space
- (5) Drive-In Doors (12' x 14')
- 18' Ceiling Height
- On Septic
- 1 +/- Acre of Cleared Outside Storage w/Possibility to Increase w/Clearing

## **OFFERING SUMMARY**

| Lot Size:      | 5 Acres  |
|----------------|----------|
| Building Size: | 8,000 SF |
| Zoning:        | B-2      |