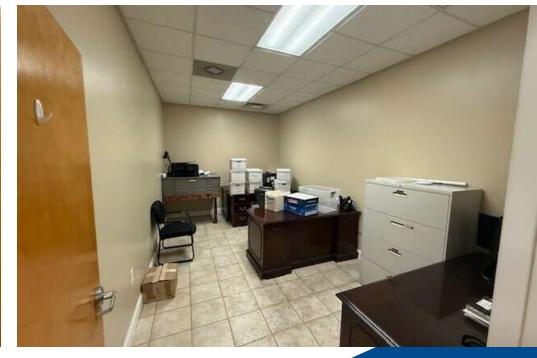

## **PROPERTY HIGHLIGHTS**

- 1,800 +/- SF Office Space
- (5) Drive-In Doors (12' x 14')
- 18' Ceiling Height
- On Septic
- 1 +/- Acre of Cleared Outside Storage w/Possibility to Increase w/Clearing