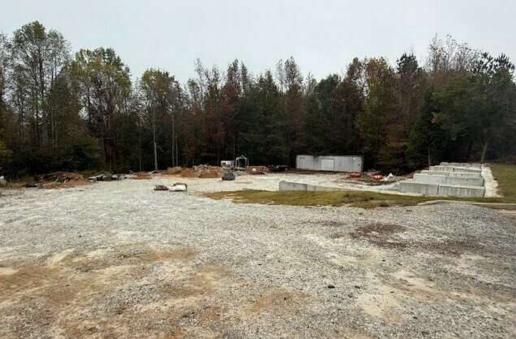

## **PROPERTY HIGHLIGHTS**

- 1,800 +/- SF Office Space
- (5) Drive-In Doors (12' x 14')
- 18' Ceiling Height
- On Septic
- 1 +/- Acre of Cleared Outside Storage w/Possibility to Increase w/Clearing