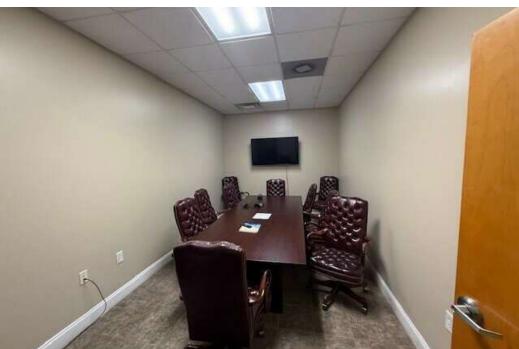

## **PROPERTY HIGHLIGHTS**

- 1,800 +/- SF Office Space
- (5) Drive-In Doors (12' x 14')
- 18' Ceiling Height
- On Septic
- 1 +/- Acre of Cleared Outside Storage w/Possibility to Increase w/Clearing