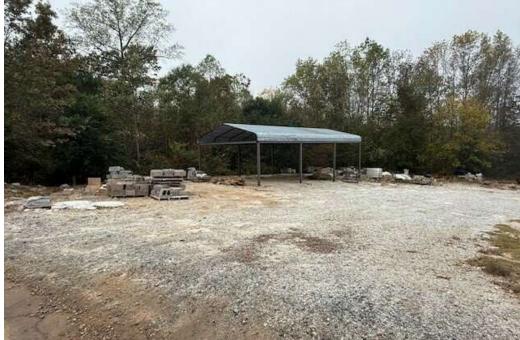

## **PROPERTY HIGHLIGHTS**

- 1,800 +/- SF Office Space
- (5) Drive-In Doors (12' x 14')
- 18' Ceiling Height
- On Septic
- 1 +/- Acre of Cleared Outside Storage w/Possibility to Increase w/Clearing