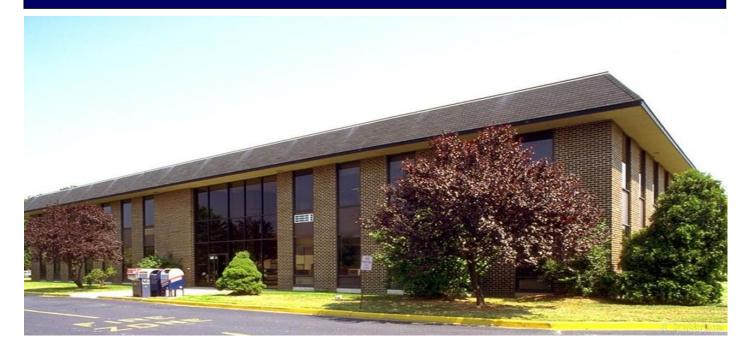

## 3301 Route 66, Neptune, NJ OFFICE SPACE FOR LEASE

All information furnished regarding property is from sources deemed reliable, but no warranty or representation is made as to the accuracy thereof and same is submitted subject to errors, omissions, change of price, rental or other conditions, prior sale, lease or financing, or withdrawal without notice.

Office Size: 350 – 11,000 Sq. Ft. Executive Office Suites

**Rental Rate:** Below Market Rates

Features: Will Build to Suit

**Ample Parking** 

**Newly Renovated Lobbies Professional Management** 

**Location:** Minutes to GSP,