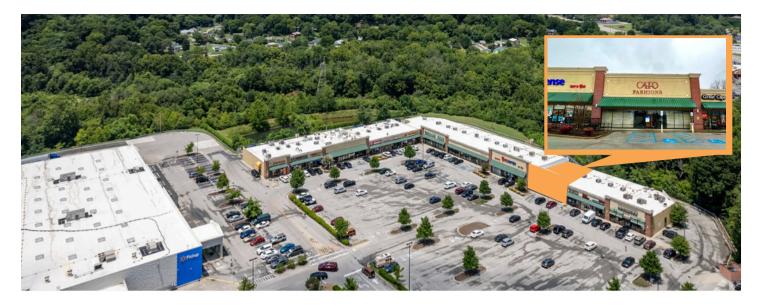

541 Signal Mountain Rd. | Chattanooga, TN Signal Mountain Village Shopping Center

## **CAMERON MALAKOUTI**

+1 615 738 0906 CMALAKOUTI@MARKETRETAILPARTNERS.COM WWW.MARKETRETAILPARTNERS.COM

| SUITE | TENANT                 | SF    |
|-------|------------------------|-------|
| A1    | Little Caesar's        | 2,400 |
| A2    | Sun Tan City           | 2,400 |
| A4    | Tobacco & Vape         | 1,600 |
| B1    | Osaka Chattanooga      | 6,000 |
| C1    | Express Management     | 2,000 |
| C2    | Honey Bunny            | 1,200 |
| C3    | Pretty Nails           | 1,600 |
| C4    | El Agave Mexican Grill | 3,280 |
| D1    | Dollar Tree            | 8,837 |
| D4    | Liquor Store           | 6,400 |
| E1    | PetSense               | 5,200 |
| F1    | AVAILABLE              | 4,160 |
| F2    | Great Clips            | 1,200 |
| F3    | Farm Bureau Insurance  | 1,200 |
| F4    | Game Stop              | 1,320 |
| F5    | McAlister's Deli       | 3,400 |