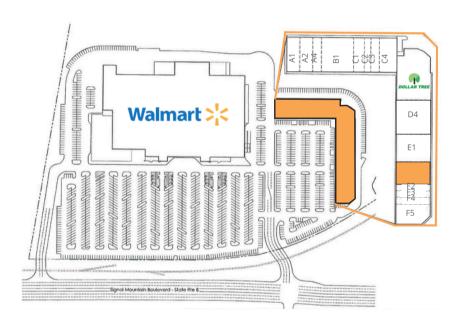

## **CAMERON MALAKOUTI**

+1 615 738 0906 CMALAKOUTI@MARKETRETAILPARTNERS.COM WWW.MARKETRETAILPARTNERS.COM

| SUITE | TENANT                 | SF    |
|-------|------------------------|-------|
| A1    | Little Caesar's        | 2,400 |
| A2    | Sun Tan City           | 2,400 |
| A4    | Tobacco & Vape         | 1,600 |
| B1    | Osaka Chattanooga      | 6,000 |
| C1    | Express Management     | 2,000 |
| C2    | Honey Bunny            | 1,200 |
| C3    | Pretty Nails           | 1,600 |
| C4    | El Agave Mexican Grill | 3,280 |
| D1    | Dollar Tree            | 8,837 |
| D4    | Liquor Store           | 6,400 |
| E1    | PetSense               | 5,200 |
| F1    | AVAILABLE              | 4,160 |
| F2    | Great Clips            | 1,200 |
| F3    | Farm Bureau Insurance  | 1,200 |
| F4    | Game Stop              | 1,320 |
| F5    | McAlister's Deli       | 3,400 |