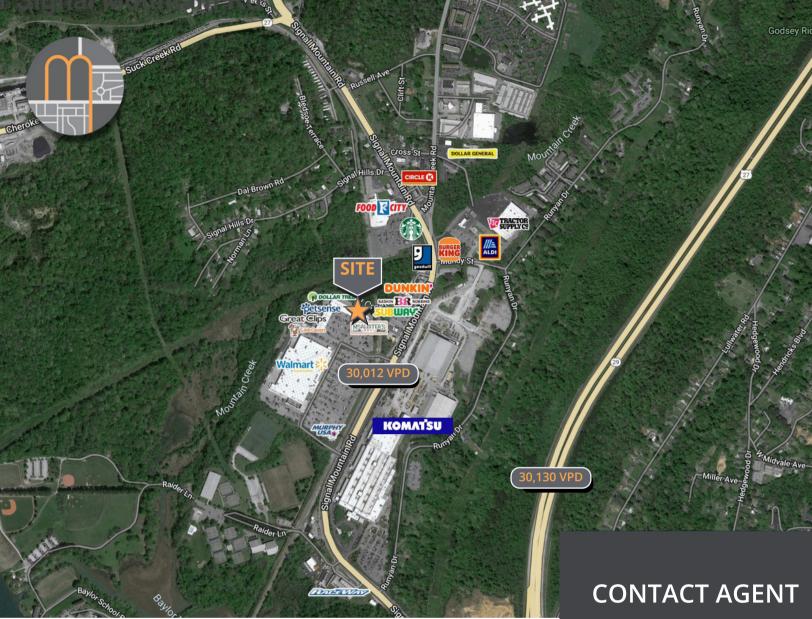

541 Signal Mountain Rd. | Chattanooga, TN Signal Mountain Village Shopping Center

## Retail space available for lease

- Situated on a fast-growing, major retail corridor at the foot of affluent Signal Mountain, in close proximity to The Baylor School and multiple apartment and senior housing communities with convenient access to downtown Chattanooga.
- Other retailers include Starbucks, Dunkin Donuts, Walmart, Aldi,
- Tractor Supply, McDonald's along with many other national and local retailers and restaurants.
  - Traffic counts on Signal Mountain Road in excess of 30,000 VPD
- (TDOT 2021)