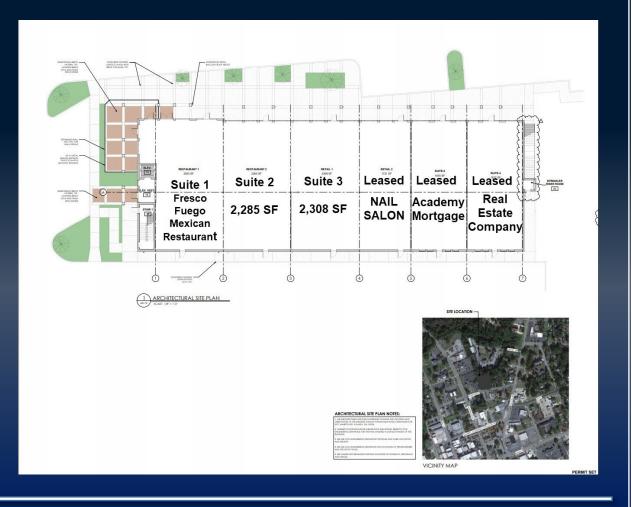

#### SITE PLAN

Suite 1: Leased

Suite 2: 2,285 SF

• Rent - \$32/SF + NNN

Suite 3: 2,308 SF

• Rent - \$32/ SF + NNN

• Suite 4: Leased

• Suite 5: Leased

• Suite 6: Leased