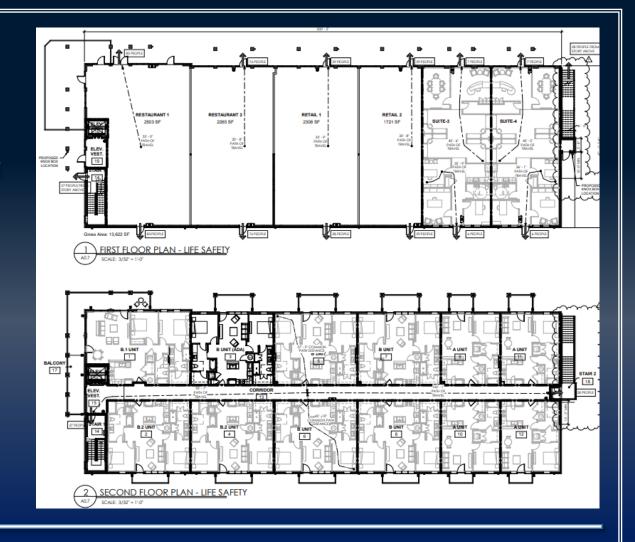

# PROPERTY INFORMATION

- New construction in an Excellent location in the heart of Downtown Perry
- Zoned C-3
- Retail/ Office space available
- 2,285-4,593 SF available
- 12 loft apartments above

1013 NORTHSIDE DRIVE PERRY, GA 31096