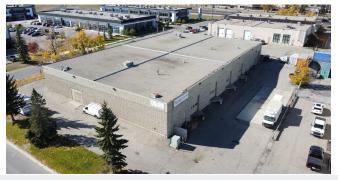

### **Property Details**

Municipal Address: 6423 Burbank Road SF

Legal Description: Plan 1310LK; Block 1; Lot 5

Site Size: 1.19 AC (51,866 sf)

44% Site Coverage:

I-G (Industrial General) Zoning:

Year Built: 1975

District: Burns Industrial

Floor Plate: 22.814 SF ±

Additional Mezzanine: 22.814 SF ±

Parking Lot: Paved.

Conventional build-up: tar and gravel: replacement 2004. Roof:

Roof has a steel truss structure system.