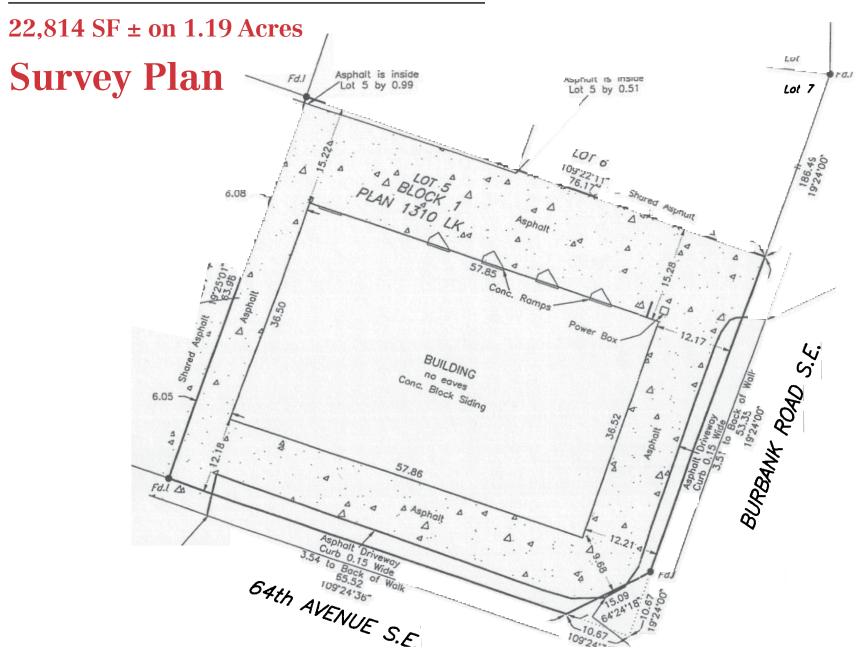

# 6423 Burbank Road SE, Calgary AB

22,814 SF ± on 1.19 Acres

### $22,814 \text{ SF} \pm \text{ on } 1.19 \text{ Acres}$

### **Property Details**

Municipal Address: 6423 Burbank Road SF

Legal Description: Plan 1310LK; Block 1; Lot 5

Site Size: 1.19 AC (51,866 sf)

44% Site Coverage:

I-G (Industrial General) Zoning:

Year Built: 1975

District: Burns Industrial

Floor Plate: 22.814 SF ±

Additional Mezzanine: 22.814 SF ±

Parking Lot: Paved.

Conventional build-up: tar and gravel: replacement 2004. Roof:

Roof has a steel truss structure system.