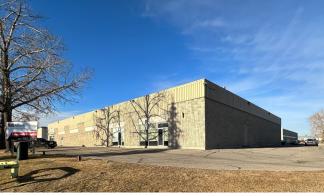

### **Property Details**

Municipal Address: 6423 Burbank Road SF

Legal Description: Plan 1310LK; Block 1; Lot 5

Site Size: 1.19 AC (51,866 sf)

44% Site Coverage:

I-G (Industrial General) Zoning:

Year Built: 1975

District: Burns Industrial

Floor Plate: 22.814 SF ±

Additional Mezzanine: 22.814 SF ±

Parking Lot: Paved.

Conventional build-up: tar and gravel: replacement 2004. Roof:

Roof has a steel truss structure system.