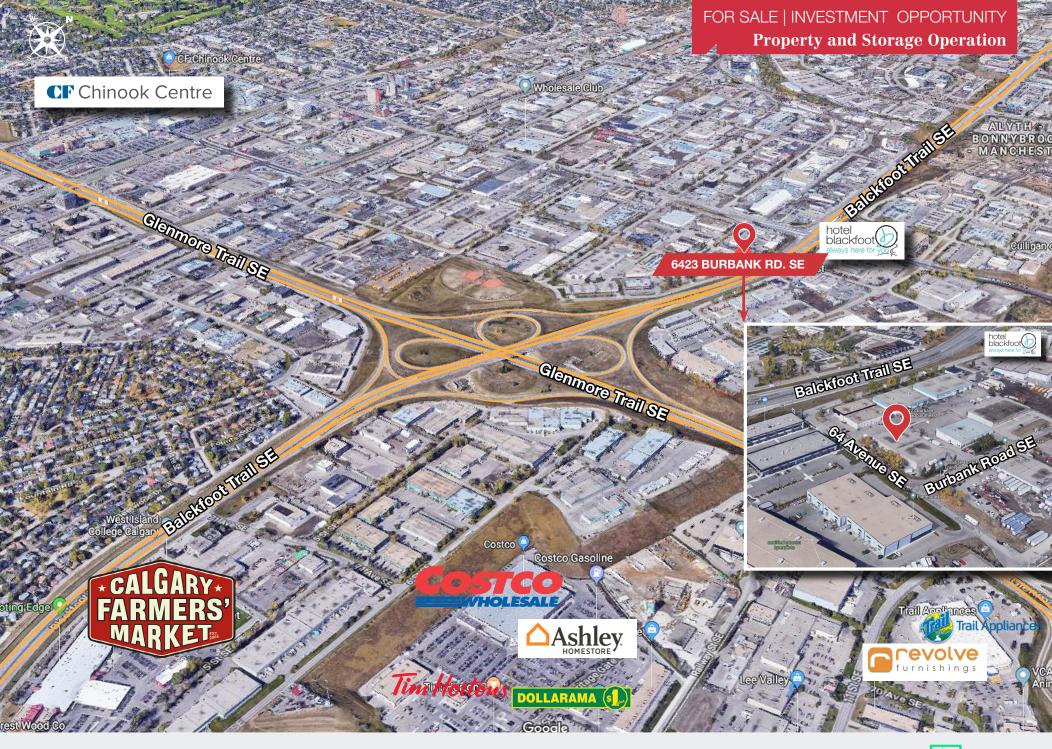

# 6423 Burbank Road SE, Calgary AB

22,814 SF ± on 1.19 Acres

### 6423 Burbank Road SE

### **Property Details**

Municipal Address: 6423 Burbank Road SF

Legal Description: Plan 1310LK; Block 1; Lot 5

Site Size: 1.19 AC (51,866 sf)

44% Site Coverage:

I-G (Industrial General) Zoning:

Year Built: 1975