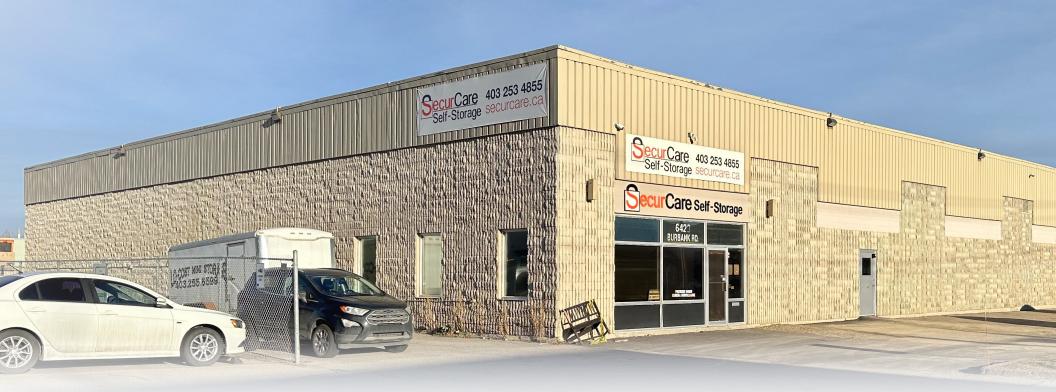

# 6423 Burbank Road SE, Calgary AB

22,814 SF ± on 1.19 Acres

### 6423 Burbank Road SE

### **Property Details**

Municipal Address: 6423 Burbank Road SF

Legal Description: Plan 1310LK; Block 1; Lot 5

Site Size: 1.19 AC (51,866 sf)

44% Site Coverage:

I-G (Industrial General) Zoning:

Year Built: 1975