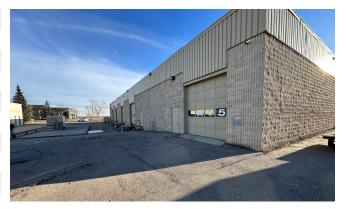

4 loading docks and 1 drive-in door Loading:

400 Amp, 120/208 Volt 4 wire, 3 Phase (TBV)

Electrical: 200 Amp sub panel manufactured by Federal Pacific.

There is transformer at the rear of the building (size TBV)