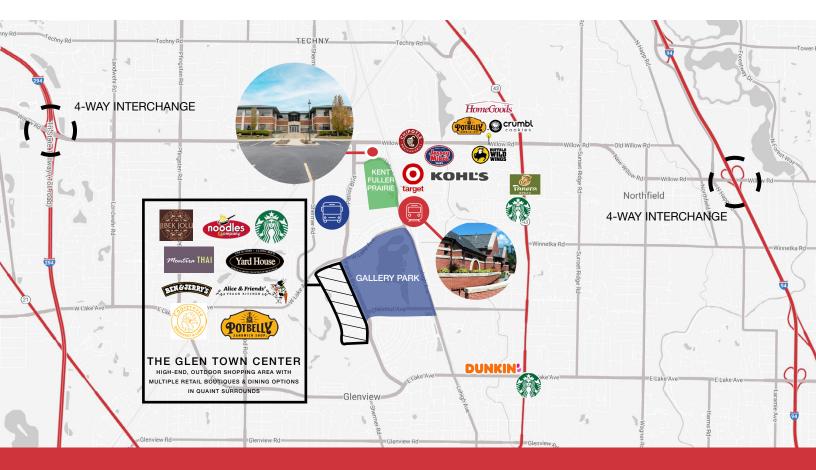

#### LOCATION, LOCATION, LOCATION

Immediate walkable access to the best amenities in the area, including over 60 retail and restaurant options and outdoor amenities

- Walkable (0.5 miles) to Metra MD-M Line Glenview Station
- Pace Bus Stop located in front of property on Patriot Boulevard
- Walkable to Kent Fuller Prairie Reserve (32 acre nature preserve located directly behind 2601 Patriot) & Gallery Park (140 acre park, biking/walking pathsand pond)
- 2.5 miles to I-294 & Willow Road 4-way interchange
- 3 miles to I-94 & Willow Road 4-way interchange
- Over 60 retail & restaurant options within walking distance