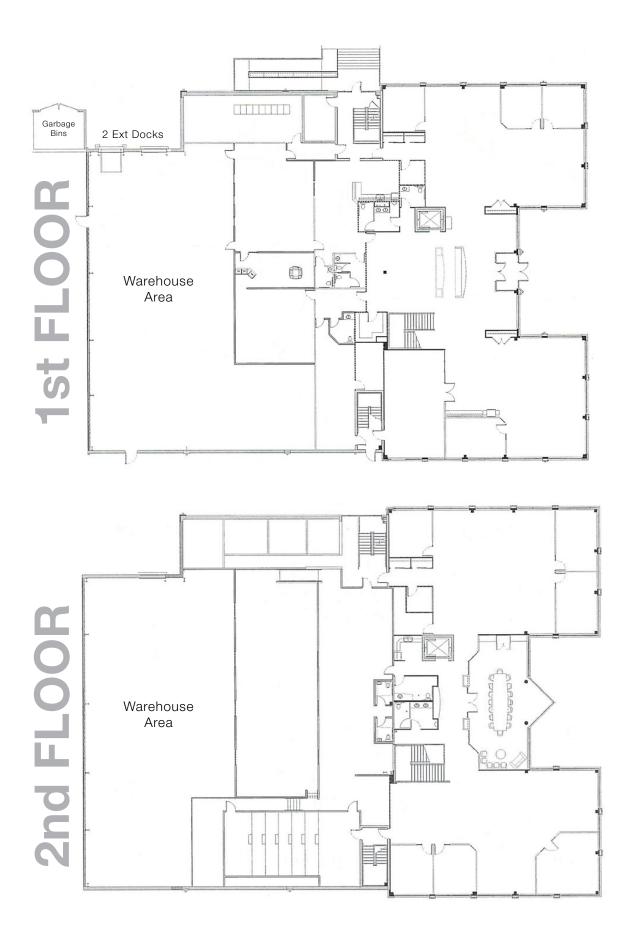

## 31,100 SF Office-Flex Building Available Single Tenant or Divisible to 5,000+ SF

#### PROPERTY HIGHLIGHTS

31,100 RSF, Two-Story Class A Office-Flex Building conveniently situated in North Shore Glenview.

- 23,506 SF 31,100 SF of Office
- 7,968 SF 15,868 SF of Warehouse
- Furniture Available
- Existing Executive Offices & Board Room
- Abundant On-Site Parking
- High image market with an amazing walkability score to nearby nature areas