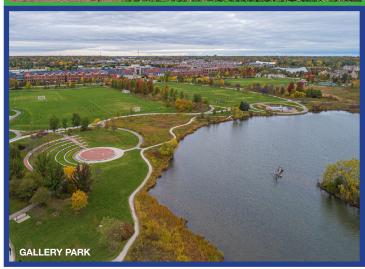

#### LOCATION, LOCATION, LOCATION

Immediate walkable access to the best amenities in the area, including over 60 retail and restaurant options and outdoor amenities

- Walkable (0.5 miles) to Metra MD-M Line Glenview Station
- Pace Bus Stop located in front of property on Patriot Boulevard
- Walkable to Kent Fuller Prairie Reserve (32 acre nature preserve located directly behind 2601 Patriot) & Gallery Park (140 acre park, biking/walking pathsand pond)
- 2.5 miles to I-294 & Willow Road 4-way interchange
- 3 miles to I-94 & Willow Road 4-way interchange
- Over 60 retail & restaurant options within walking distance