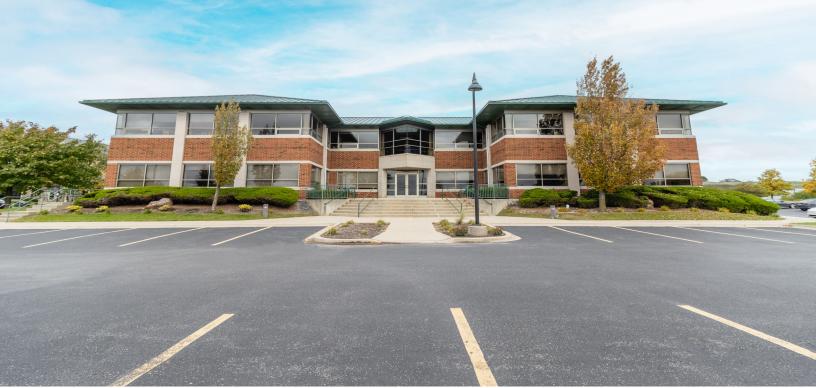

## 31,100 SF Office-Flex Building Available Single Tenant or Divisible to 5,000+ SF

#### PROPERTY HIGHLIGHTS

31,100 RSF, Two-Story Class A Office-Flex Building conveniently situated in North Shore Glenview.

- 23,506 SF 31,100 SF of Office
- 7,968 SF 15,868 SF of Warehouse
- Furniture Available
- Existing Executive Offices & Board Room
- Abundant On-Site Parking
- High image market with an amazing walkability score to nearby nature areas