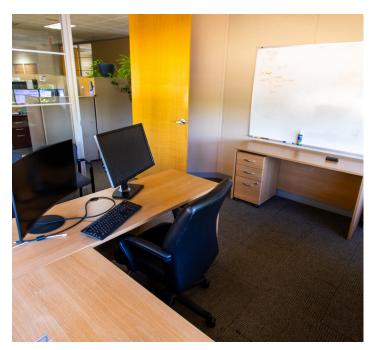

#### PROPERTY HIGHLIGHTS

31,100 RSF, Two-Story Class A Office-Flex Building conveniently situated in North Shore Glenview.

- 23,506 SF 31,100 SF of Office
- 7,968 SF 15,868 SF of Warehouse
- Furniture Available
- Existing Executive Offices & Board Room
- Abundant On-Site Parking
- High image market with an amazing walkability score to nearby nature areas

#### 2500 LEHIGH AVENUE GLENVIEW | FOR LEASE