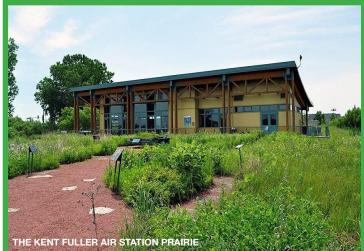

#### LOCATION, LOCATION, LOCATION

Immediate walkable access to the best amenities in the area, including over 60 retail and restaurant options and outdoor amenities

- Walkable (0.5 miles) to Metra MD-M Line Glenview Station
- Pace Bus Stop located in front of property on Patriot Boulevard
- Walkable to Kent Fuller Prairie Reserve (32 acre nature preserve located directly behind 2601 Patriot) & Gallery Park (140 acre park, biking/walking pathsand pond)
- 2.5 miles to I-294 & Willow Road 4-way interchange
- 3 miles to I-94 & Willow Road 4-way interchange
- Over 60 retail & restaurant options within walking distance