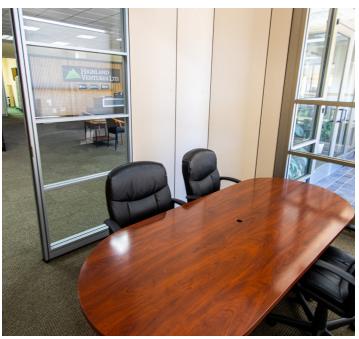

#### PROPERTY HIGHLIGHTS

31,100 RSF, Two-Story Class A Office-Flex Building conveniently situated in North Shore Glenview.

- 23,506 SF 31,100 SF of Office
- 7,968 SF 15,868 SF of Warehouse
- Furniture Available
- Existing Executive Offices & Board Room
- Abundant On-Site Parking
- High image market with an amazing walkability score to nearby nature areas

#### 2500 LEHIGH AVENUE GLENVIEW | FOR LEASE