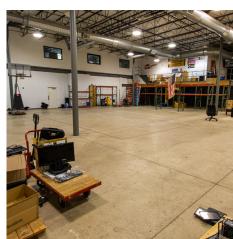

#### PROPERTY HIGHLIGHTS

31,100 RSF, Two-Story Class A Office-Flex Building conveniently situated in North Shore Glenview.

- 23,506 SF 31,100 SF of Office
- 7,968 SF 15,868 SF of Warehouse
- Furniture Available
- Existing Executive Offices & Board Room
- Abundant On-Site Parking
- High image market with an amazing walkability score to nearby nature areas

#### 2500 LEHIGH AVENUE GLENVIEW | FOR LEASE