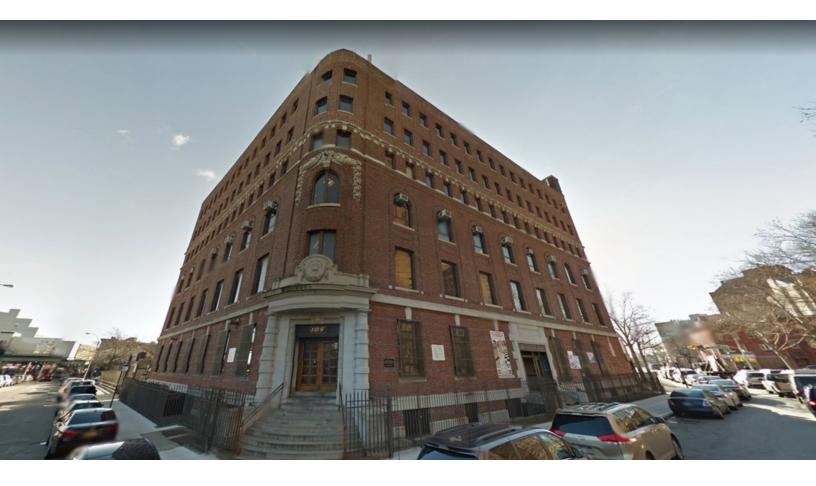

# FOR LEASE | RETAIL SPACE

Up to 13,600 SF Office Space in Prime Williamsburg!

185 Marcy Ave, Brooklyn, NY 11211

185 Marcy Ave, Brooklyn, NY 11211

| OFFERING SUMMARY |              | PROPERTY OVERVIEW                                                                                                                                                                                                                                                                                                      |
|------------------|--------------|------------------------------------------------------------------------------------------------------------------------------------------------------------------------------------------------------------------------------------------------------------------------------------------------------------------------|
| Available SF:    | 13,600 SF    | Up to 13,600 SF Office Space in Prime Williamsburg!<br>Property Type: Office<br>Spaces Available:                                                                                                                                                                                                                      |
| Lease Rate:      | Upon Request | Suite 12 A- 1,900 SF<br>Suite 11 A- 3,600 SF<br>Suite 14 B- 4,500 SF<br>Suite 21 A- 3,600 SF                                                                                                                                                                                                                           |
| Lot Size:        | 12,606 SF    | Reasonable combinations will be considered.                                                                                                                                                                                                                                                                            |
| Building Size:   | 70,000 SF    | First Stop On The Train Out Of Manhattan!<br>Located in prime Williamsburg, the ultra-trendy neighborhood that completes its super<br>cool repertoire with alternative-looking street art and two-story murals! Steps away from<br>the J, M, and Z trains at the Marcy Ave station. Just one stop away from Manhattan! |
| Zoning:          | R6, C4-3     | Neighboring tenants include:<br>-Peter Luger Steakhouse<br>-Starbucks                                                                                                                                                                                                                                                  |
| Market:          | Williamsburg | -Chase Bank<br>-Walgreens<br>-Bank of America<br>-Walgreens                                                                                                                                                                                                                                                            |

185 Marcy Ave, Brooklyn, NY 11211