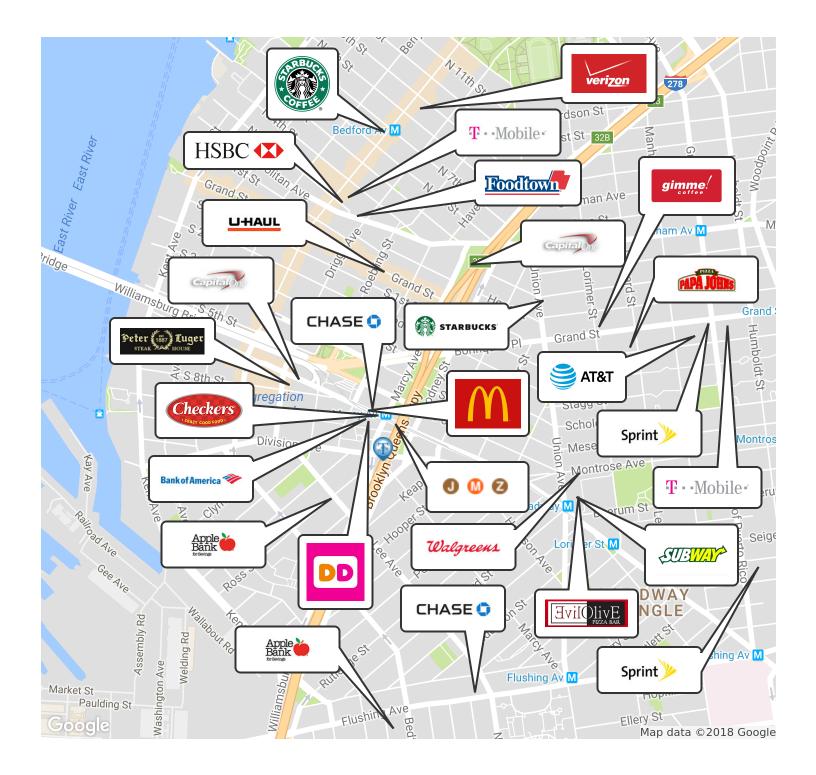

185 Marcy Ave, Brooklyn, NY 11211

#### Retailer Map

Broker is relying on Landlord or other Landlord-supplied sources for the accuracy of said information and has no knowledge of the accuracy of it. Broker makes no representation and/or warranty, expressed or implied, as to the accuracy of such information.