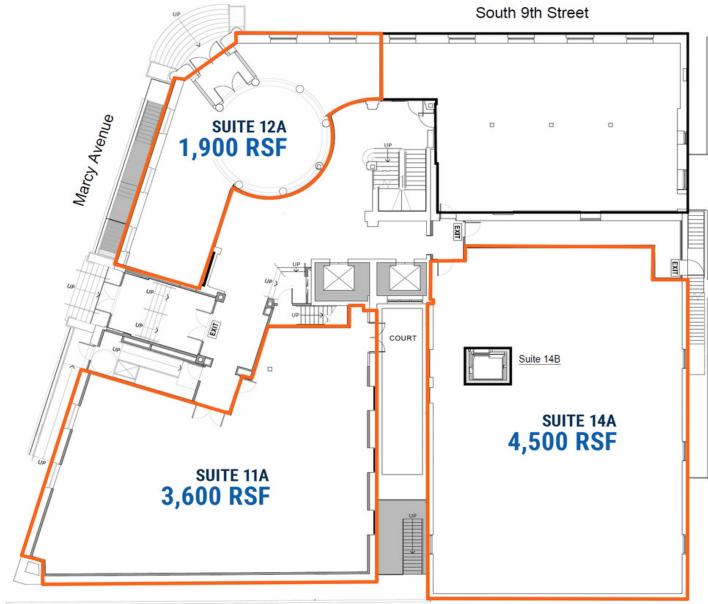

#### **Floor Plans**

First Floor Plan Scale: 1/8" = 1"-0"

Shlomi Bagdadi

Broker is relying on Landlord or other Landlord-supplied sources for the accuracy of said information and has no knowledge of the accuracy of it. Broker makes no representation and/or warranty, expressed or implied, as to the accuracy of such information.

718.437.6100 sb@tristatecr.com **Tri State Commercial® Realty Inc** // 482 Coney Island Ave // Brooklyn, 11218 // http://tristatecr.com/

185 Marcy Ave, Brooklyn, NY 11211

#### **Available Spaces**

| Lease Rate:               | UPON REQUES  | Т          | Total Space  | 900 - 13,600 SF |            |
|---------------------------|--------------|------------|--------------|-----------------|------------|
| Lease Type:               | Upon Request |            | Lease Term:  | Negotiable      |            |
|                           |              |            |              |                 |            |
|                           |              |            |              |                 |            |
| SPACE                     | LEA          | ASE RATE   | LEASE TYPE   | SIZE (SF)       | TERM       |
| Suite 12 A                | UP           | ON REQUEST | Upon Request | 900 SF          | Negotiable |
| Suite 11A                 | UP           | ON REQUEST | Upon Request | 3,600 SF        | Negotiable |
| Suite 14B                 | UP           | ON REQUEST | Upon Request | 4,500 SF        | Negotiable |
| Suite 21A                 | UP           | ON REQUEST | Upon Request | 3,600 SF        | Negotiable |
| Suite 11A + Suite 14B     | UP           | ON REQUEST | Upon Request | 8,500 SF        | Negotiable |
| Suite 11A + Suite 14B + S | Suite 21A UP | ON REQUEST | Upon Request | 11,700 SF       | Negotiable |