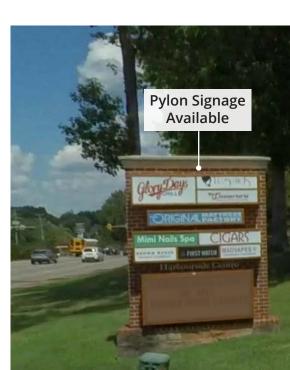

## 6151 Harbourside Drive, Chesterfield County, VA

- 1,400 SF 2,632 SF retail space available for lease
- Excellent visibility from Hull Street Road
- · Located at signalized intersection
- Pylon signage available
- Hull Street Road 70,000 ADT