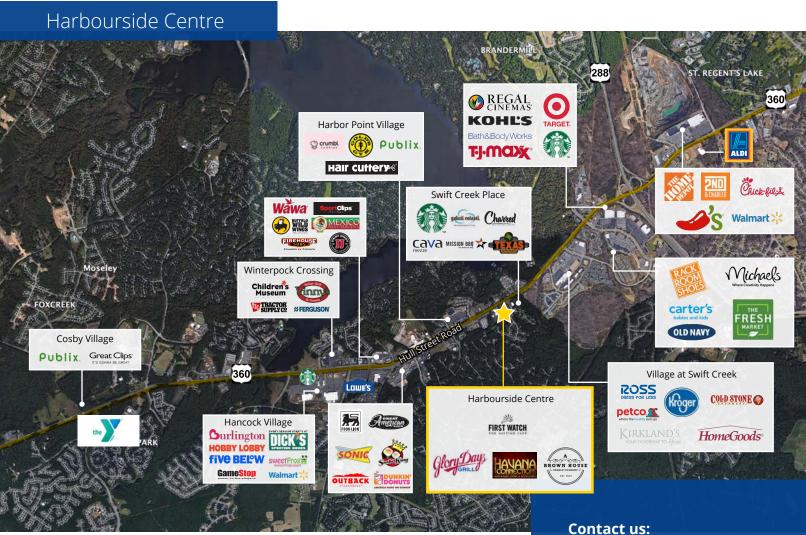

# Harbourside Centre

## 6151 Harbourside Drive, Chesterfield County, VA

- 1,400 SF 2,632 SF retail space available for lease
- Excellent visibility from Hull Street Road
- · Located at signalized intersection
- Pylon signage available
- Hull Street Road 70,000 ADT