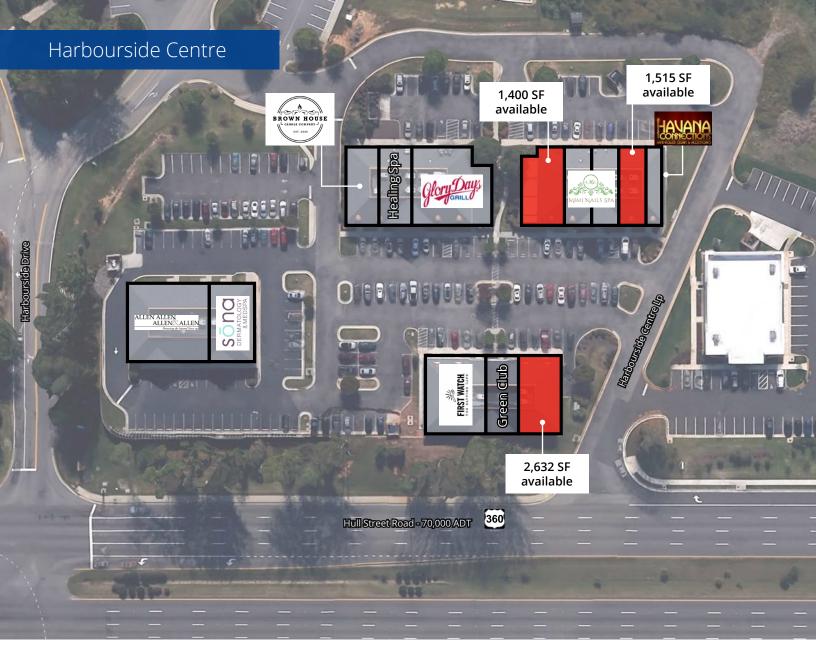

# Harbourside Centre

## 6151 Harbourside Drive, Chesterfield County, VA

- 1,400 SF 2,632 SF retail space available for lease
- Excellent visibility from Hull Street Road
- · Located at signalized intersection
- Pylon signage available
- Hull Street Road 70,000 ADT