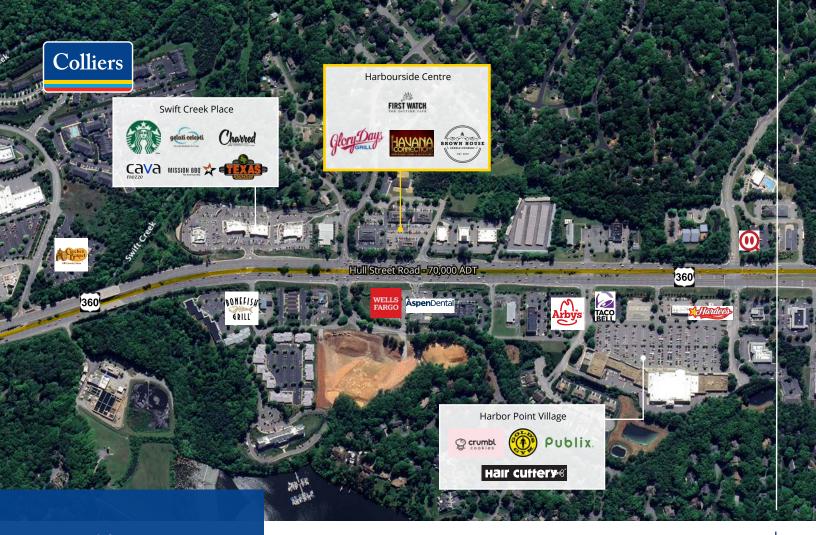

# Harbourside Centre

## 6151 Harbourside Drive, Chesterfield County, VA

- 1,400 SF 2,632 SF retail space available for lease
- Excellent visibility from Hull Street Road
- · Located at signalized intersection
- Pylon signage available
- Hull Street Road 70,000 ADT