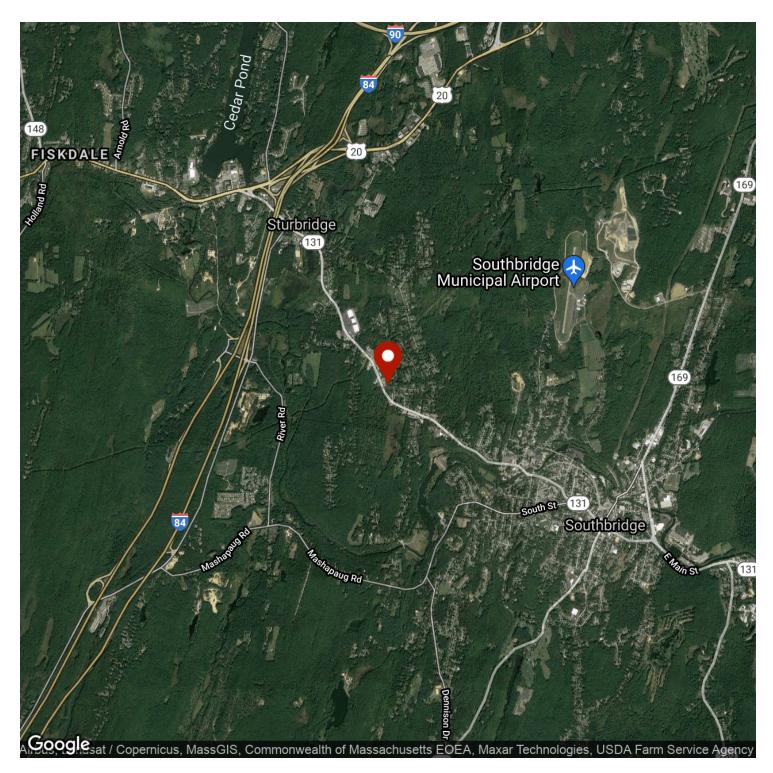

## **LOCATION MAP**

#### **PROPERTY OVERVIEW**

On Behalf of Sprague Realty Trust, Kelleher & Sadowsky Associates is pleased to introduce you to the property located at 29 Fairview Park Road, Sturbridge, MA This ideally located development land site is situated directly on Fairview Park Road & Main Street (Route 131) with easy access to Route 20, I-84, and the Mass Pike (I-90). The land site has frontage on both Fairview Park Road and Main Street. The site has town water and sewer (in the street). This property is an outstanding development opportunity for an investor or uses to build an office building or a residential development. Please call Paul Matt or Drew Higgins for more information.