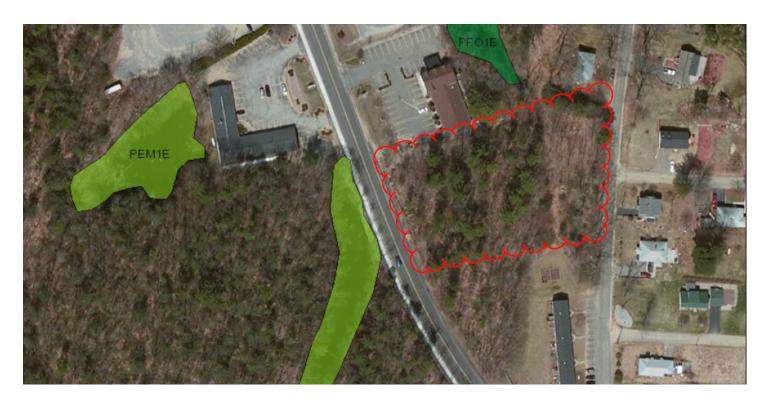

#### **PROPERTY OVERVIEW**

On Behalf of Sprague Realty Trust, Kelleher & Sadowsky Associates is pleased to introduce you to the property located at 29 Fairview Park Road, Sturbridge, MA This ideally located development land site is situated directly on Fairview Park Road & Main Street (Route 131) with easy access to Route 20, I-84, and the Mass Pike (I-90). The land site has frontage on both Fairview Park Road and Main Street. The site has town water and sewer (in the street). This property is an outstanding development opportunity for an investor or uses to build an office building or a residential development. Please call Paul Matt or Drew Higgins for more information.

## **LOCATION MAP**