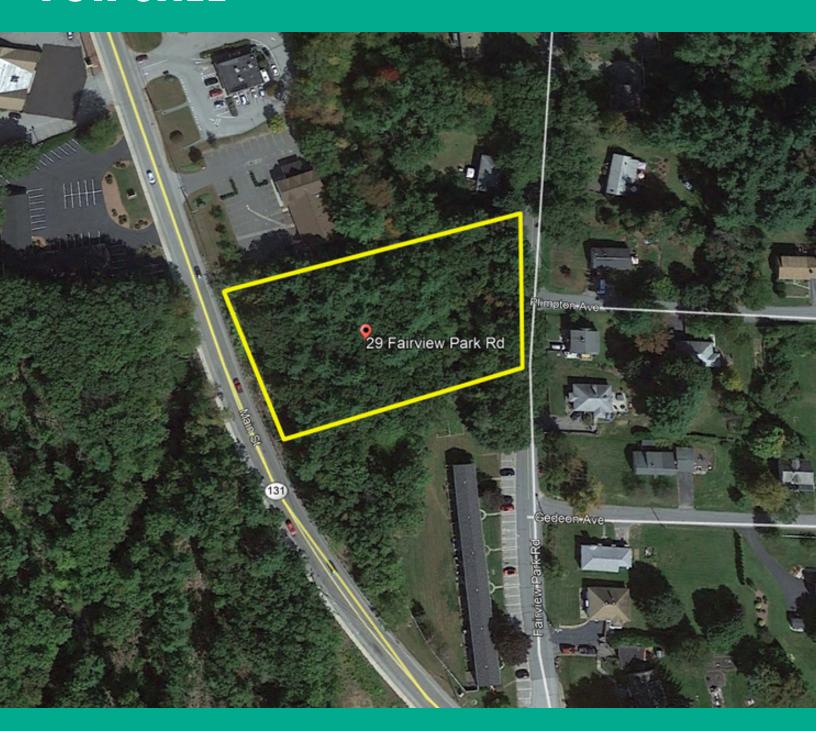

#### **PROPERTY OVERVIEW**

On Behalf of Sprague Realty Trust, Kelleher & Sadowsky Associates is pleased to introduce you to the property located at 29 Fairview Park Road, Sturbridge, MA This ideally located development land site is situated directly on Fairview Park Road & Main Street (Route 131) with easy access to Route 20, I-84, and the Mass Pike (I-90). The land site has frontage on both Fairview Park Road and Main Street. The site has town water and sewer (in the street). This property is an outstanding development opportunity for an investor or uses to build an office building or a residential development. Please call Paul Matt or Drew Higgins for more information.

## **LOCATION MAP**