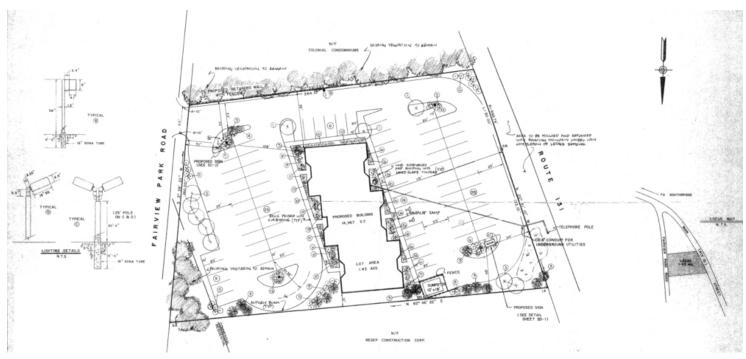

n outstanding development opportunity for an investor or uses to build an office building or a residential development. Please call Paul Matt or Drew Higgins for more information.

| DEMOGRAPHICS      | 1 MILE   | 5 MILES  | 10 MILES |
|-------------------|----------|----------|----------|
| Total Households  | 430      | 13,380   | 30,041   |
| Total Population  | 1,082    | 34,261   | 78,996   |
| Average HH Income | \$84,288 | \$66,956 | \$75,541 |

#### DREW HIGGINS

#### **PAUL MATT**

Vice President higgins@kelleher-sadowsky.com O: 508.635.6784 C: 508.735.1783

Vice President pmatt@kelleher-sadowsky.com O: 508.635.6781 C: 508.846.8800



120 Front Street, Suite 210  $\mid$  Worcester, MA 01608  $\mid$  508.755.0707  $\mid$  kelleher-sadowsky.com

# PROPOSED SITE DEVELOPMENT PLANS







#### **DREW HIGGINS**

#### Vice President

higgins@kelleher-sadowsky.com O: 508.635.6784 C: 508.735.1783

#### **PAUL MATT**

Vice President pmatt@kelleher-sadowsky.com O: 508.635.6781 C: 508.846.8800

120 Front Street, Suite 210 | Worcester, MA 01608 | 508.755.0707 | kelleher-sadowsky.com

## **LOCATION MAP**





#### **DREW HIGGINS**

#### Vice President

higgins@kelleher-sadowsky.com O: 508.635.6784 C: 508.735.1783

#### **PAUL MATT**

Vice President

pmatt@kelleher-sadowsky.com O: 508.635.6781 C: 508.846.8800