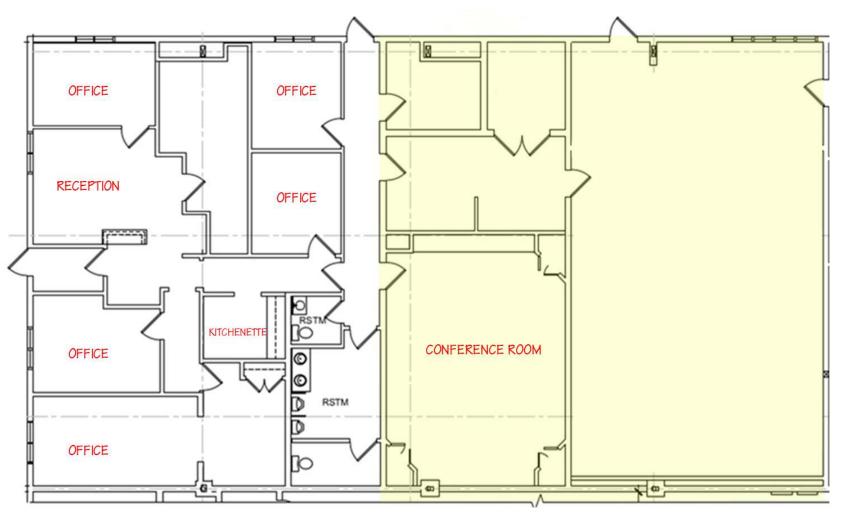

### **PROPERTY DETAILS**

- Available: 4,312 SF 5,620 SF
  - > Unit 2: 4,312 SF
  - > Lease Rate: \$12/SF/NNN
- Includes 7-8 offices, reception, 2 restrooms, kitchenette, conference room, and is expandable to include 2,425 SF of warehouse/storage space
- Unit 5: 5,620 SF with drive-in access and loading dock (coming soon)
  - > Lease Rate: \$10/SF/NNN
  - > Office Space: 2,920 SF (1,467 SF located on 2nd floor mezzanine)
  - > Warehouse: 2,700 SF

# SMALL FLEX/WAREHOUSE FOR LEASE

UNIT 2 FLOOR PLAN 4,312 SF

For More Information, Contact:

Gordon Winegar gwinegar@dsmre.com 302.283.1800 Office 302.757.5353 Cell DSM Commercial Real Estate Services 3304 Old Capitol Trail Wilmington, DE 19808 dsmre.com