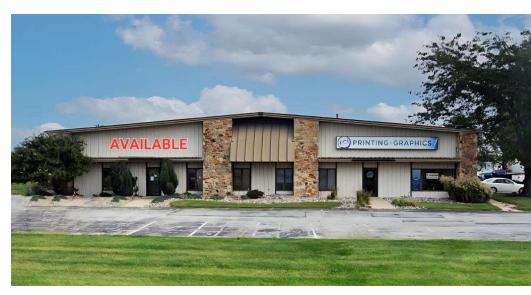

296 Churchmans Road New Castle, DE 19720

# SMALL FLEX/WAREHOUSE FOR LEASE

### **PROPERTY DESCRIPTION**

Flexible warehouse space available for lease in a prime, easily accessible location. Perfect for businesses in need of both office and warehouse space, this property offers excellent proximity to Delaware Technical Community College, Christiana Hospital, and the Delaware Memorial Bridge. Upgrades, including new pavement and exterior lighting, are set for completion in fall 2024, enhancing both functionality and curb appeal.