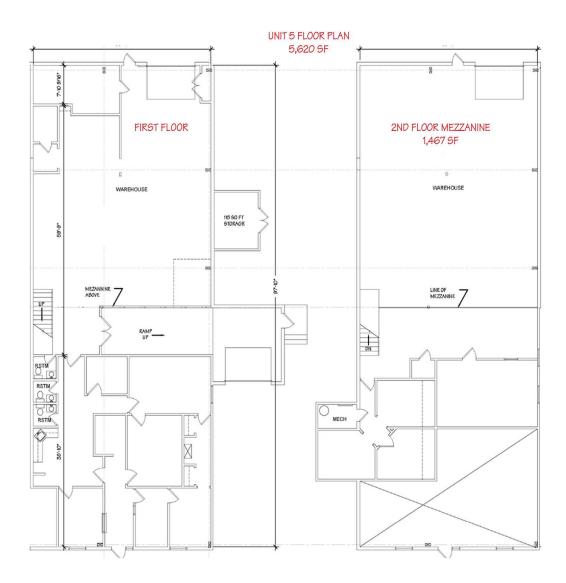

### **PROPERTY DETAILS**

- Available: 4,312 SF 5,620 SF
  - > Unit 2: 4,312 SF
  - > Lease Rate: \$12/SF/NNN
- Includes 7-8 offices, reception, 2 restrooms, kitchenette, conference room, and is expandable to include 2,425 SF of warehouse/storage space
- Unit 5: 5,620 SF with drive-in access and loading dock (coming soon)
  - > Lease Rate: \$10/SF/NNN
  - > Office Space: 2,920 SF (1,467 SF located on 2nd floor mezzanine)
  - > Warehouse: 2,700 SF