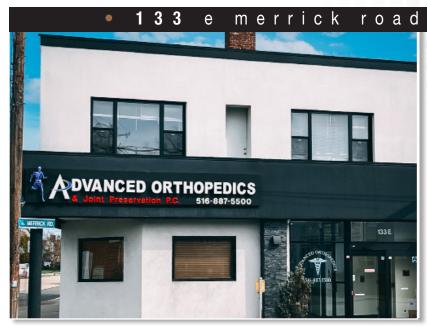

## LOCATION

valley stream, new york 11580

 south-western nassau county submarket

#### • SIGNAGE OPPORTUNITY • OFFICE/MEDICAL USE •

## • 2 story building • 4,400 square feet