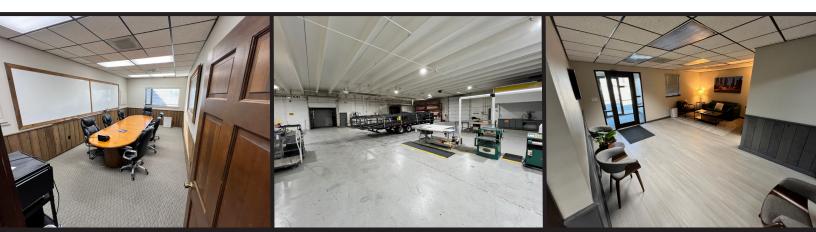

## 1244 River View Drive, Cody, WY 82414

Excellent location for your future manufacturing, trade, or distribution needs. This +/- 10,000 SF building can be leased in its entirety or sections can be leased. The entire property is fenced in, and the yard is accessible by an electronic gate. There are five (5) dock doors on both the East and West sides of the building. The building is approximately 50% Office and 50% Warehouse space. This has previously been an HVAC/Roofing Company and currently is the home of Porta Kleen Special Operations Group that also operates in the building on the West Side of the property.