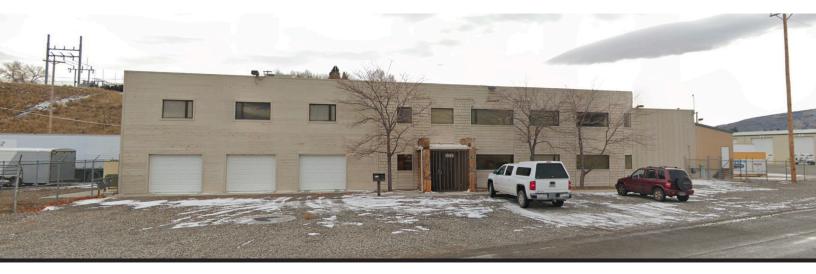

## 1244 River View Drive, Cody, WY 82414

Excellent location for your future manufacturing, trade, or distribution needs. This +/- 10,000 SF building can be leased in its entirety or sections can be leased. The entire property is fenced in, and the yard is accessible by an electronic gate. There are five (5) dock doors on both the East and West sides of the building. The building is approximately 50% Office and 50% Warehouse space. This has previously been an HVAC/Roofing Company and currently is the home of Porta Kleen Special Operations Group that also operates in the building on the West Side of the property.