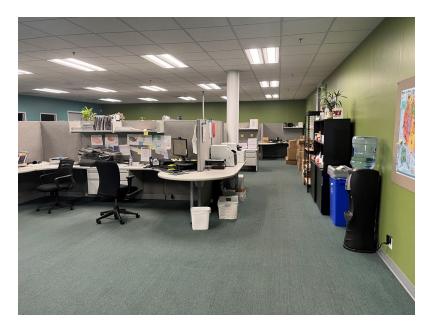

## **Property Highlights:**

- Warehouse with approximately 22-foot ceiling heights and approximately 38-foot-wide bays
- Recessed dock-high loading
- Fully insulated/sprinklered with space heaters
- High-end office area with open plan and four private offices
- Additional office/flex space built for LED testing
- Men's and Women's restrooms with stalls
- Kitchen/break room
- Located right off the Bay
   Bridge, only <u>15 minutes to</u>
   <u>downtown SF</u> and accessible
   to <u>the entire East Bay</u>
- CAMs are currently \$1,404 per month.