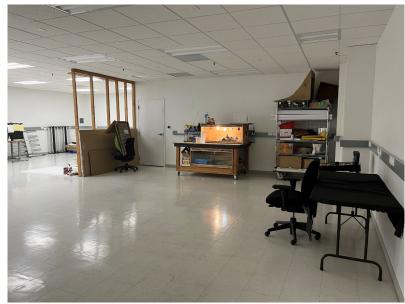

## **Property Highlights:**

- Warehouse with approximately 22-foot ceiling heights and approximately 38-foot-wide bays
- Recessed dock-high loading
- Fully insulated/sprinklered with space heaters
- High-end office area with open plan and four private offices
- Additional office/flex space built for LED testing
- Men's and Women's restrooms with stalls
- Kitchen/break room
- Located right off the Bay
   Bridge, only <u>15 minutes to</u>
   <u>downtown SF</u> and accessible
   to <u>the entire East Bay</u>
- CAMs are currently \$1,404 per month.