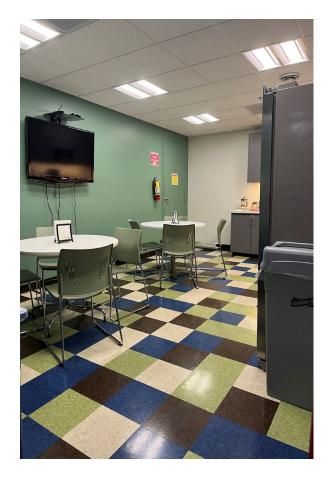

## **Property Highlights:**

- Warehouse with approximately 22-foot ceiling heights and approximately 38-foot-wide bays
- Recessed dock-high loading
- Fully insulated/sprinklered with space heaters
- High-end office area with open plan and four private offices
- Additional office/flex space built for LED testing
- Men's and Women's restrooms with stalls
- Kitchen/break room
- Located right off the Bay
   Bridge, only <u>15 minutes to</u>
   <u>downtown SF</u> and accessible
   to <u>the entire East Bay</u>
- CAMs are currently \$1,404 per month.