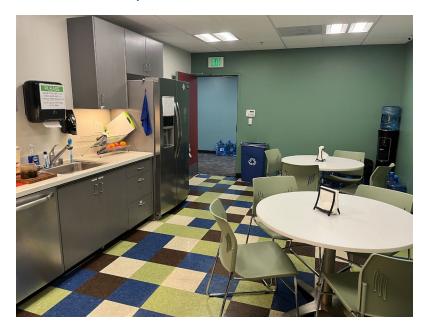

## **Property Highlights:**

- Warehouse with approximately 22-foot ceiling heights and approximately 38-foot-wide bays
- Recessed dock-high loading
- Fully insulated/sprinklered with space heaters
- High-end office area with open plan and four private offices
- Additional office/flex space built for LED testing
- Men's and Women's restrooms with stalls
- Kitchen/break room
- Located right off the Bay
   Bridge, only <u>15 minutes to</u>
   <u>downtown SF</u> and accessible
   to <u>the entire East Bay</u>
- CAMs are currently \$1,404 per month.