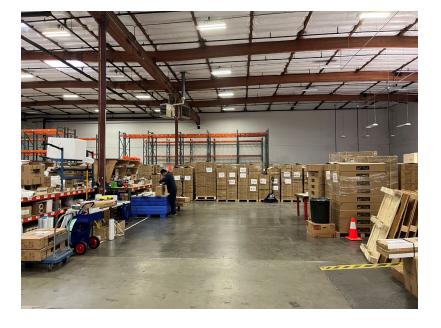

## **Property Highlights:**

- Warehouse with approximately 22-foot ceiling heights and approximately 38-foot-wide bays
- Recessed dock-high loading
- Fully insulated/sprinklered with space heaters
- High-end office area with open plan and four private offices
- Additional office/flex space built for LED testing
- Men's and Women's restrooms with stalls
- Kitchen/break room
- Located right off the Bay
   Bridge, only <u>15 minutes to</u>
   <u>downtown SF</u> and accessible
   to <u>the entire East Bay</u>
- CAMs are currently \$1,404 per month.