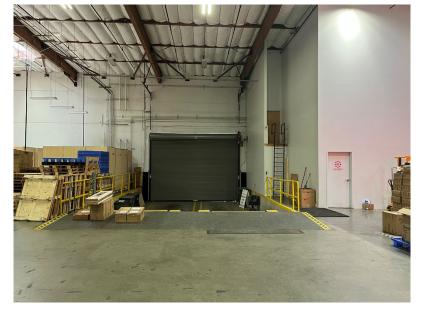

## **Property Highlights:**

- Warehouse with approximately 22-foot ceiling heights and approximately 38-foot-wide bays
- Recessed dock-high loading
- Fully insulated/sprinklered with space heaters
- High-end office area with open plan and four private offices
- Additional office/flex space built for LED testing
- Men's and Women's restrooms with stalls
- Kitchen/break room
- Located right off the Bay
   Bridge, only <u>15 minutes to</u>
   <u>downtown SF</u> and accessible
   to <u>the entire East Bay</u>
- CAMs are currently \$1,404 per month.