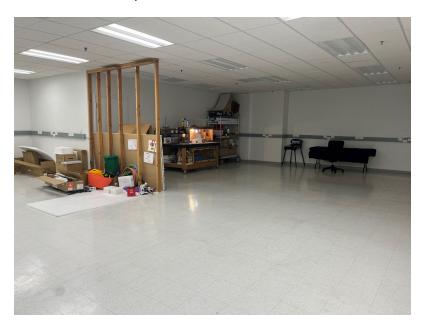

## **Property Highlights:**

- Warehouse with approximately 22-foot ceiling heights and approximately 38-foot-wide bays
- Recessed dock-high loading
- Fully insulated/sprinklered with space heaters
- High-end office area with open plan and four private offices
- Additional office/flex space built for LED testing
- Men's and Women's restrooms with stalls
- Kitchen/break room
- Located right off the Bay
   Bridge, only <u>15 minutes to</u>
   <u>downtown SF</u> and accessible
   to <u>the entire East Bay</u>
- CAMs are currently \$1,404 per month.