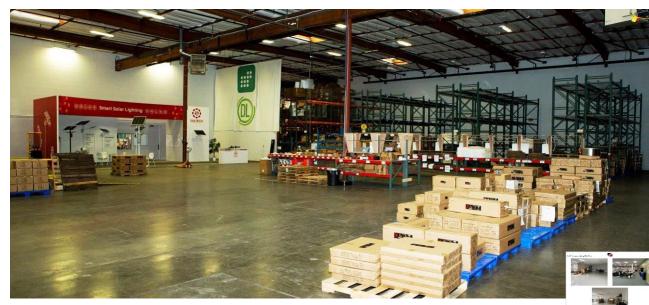

## **Property Highlights:**

- Warehouse with approximately 22-foot ceiling heights and approximately 38-foot-wide bays
- Recessed dock-high loading
- Fully insulated/sprinklered with space heaters
- High-end office area with open plan and four private offices
- Additional office/flex space built for LED testing
- Men's and Women's restrooms with stalls
- Kitchen/break room
- Located right off the Bay
   Bridge, only <u>15 minutes to</u>
   <u>downtown SF</u> and accessible
   to <u>the entire East Bay</u>
- CAMs are currently \$1,404 per month.