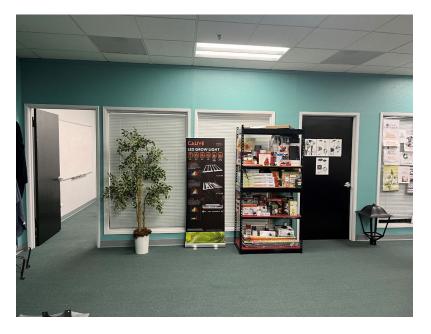

## **Property Highlights:**

- Warehouse with approximately 22-foot ceiling heights and approximately 38-foot-wide bays
- Recessed dock-high loading
- Fully insulated/sprinklered with space heaters
- High-end office area with open plan and four private offices
- Additional office/flex space built for LED testing
- Men's and Women's restrooms with stalls
- Kitchen/break room
- Located right off the Bay
   Bridge, only <u>15 minutes to</u>
   <u>downtown SF</u> and accessible
   to <u>the entire East Bay</u>
- CAMs are currently \$1,404 per month.