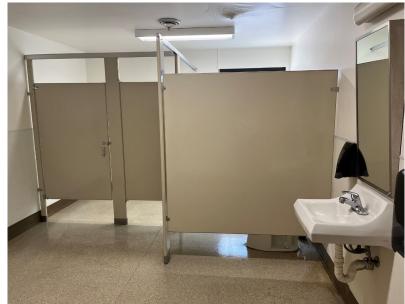

## **Property Highlights:**

- Warehouse with approximately 22-foot ceiling heights and approximately 38-foot-wide bays
- Recessed dock-high loading
- Fully insulated/sprinklered with space heaters
- High-end office area with open plan and four private offices
- Additional office/flex space built for LED testing
- Men's and Women's restrooms with stalls
- Kitchen/break room
- Located right off the Bay
   Bridge, only <u>15 minutes to</u>
   <u>downtown SF</u> and accessible
   to <u>the entire East Bay</u>
- CAMs are currently \$1,404 per month.