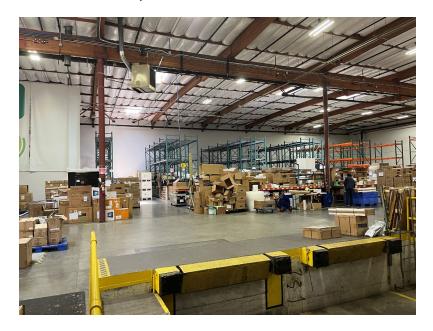

## **Property Highlights:**

- Warehouse with approximately 22-foot ceiling heights and approximately 38-foot-wide bays
- Recessed dock-high loading
- Fully insulated/sprinklered with space heaters
- High-end office area with open plan and four private offices
- Additional office/flex space built for LED testing
- Men's and Women's restrooms with stalls
- Kitchen/break room
- Located right off the Bay
   Bridge, only <u>15 minutes to</u>
   <u>downtown SF</u> and accessible
   to <u>the entire East Bay</u>
- CAMs are currently \$1,404 per month.