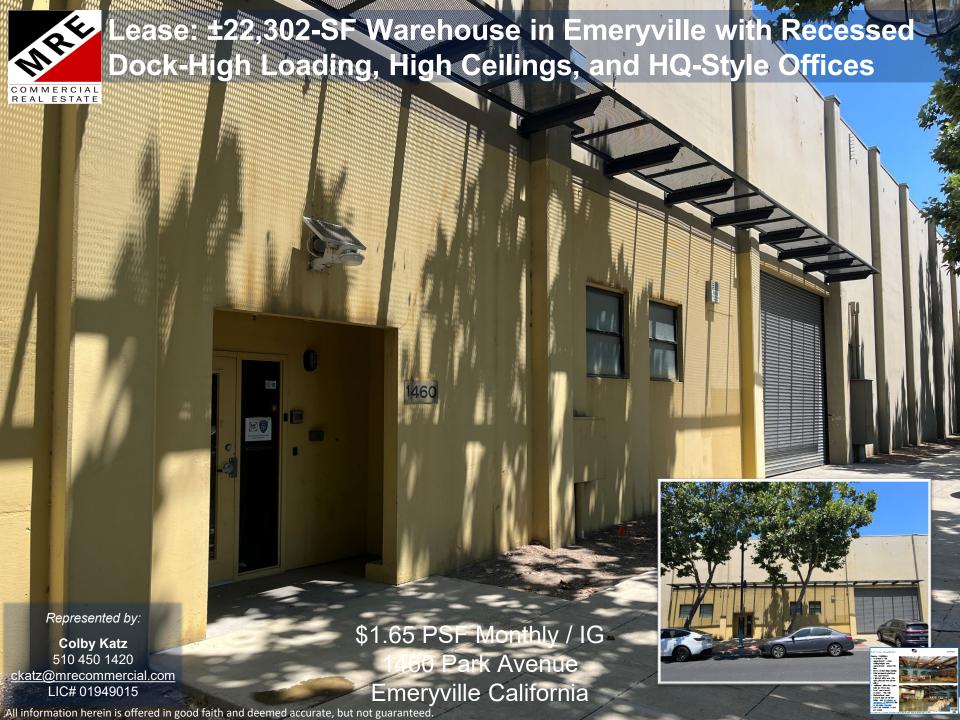

## **Property Highlights:**

- Warehouse with approximately 22-foot ceiling heights and approximately 38-foot-wide bays
- Recessed dock-high loading
- Fully insulated/sprinklered with space heaters
- High-end office area with open plan and four private offices
- Additional office/flex space built for LED testing
- Men's and Women's restrooms with stalls
- Kitchen/break room
- Located right off the Bay
   Bridge, only <u>15 minutes to</u>
   <u>downtown SF</u> and accessible
   to <u>the entire East Bay</u>
- CAMs are currently \$1,404 per month.