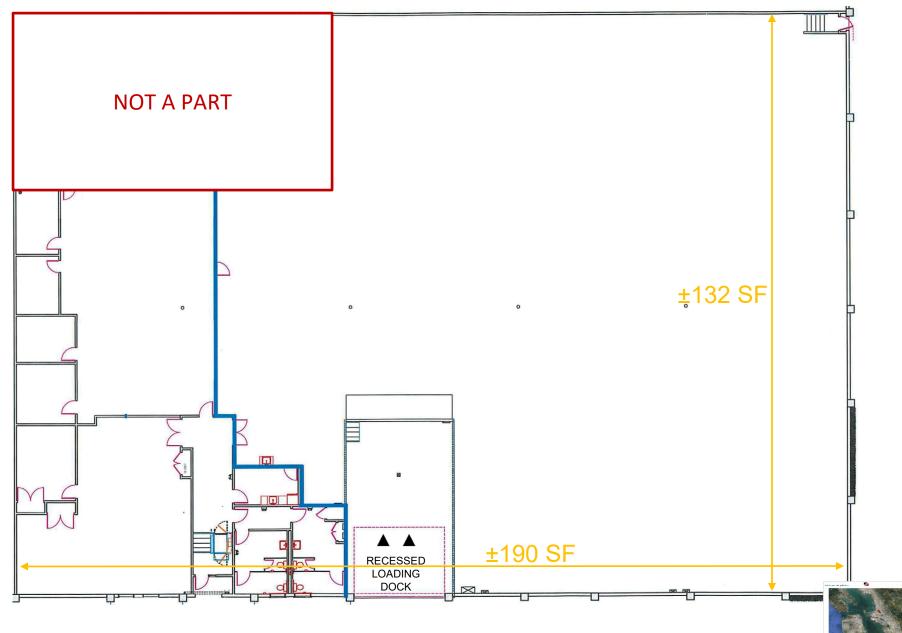

## **Property Highlights:**

- Warehouse with approximately 22-foot ceiling heights and approximately 38-foot-wide bays
- Recessed dock-high loading
- Fully insulated/sprinklered with space heaters
- High-end office area with open plan and four private offices
- Additional office/flex space built for LED testing
- Men's and Women's restrooms with stalls
- Kitchen/break room
- Located right off the Bay
   Bridge, only <u>15 minutes to</u>
   <u>downtown SF</u> and accessible
   to <u>the entire East Bay</u>
- CAMs are currently \$1,404 per month.