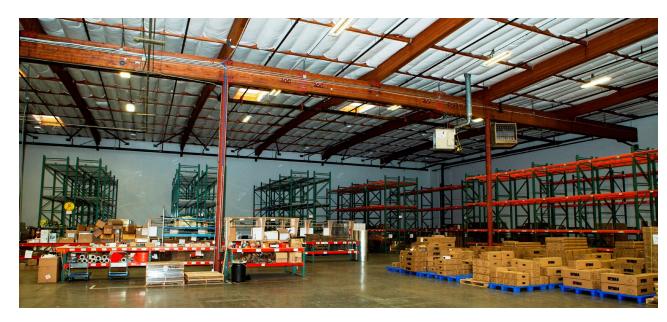

## **Property Highlights:**

- Warehouse with approximately 22-foot ceiling heights and approximately 38-foot-wide bays
- Recessed dock-high loading
- Fully insulated/sprinklered with space heaters
- High-end office area with open plan and four private offices
- Additional office/flex space built for LED testing
- Men's and Women's restrooms with stalls
- Kitchen/break room
- Located right off the Bay
   Bridge, only <u>15 minutes to</u>
   <u>downtown SF</u> and accessible
   to <u>the entire East Bay</u>
- CAMs are currently \$1,404 per month.