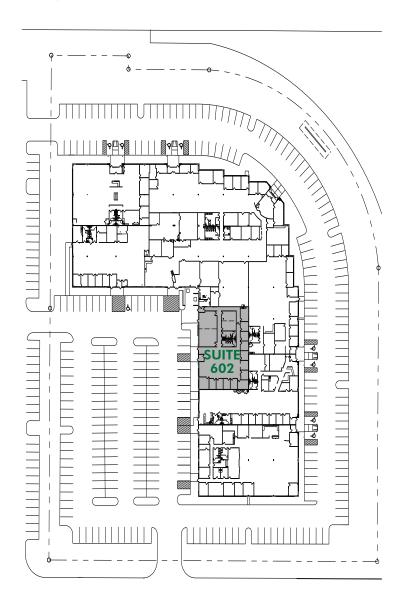

## CROSSTOWN NORTH BUSINESS CENTER VI

WEST BROADWAY AVENUE

Brooklyn Park, MN

| Building Information |                      |
|----------------------|----------------------|
| Building Size        | 73,113 SF            |
| Parking Ratio        | 4 per 1,000          |
| Lease Rates          | \$9.75 PSF           |
| 2019 Tax/CAM         | \$5.11 PSF           |
| Space Available      | Suite 602 - 6,562 SF |