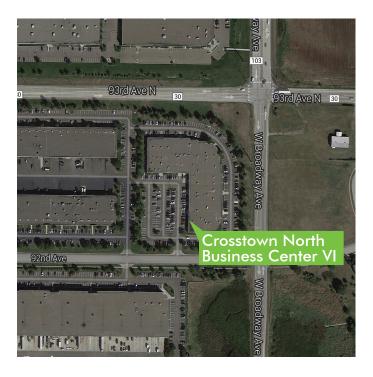

## CROSSTOWN NORTH BUSINESS CENTER VI

- + Part of Crosstown North Business Center
- + Located at 93rd Avenue North and West Broadway (One block from Hwy 610)
- + Full service tax/CAM includes repairs and replacement of HVAC units