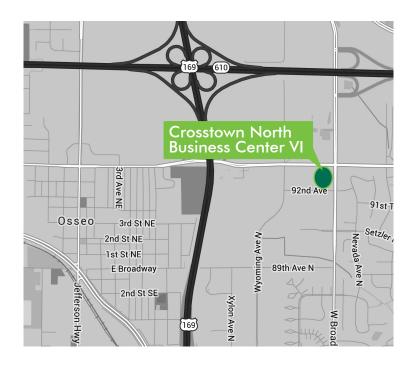

## CROSSTOWN NORTH BUSINESS CENTER VI

- + Part of Crosstown North Business Center
- + Located at 93rd Avenue North and West Broadway (One block from Hwy 610)
- + Full service tax/CAM includes repairs and replacement of HVAC units