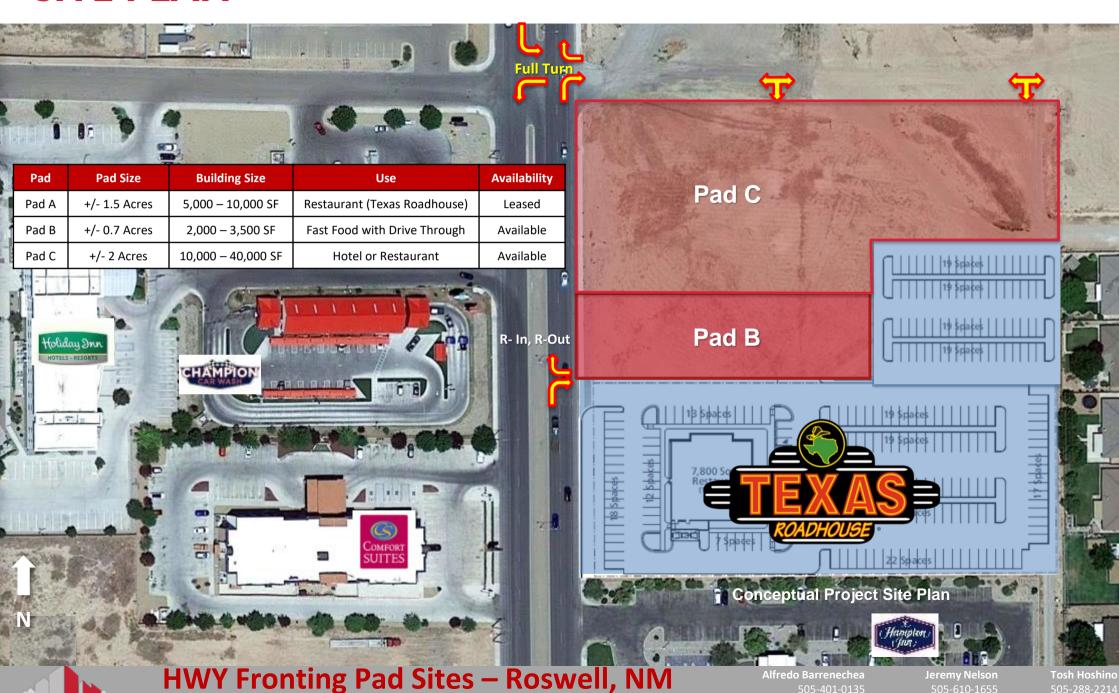

# **SITE PLAN**

alfredo@go-absolute.net jeremy@go-absolute.net tosh@go-absolute.net Absolute Investment Realty | 131 Madison St. NE Albuquerque, NM 87108 | 505-346-6006 | Info@go-absolute.net

N. Main St. Roswell, NM 88201

### **Features:**

- Excellent Location and Visibility
- Proposed Large Monument Signage
- Low Vacancy Corridor
- +/- 2.7 Acres

- Excellent Area Co-Tenancy
- SU -2 Zoning
- Strong Surrounding Demographics
- Fast Food w/ Drive Thru Pad Sites Available
- Restaurant Pad Site Available
- Hotel Pad Site Available