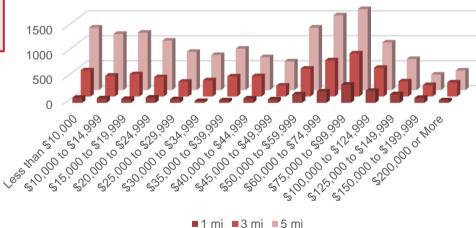

# **Demographics**

| Radius Demographics |          |          |          |
|---------------------|----------|----------|----------|
| Radius              | 1 Mile   | 3 Mile   | 5 Mile   |
| Population          | 5,623    | 18,343   | 39,766   |
| Median HH Income    | \$64,878 | \$53,267 | \$47,786 |

### Avg HH Income

Demographics provided by: [Y] MERIDIAN