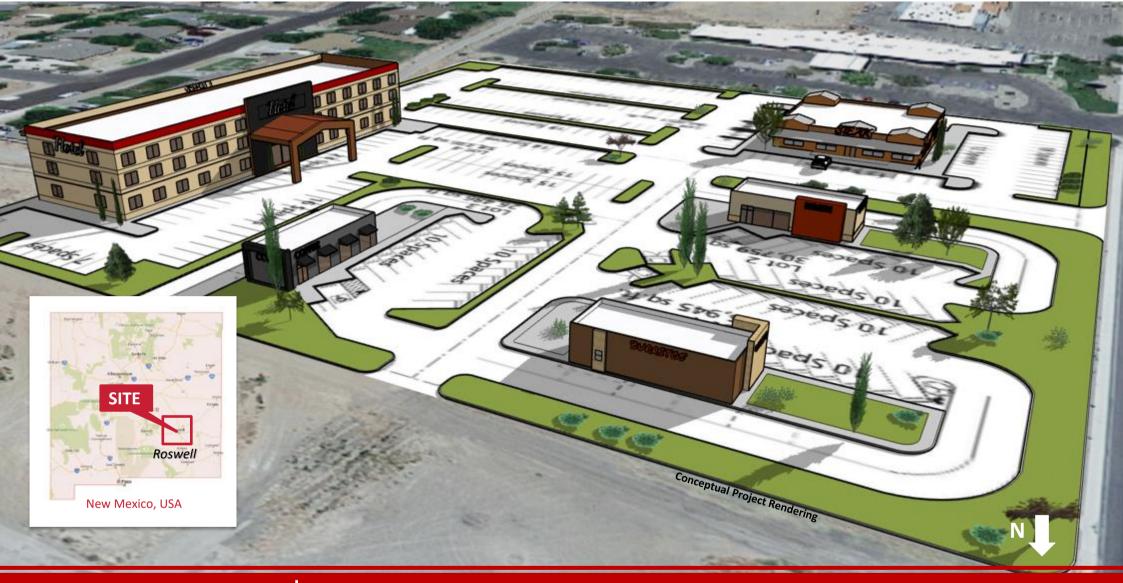

### **Features:**

- Excellent Location and Visibility
- Proposed Large Monument Signage
- Low Vacancy Corridor
- +/- 2.7 Acres

- Excellent Area Co-Tenancy
- SU -2 Zoning
- Strong Surrounding Demographics
- Fast Food w/ Drive Thru Pad Sites Available
- Restaurant Pad Site Available
- Hotel Pad Site Available

# **HWY Fronting Pad Sites – Roswell, NM**

N. Main St. Roswell, NM 88201

Alfredo Barrenechea 505-401-0135

Jeremy Nelson 505-610-1655 **Tosh Hoshino** 505-288-2214

alfredo@go-absolute.net jeremy@go-absolute.net tosh@go-absolute.net