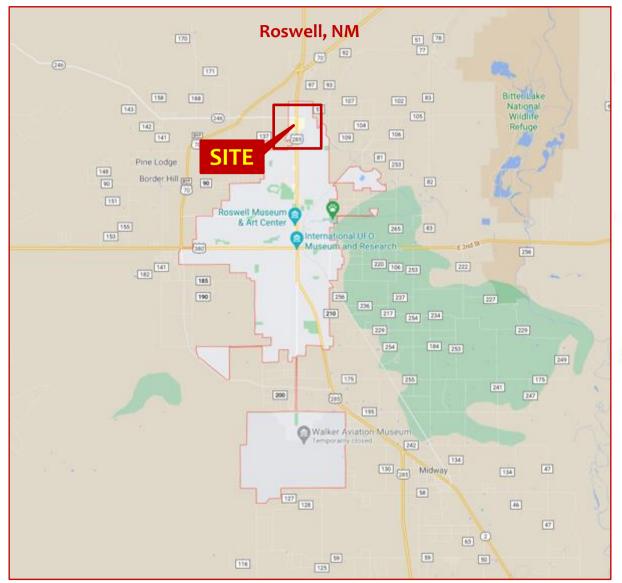

# **HWY Fronting Pad Sites – Roswell, NM**

N. Main St. Roswell, NM 88201

Alfredo Barrenechea 505-401-0135

Jeremy Nelson 505-610-1655 **Tosh Hoshino** 505-288-2214

alfredo@go-absolute.net jeremy@go-absolute.net tosh@go-absolute.net

# **SITE PLAN**

alfredo@go-absolute.net jeremy@go-absolute.net tosh@go-absolute.net Absolute Investment Realty | 131 Madison St. NE Albuquerque, NM 87108 | 505-346-6006 | Info@go-absolute.net

N. Main St. Roswell, NM 88201