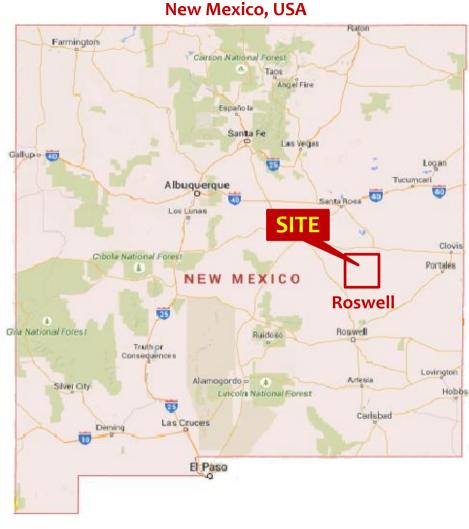

# Roswell, NM

# Roswell, NM

Seat of Chaves County, Roswell is the fifth largest city in New Mexico. Its centralized location in southeast New Mexico, some 200 miles in any direction from any larger city, makes it a business hub for the southeastern quarter of the state.