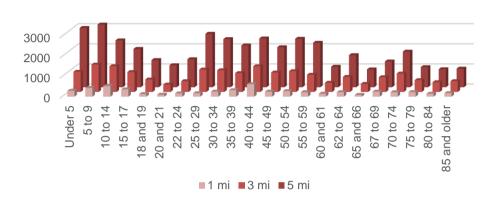

# **Demographics**

| Radius Demographics |          |          |          |
|---------------------|----------|----------|----------|
| Radius              | 1 Mile   | 3 Mile   | 5 Mile   |
| Population          | 5,623    | 18,343   | 39,766   |
| Median HH Income    | \$64,878 | \$53,267 | \$47,786 |

### Age Distribution