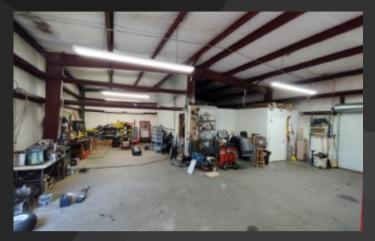

en years.
- Average household Income: \$122,000
- 12.3% property value increase



PROPERTY DETAILS Building Type: Warehouse Land Size: 2.91 AC Construction type: Metal Sq Ft: 4479 Lifts: 2 (9,000LB and (7,000 LB) Offices: 1 multi, 1 main, multiple storage closets Bathrooms: 3 Parking lot: Dirt Parking Spaces: 10+

#### **Blake Hattaway**

407.616.0382 ~ Blake@AltamonteRealtyInc.com AltamonteRealtyInc.com 77 Maitland Ave Suite 1001 Altamonte Springs, El. 32

### 377 Maitland Ave Suite 1001 Altamonte Springs, Fl. 32701

## ALTAMONTE REALTY INC FRONT SHOWROOM, OFFICES, 2 BATHROOMS













Blake Hattaway 407.616.0382 ~ Blake@AltamonteRealtyInc.com AltamonteRealtyInc.com <u>377 Maitland Ave Suite 1001 Altamonte Springs, Fl. 32701</u>

# ALTAMONTE REALTY INC SHOP, 2 LIFTS, AND 1 BATHROOM













Blake Hattaway 407.616.0382 ~ Blake@AltamonteRealtyInc.com AltamonteRealtyInc.com 377 Maitland Ave Suite 1001 Altamonte Springs, Fl. 32701

# ALTAMONTE REALTY INC OUTSIDE UTILIZATION, GAS AND BATTERY STORAGE FACILITY













#### Blake Hattaway 407.616.0382 ~ Blake@AltamonteRealtyInc.com AltamonteRealtyInc.com 377 Maitland Ave Suite 1001 Altamonte Springs, Fl. 32701

## ALTAMONTE REALTY INC 2.9 AC PRIME WINTER GARDEN FRONTAGE ALLOWABLE USES

- Permitted principal uses and structures in the C-1 central commercial district are as follows:
- Retail establishments.
- Eating and drinking establishments.
- Offices, studios.
- Financial institutions.
- Hotels.
- Private clubs and lodges.
- Personal services.
- Recreational and entertainment uses.
- Public buildings.
- Churches.
-