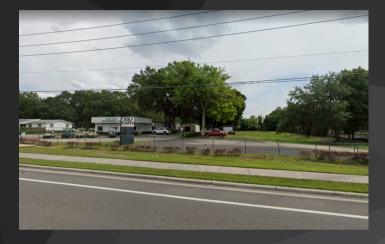

# ALTAMONTE REALTY INC 2.9 AC PRIME WINTER GARDEN FRONTAGE

## **PROPERTY OVERVIEW**

This property is located on arterial SR-50 with high ADT attributed to Winter Garden, Clermont, 429, and the 408. This large acreage combined with C-2 zoning allows for a wide array of possible uses. With traffic counts near 40k per day, this property provides assess to business across central Florida.