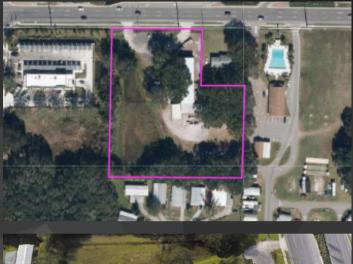

### DEMOGRAPHICS

- Population:
  - 5 Miles: 105,000
  - expected to grow by 10K in ten years.
- Average household Income: \$122,000
- 12.3% property value increase

PROPERTY DETAILS Building Type: Warehouse Land Size: 2.91 AC Construction type: Metal Sq Ft: 4479 Lifts: 2 (9,000LB and (7,000 LB) Offices: 1 multi, 1 main, multiple storage closets Bathrooms: 3 Parking lot: Dirt Parking Spaces: 10+