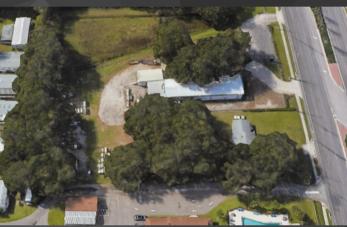

# ALTAMONTE REALTY INC 2.9 AC PRIME WINTER GARDEN FRONTAGE

## **PROPERTY OVERVIEW**

This property is located on arterial SR-50 with high ADT attributed to Winter Garden, Clermont, 429, and the 408. This large acreage combined with C-2 zoning allows for a wide array of possible uses. With traffic counts near 40k per day, this property provides assess to business across central Florida.

### DEMOGRAPHICS

- Population:
  - 5 Miles: 105,000
  - expected to grow by 10K in ten years.
- Average household Income: \$122,000
- 12.3% property value increase

PROPERTY DETAILS Building Type: Warehouse Land Size: 2.91 AC Construction type: Metal Sq Ft: 4479 Lifts: 2 (9,000LB and (7,000 LB) Offices: 1 multi, 1 main, multiple storage closets Bathrooms: 3 Parking lot: Dirt Parking Spaces: 10+