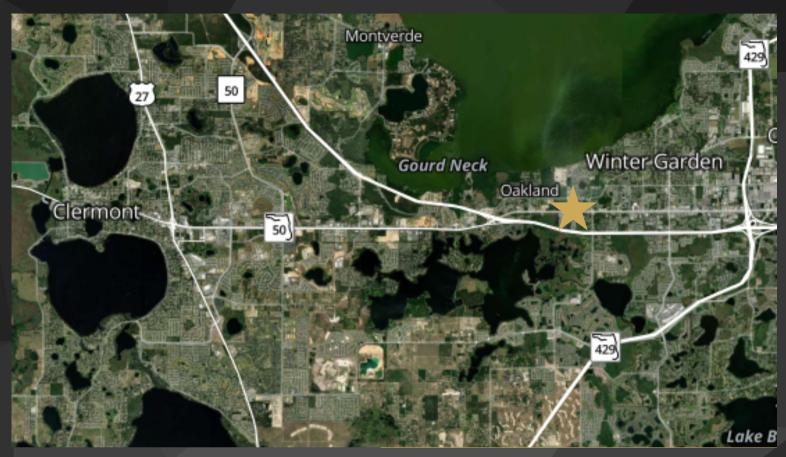

## **PROPERTY OVERVIEW**

This property is located on arterial SR-50 with high ADT attributed to Winter Garden, Clermont, 429, and the 408. This large acreage combined with C-2 zoning allows for a wide array of possible uses. With traffic counts near 40k per day, this property provides assess to business across central Florida.

## WINTER GARDEN

- Ranked one of the best places to live and start a business.
- Accessible to nearby business and highways
- One of the most beautiful cities in Orange County