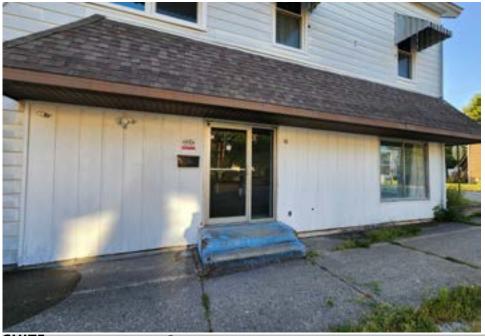

## 1300 HOWELL STREET | LAFAYETTE, IN 47904

SUITE

1307

AREA (SF)

1,600

**RATE** 

Summary

Suite 1307 is being delivered as-is and features a 1300 SF storefront with an additional 300 SF room for inventory in the back of the store. This unit has 1 restroom.

From Greenbush Street, 2 blocks south on the corner of Howell and 13th Street.

Highlights

\$950/MO Close to other businesses

\*HVAC, Lights, and outlets, Water Included