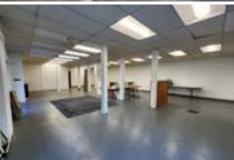

## 1300 HOWELL STREET | LAFAYETTE, IN 47904

SUITE

1307

AREA (SF)

1,600

**RATE** 

Summary

Suite 1307 is being delivered as-is and features a 1300 SF storefront with an additional 300 SF room for inventory in the back of the store. This unit has 1 restroom.