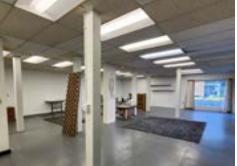

## 1300 HOWELL STREET | LAFAYETTE, IN 47904

SUITE

1307

AREA (SF)

1,600

**RATE** 

Summary

Suite 1307 is being delivered as-is and features a 1300 SF storefront with an additional 300 SF room for inventory in the back of the store. This unit has 1 restroom.