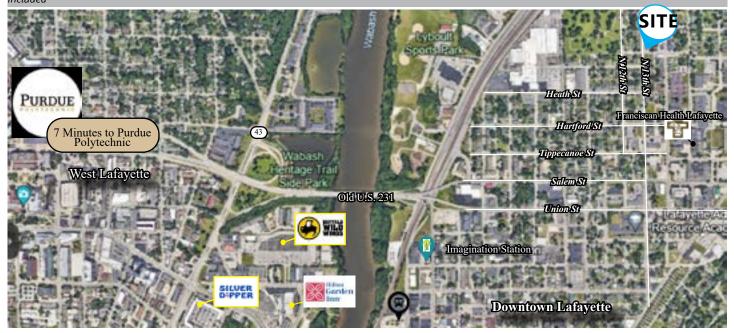

From Greenbush Street, 2 blocks south on the corner of Howell and 13th Street.

Highlights

\$950/MO Close to other businesses

\*HVAC, Lights, and outlets, Water Included