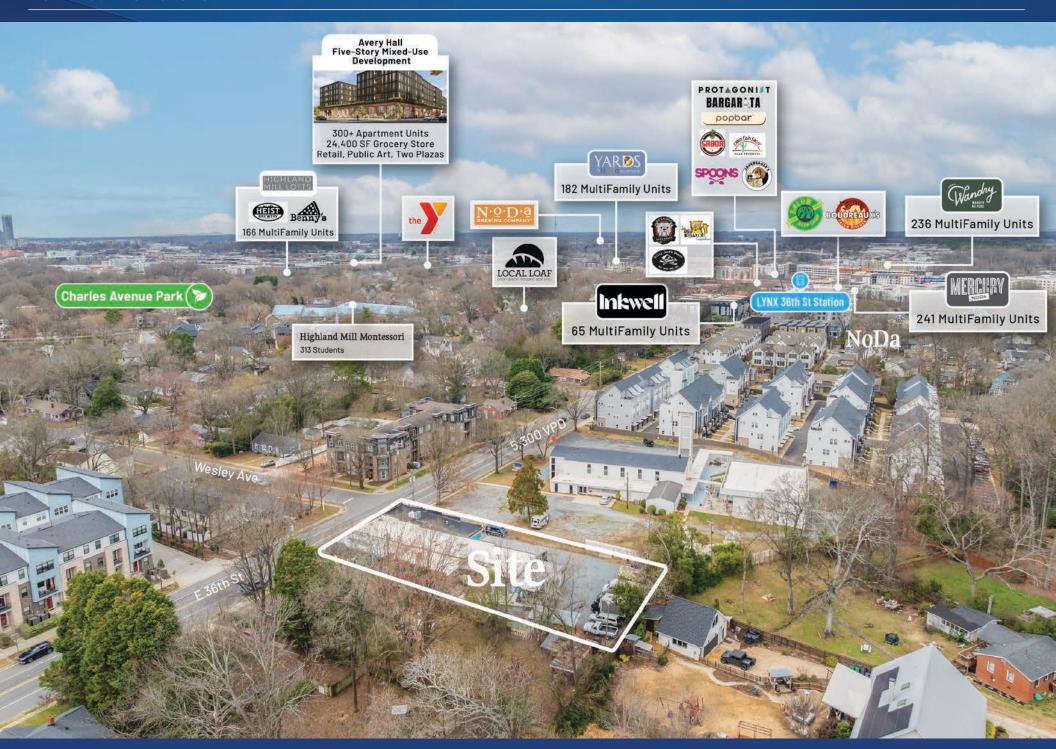

# 1101 E. 36th Street Available for Sale

+/- 7,069 SF building on 0.475 AC for sale in East Charlotte. This is an excellent opportunity near two Lynx Light Rail stations (E. Sugar Creek and xxxx), creating high walkability near the bustling, eclectic neighborhood of NoDa. Located on E. 36th Street, this location offers high visibility and accessibility to major interstates and surrounding points of interest. It's walkable to various multifamily developments, retail, bars, and restaurants.