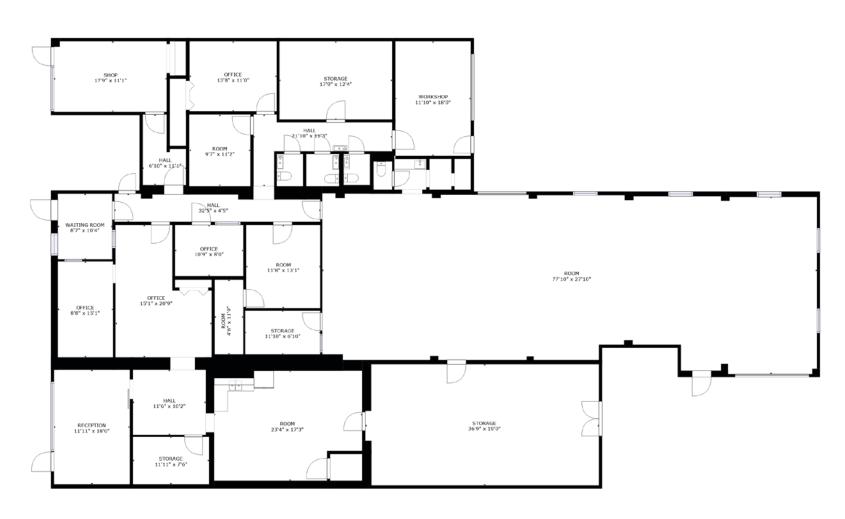

#### **Property Details**

| Address        | 1101 E 36th St   Charlotte, NC 28                        | 205 |
|----------------|----------------------------------------------------------|-----|
| Availability   | +/- 7,069 SF Available for Sale                          |     |
| Acreage        | +/- 0.475 AC                                             |     |
| Use            | Mixed-Use                                                |     |
| Parcel         | 09109106                                                 |     |
| Zoning         | N1C                                                      |     |
| Traffic Counts | The Plaza   25,000 VPD<br>E. Sugar Creek Rd   33,000 VPD |     |
| Sale Price     | \$1,800,000                                              |     |

## Available

+/- 7,069 SF