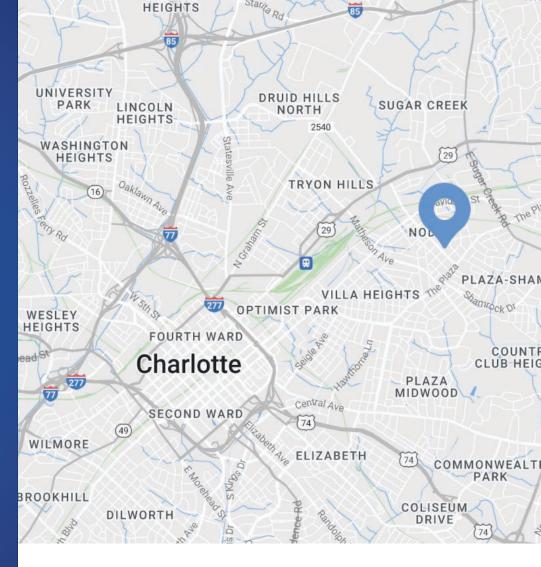

# 1101 E. 36th Street Available for Sale

+/- 7,069 SF building on 0.475 AC for sale in East Charlotte. This is an excellent opportunity near two Lynx Light Rail stations (E. Sugar Creek and xxxx), creating high walkability near the bustling, eclectic neighborhood of NoDa. Located on E. 36th Street, this location offers high visibility and accessibility to major interstates and surrounding points of interest. It's walkable to various multifamily developments, retail, bars, and restaurants.

#### Demographics

| RADIUS                  | 1 MILE    | 3 MILE   | 5 MILE    |
|-------------------------|-----------|----------|-----------|
| 2023 Population         | 11,976    | 109,195  | 290,030   |
| Avg. Household Income   | \$119,741 | \$97,338 | \$104,374 |
| Median Household Income | \$83,014  | \$59,879 | \$63,690  |
| Households              | 5,730     | 50,146   | 128,390   |
| Daytime Employees       | 3,937     | 91,209   | 221,709   |
|                         |           |          |           |