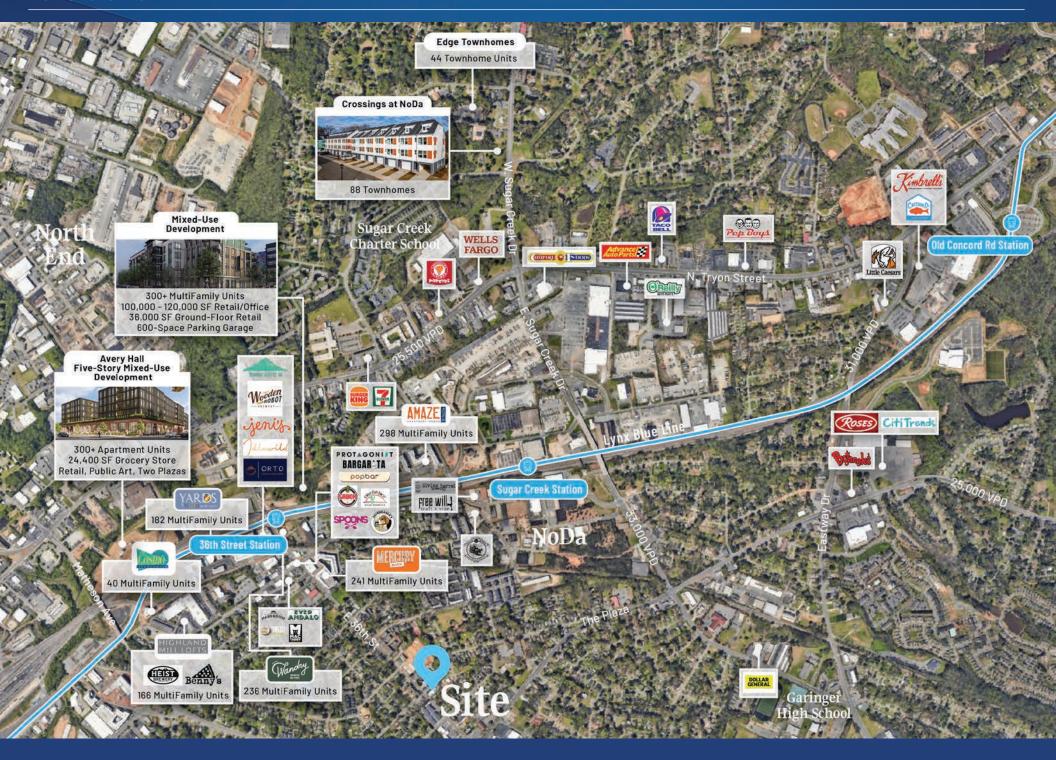

# 1101 E. 36th Street Available for Sale

+/- 7,069 SF building on 0.475 AC for sale in East Charlotte. This is an excellent opportunity near two Lynx Light Rail stations (E. Sugar Creek and xxxx), creating high walkability near the bustling, eclectic neighborhood of NoDa. Located on E. 36th Street, this location offers high visibility and accessibility to major interstates and surrounding points of interest. It's walkable to various multifamily developments, retail, bars, and restaurants.