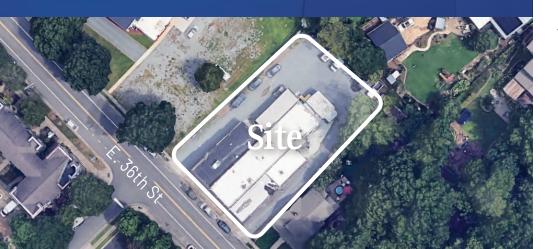

# 1101 E. 36th Street Available for Sale

+/- 7,069 SF building on 0.475 AC for sale in East Charlotte. This is an excellent opportunity near two Lynx Light Rail stations (E. Sugar Creek and xxxx), creating high walkability near the bustling, eclectic neighborhood of NoDa. Located on E. 36th Street, this location offers high visibility and accessibility to major interstates and surrounding points of interest. It's walkable to various multifamily developments, retail, bars, and restaurants.

#### **Property Details**

| Address        | 1101 E 36th St   Charlotte, NC 28                        | 205 |
|----------------|----------------------------------------------------------|-----|
| Availability   | +/- 7,069 SF Available for Sale                          |     |
| Acreage        | +/- 0.475 AC                                             |     |
| Use            | Mixed-Use                                                |     |
| Parcel         | 09109106                                                 |     |
| Zoning         | N1C                                                      |     |
| Traffic Counts | The Plaza   25,000 VPD<br>E. Sugar Creek Rd   33,000 VPD |     |
| Sale Price     | \$1,800,000                                              |     |