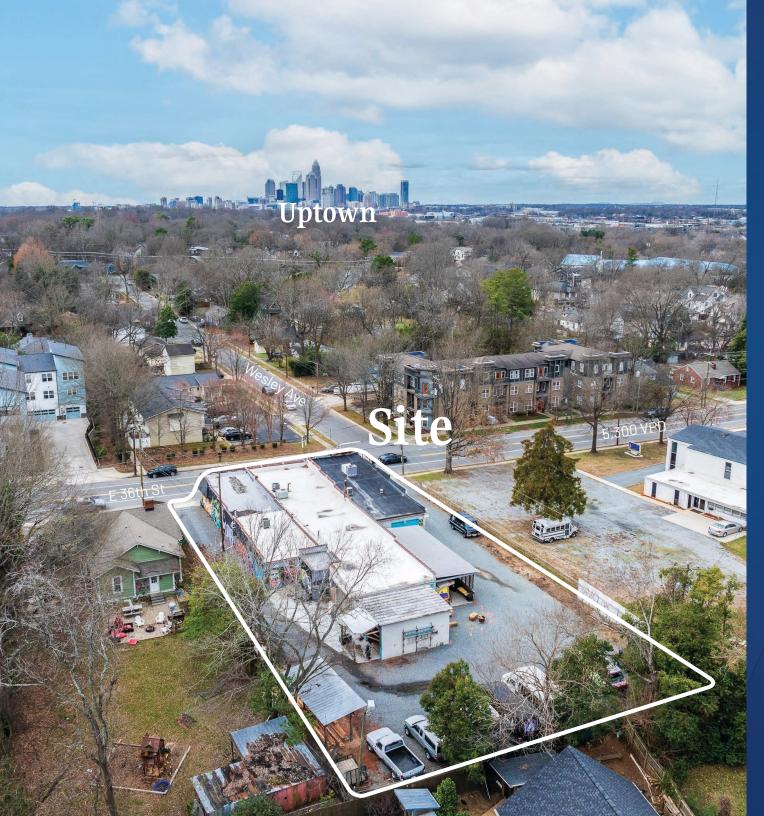

# 1101 E. 36th Street Available for Sale

+/- 7,069 SF building on 0.475 AC for sale in East Charlotte. This is an excellent opportunity near two Lynx Light Rail stations (E. Sugar Creek and xxxx), creating high walkability near the bustling, eclectic neighborhood of NoDa. Located on E. 36th Street, this location offers high visibility and accessibility to major interstates and surrounding points of interest. It's walkable to various multifamily developments, retail, bars, and restaurants.