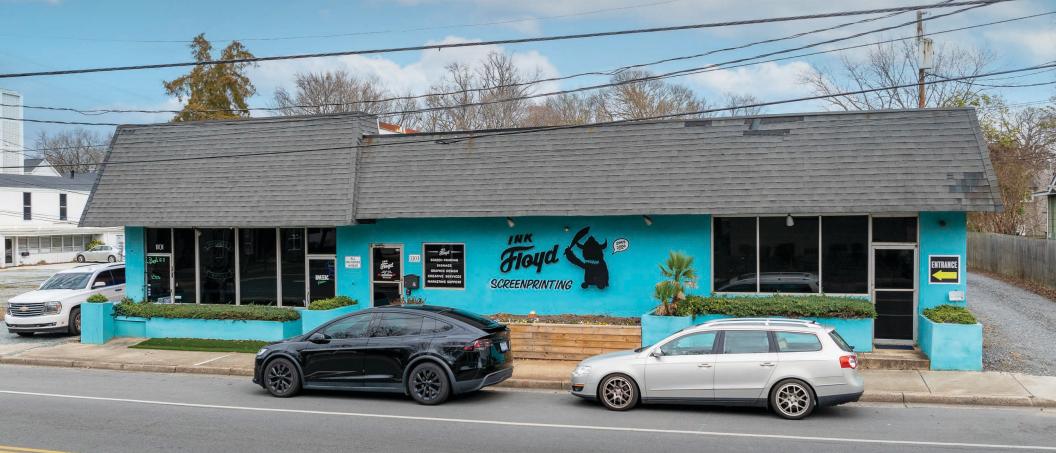

# Available for Sale

+/- 7,069 SF Building on 0.475 AC in East Charlotte

# 1101 E. 36th Street Available for Sale

+/- 7,069 SF building on 0.475 AC for sale in East Charlotte. This is an excellent opportunity near two Lynx Light Rail stations (E. Sugar Creek and xxxx), creating high walkability near the bustling, eclectic neighborhood of NoDa. Located on E. 36th Street, this location offers high visibility and accessibility to major interstates and surrounding points of interest. It's walkable to various multifamily developments, retail, bars, and restaurants.